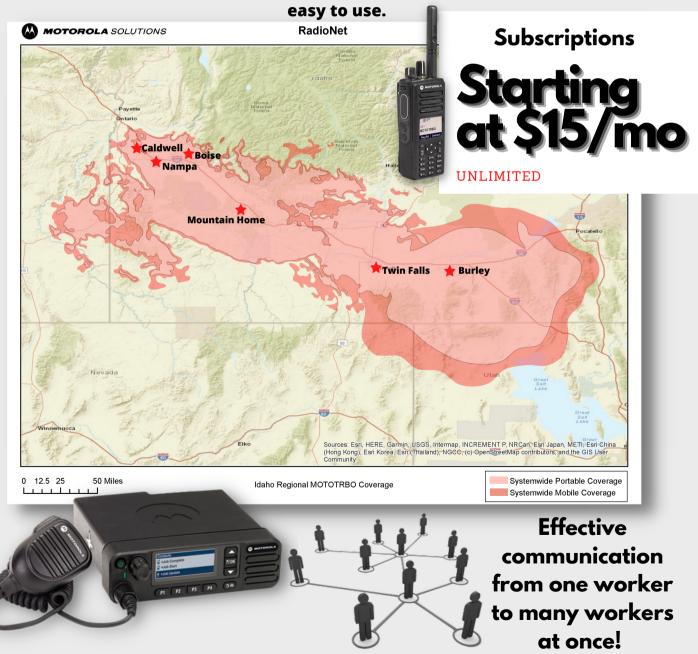

## **THE business-critical communication solution.**

Offering the largest contiguous coverage in Idaho and combining exceptional two-way radio functionality with the latest digital technology. Milling Integrates voice and data seamlessly and offers enhanced features that are

With exceptional voice quality, longer battery life and increased capacity to keep up with your business needs. Mill keep your workers connected when communication is a must

> **Competive Pricing!** Call (208) 587-7122 **Today!**