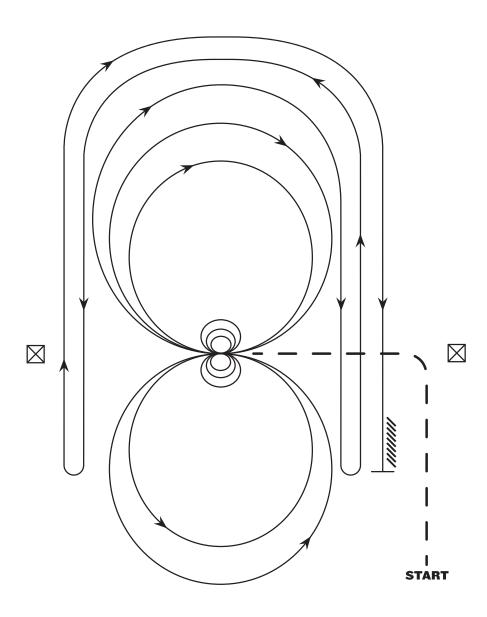

## **VRH AND RHC RANCH REINING PATTERN 1**

**Mandatory Markers along Fence or Wall:** The judge shall indicate with markers on arena fence or wall the center of the pattern.

Ride pattern as follows: Trot to center of arena and stop.

- I. Complete 3 spins in one direction. Hesitate.
- 2. Complete 3 spins in the opposite direction. Hesitate.
- 3. Beginning on right lead, complete two large fast circles to the right. Change leads at center of arena.
- 4. Complete two large fast circles to the left. Change leads at center of arena.
- 5. Begin a large circle to the right but do not close this circle. Run down the right side of the arena past the center marker and do a left roll back at least 20 feet from the wall or fence, no hesitation.
- 6. Continue back around the previous circle but do not close this circle. Run down the left side of the arena past the center marker and do a right roll back at least 20 feet from the wall or fence, no hesitation.
- 7. Continue back around previous circle, but do not close this circle. Run down the right side of the arena past the center marker and do a sliding stop at least 20 feet from the wall or fence. Back up at least 10 feet. Hesitate to show completion of pattern.