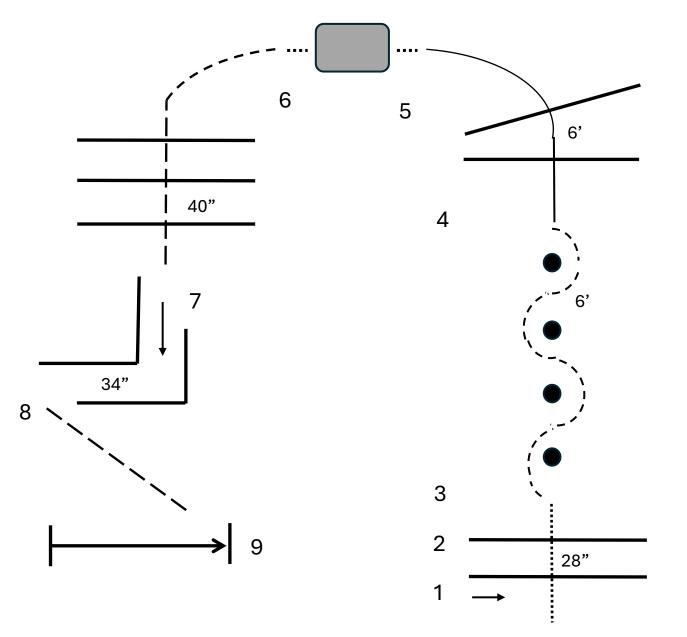

## Class 102: HA/AA Ranch Horse Trail

- 1. Walk to and over the first log and side-pass half the length to the right
- 2. Walk over the center of logs
- 3. Trot serpentine
- 4. Left lead lope over logs
- 5. Walk to and over bridge
- 6. Trot over logs
- 7. Back through L
- 8. Trot to gate
- 9. Right hand push gate

Walk .....

Trot

Lope