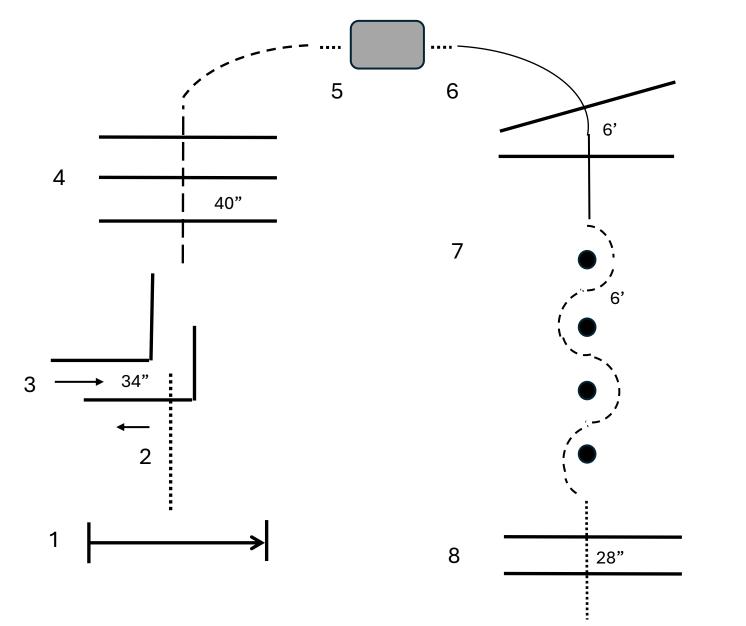

- 1. Left hand push gate
- 2. Walk to and side-pass left over log
- 3. Back through L

4. Trot over logs

- 5. Walk to and over bridge
- 6. Right lead lope overs

7. Trot serpentine

8. Walk over logs

Walk ..... Trot \_\_\_\_

Lope \_\_\_\_\_