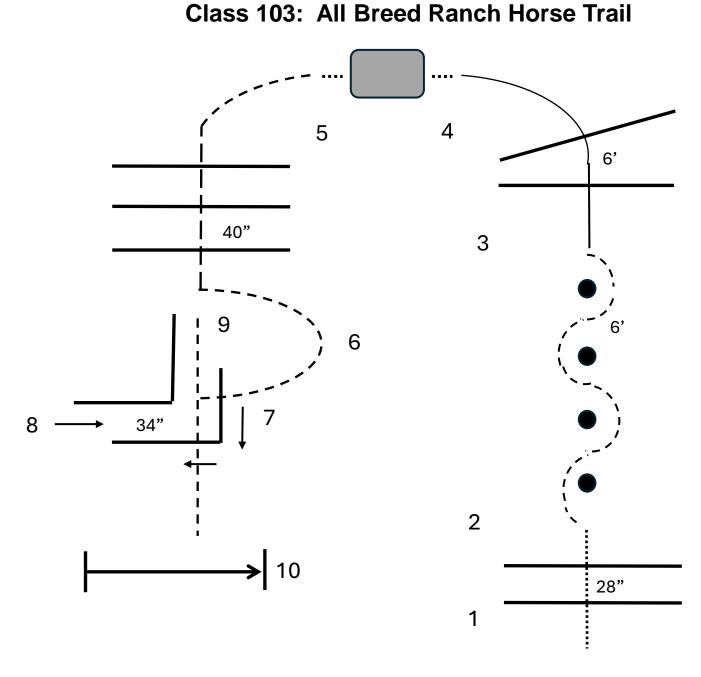

## 1. Walk over logs

- 2. Trot serpentine
- 3. Left lead lope over logs
- 4. Walk to and over bridge
- 5. Trot over logs
- 6. Trot half-circle to and over the log
- 7. Side-pass left both sides of the L
- 8. Back the L
- 9. Trot out and to the gate
- 10. Right hand push gate

Walk .....

Trot

Lope