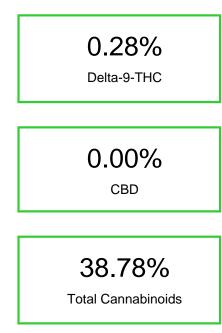

## Sample 627-071423-034

Grape Ape Pre-Roll Sample Submitted: 02-02-2024; Report Date: 02-05-2024

Grape Ape Pre-roll Plant Material

Chromatogram

Cannabinoid Profile by HPLC

Cannabinoid % wt mg/g CBGA 0.448 4.48 CBG 0.089 0.89 THCVa 0.787 7.87 Delta-9-THC 2.84 0.284 THCA 37.17 371.67 **Total Cannabinoids** 38.78 387.8 **Calculated Total THC** 32.88 328.79 Calculated CBD Yield 0.00 0.00 Calculated Total THC = Delta-9-THC + 0.877 \* THCA Calculated Maximum CBD Yield = CBD + 0.877 \* CBDA