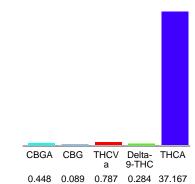

## Sample 627-071423-034

Grape Ape Pre-Roll Sample Submitted: 02-02-2024; Report Date: 02-05-2024

Grape Ape Pre-roll Plant Material

Chromatogram

Cannabinoid Profile by HPLC

Cannabinoid % wt mg/g CBGA 0.448 4.48 CBG 0.089 0.89 THCVa 0.787 7.87 Delta-9-THC 2.84 0.284 THCA 37.17 371.67 **Total Cannabinoids** 38.78 387.8 **Calculated Total THC** 32.88 328.79 Calculated CBD Yield 0.00 0.00 Calculated Total THC = Delta-9-THC + 0.877 \* THCA Calculated Maximum CBD Yield = CBD + 0.877 \* CBDA