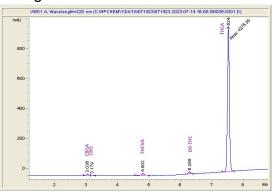

## Sample 627-071423-034

Grape Ape Pre-Roll Sample Submitted: 02-02-2024; Report Date: 02-05-2024

Grape Ape Pre-roll Plant Material

Chromatogram

Cannabinoid Profile by HPLC

Cannabinoid % wt mg/g CBGA 0.448 4.48 CBG 0.089 0.89 THCVa 0.787 7.87 Delta-9-THC 2.84 0.284 THCA 37.17 371.67 **Total Cannabinoids** 38.78 387.8 **Calculated Total THC** 32.88 328.79 Calculated CBD Yield 0.00 0.00 Calculated Total THC = Delta-9-THC + 0.877 \* THCA Calculated Maximum CBD Yield = CBD + 0.877 \* CBDA