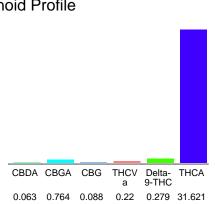

#### Cannabinoid Profile

### Cannabinoid Profile by HPLC

0.28%

Delta-9-THC

0.00%

CBD

33.03%

**Total Cannabinoids** 

| Cannabinoid          | % wt               | mg/g   |
|----------------------|--------------------|--------|
| CBDA                 | 0.063              | 0.63   |
| CBGA                 | 0.764              | 7.64   |
| CBG                  | 0.088              | 0.88   |
| THCVa                | 0.22               | 2.2    |
| Delta-9-THC          | 0.279              | 2.79   |
| THCA                 | 31.62              | 316.21 |
| Total Cannabinoids   | 33.03              | 330.3  |
| Calculated Total THC | 28.01              | 280.13 |
| Calculated CBD Yield | 0.06               | 0.55   |
|                      | · <b>-</b> - · - · |        |