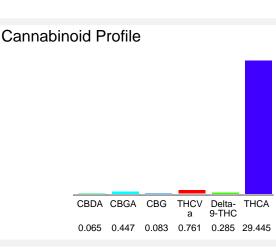

## Cannabinoid Profile by HPLC

Marin Analytics, LLC 250 Bel Marin Keys Blvd, Suite D4 Novato, CA 94949

833-321-TEST / info@marinanalytics.com

Dara Biancal Sara Biancalana

Sara Biancalana Chief Scientist

This sample has been tested by Marin Analytics, LLC using valid testing methodologies and a quality system. Values reported relate only to the sample tested. Marin Analytics, LLC makes no claims as to the efficacy, safety, or other risks associated with any detected or non-detected levels of any compounds reported herein. This Certificate shall not be reproduced except in full without the written approval of Marin Analytics, LLC. Copyright 2023 Marin Analytics, LLC All Rights Reserved.

| Cannabinoid                                       | % wt  | mg/g   |
|---------------------------------------------------|-------|--------|
| CBDA                                              | 0.065 | 0.65   |
| CBGA                                              | 0.447 | 4.47   |
| CBG                                               | 0.083 | 0.83   |
| THCVa                                             | 0.761 | 7.61   |
| Delta-9-THC                                       | 0.285 | 2.85   |
| THCA                                              | 29.45 | 294.45 |
| Total Cannabinoids                                | 31.09 | 310.9  |
| Calculated Total THC                              | 26.11 | 261.08 |
| Calculated CBD Yield                              | 0.06  | 0.57   |
| Calculated Total THC = Delta-9-THC + 0.877 * THCA |       |        |
| Calculated Maximum CBD Yield = CBD + 0.877 * CBDA |       |        |
|                                                   |       |        |