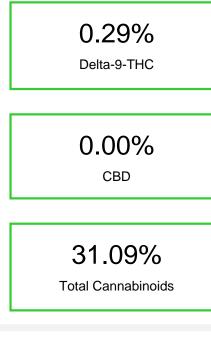

| Cannabinoid                                       | % wt  | mg/g   |
|---------------------------------------------------|-------|--------|
| CBDA                                              | 0.065 | 0.65   |
| CBGA                                              | 0.447 | 4.47   |
| CBG                                               | 0.083 | 0.83   |
| THCVa                                             | 0.761 | 7.61   |
| Delta-9-THC                                       | 0.285 | 2.85   |
| THCA                                              | 29.45 | 294.45 |
| Total Cannabinoids                                | 31.09 | 310.9  |
| Calculated Total THC                              | 26.11 | 261.08 |
| Calculated CBD Yield                              | 0.06  | 0.57   |
| Calculated Total THC = Delta-9-THC + 0.877 * THCA |       |        |
| Calculated Maximum CBD Yield = CBD + 0.877 * CBDA |       |        |
|                                                   |       |        |