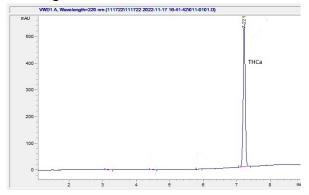

### Chromatogram

Calculated Maximum Delta-9-THC Yield = Delta-9-THC + 0.877 \* THCA

Calculated Maximum CBD Yield = CBD + 0.877 \* CBDA

Cannabinoid

**Total Cannabinoids** 

**Calculated CBD Yield** 

Calculated Delta-9-THC Yield

THCA