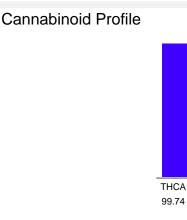

### Cannabinoid Profile by HPLC

87.47% Calculated Delta-9-THC Yield

0.00%

Calculated CBD Yield

99.74%

**Total Cannabinoids** 

Marin Analytics, LLC 250 Bel Marin Keys Blvd, Suite D4 Novato, CA 94949

415-936-6477 / sarabiancalana1@gmail.com

Cannabinoid

**Total Cannabinoids** 

**Calculated CBD Yield** 

Calculated Delta-9-THC Yield

THCA