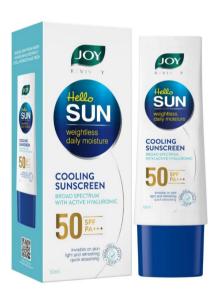

## Joy Hello Sun Cooling Sunscreen Cream SPF50 50ml

Cooling sunscreen with SPF 50 that offers broad spectrum protection against harmful UVA and UVB rays.

- Infused with hydrating hyaluronic to shield skin from harsh environmental aggressors while keeping the skin cool, hydrated and fresh.
- Invisible, light, refreshing and quick absorbing on the skin.
- Blends into the skin giving a smooth matte finish.
- Suitable for use multiple times daily.