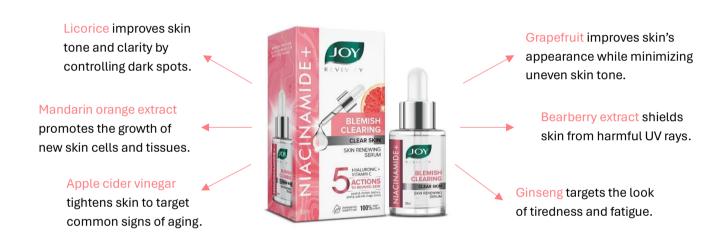

## Joy Blemish Clearing Niacinamide Face Serum 30ml

#### Niacinamide:

- Gentle enough for sensitive skin, yet strong enough to treat acne.
- · Restores skin health and hydration.
- Minimizes pores and clears blemishes for improved radiance.
- For all skin types but our formula is best suited for oily/acne prone skin.
- Suited for both men and women.