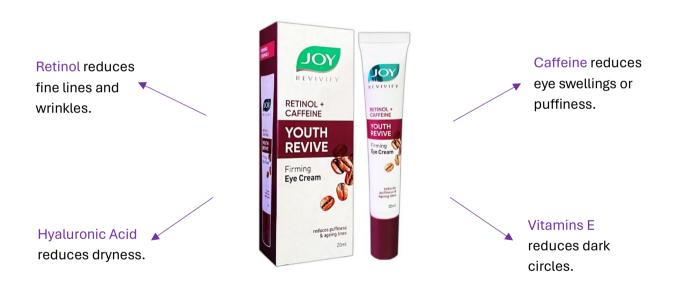

# Joy Revivify Retinol + Caffeine Firming Eye Cream 20ml

A soft, creamy and quick absorbing formula is enriched with Retinol and Caffeine to gently uplift the undereye area for a firmer, brighter skin by targeting:

- Wrinkles
- Fine Lines
- Dark Circles
- Eye Bags
- Dryness