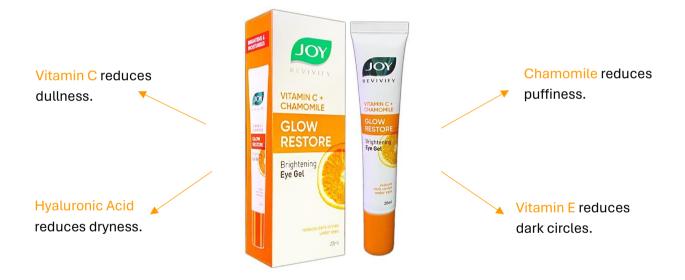

## Joy Revivify Vitamin C + Chamomile Brightening Eye Gel 20ml

A soothing, lightweight and quick absorbing formula that gently works to result in brighter, refreshed eyes by targeting:

- Dark circles
- Puffiness
- Dryness
- Dullness