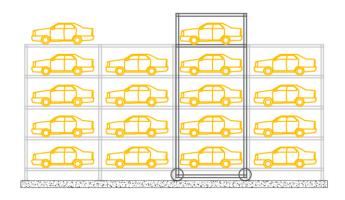

### **PUZZLE PARKING SYSTEM**

- Parking upto 8 levels vertically
- Grid of 2 to 10 modules horizontally
- Independent system (fast car retrieval)
- Fits cars weighing 2 tons & 2.5 tons
- Cost-effective equipment and maintenance
- Hydraulic or Motorized system variations
- High level safety arrangement
- Variations: On Ground & Pit type
- Area: 2.5 (L) Length / Parking Slot X 6.00 (W)