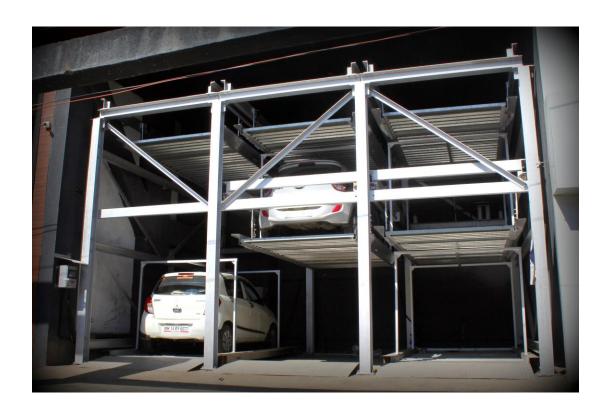

#### STACK PARKING SYSTEM

- 2 / 3 cars in space of 1 car
- On Ground 2 Level G+1 and 3 Level G+2
- Pit type 2 Level G-1 and 3 Level G+1-1
- Dependent system
- Fits cars weighing 2 tons & 2.5 tons
- Lowest running cost
- Hydraulic or Motorized system variations
- Electro-mechanical safety arrangement
- Area G+1: 5 (L) X 2.5 (W) X 4.2 (H) meters
- Floor preparation: Call Arcfab for design queries.