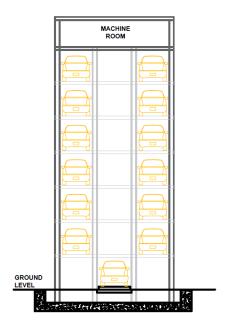

#### **TOWER PARKING SYSTEM**

- A Tower Parking is an elevator parking system with vertical allocation of parking rooms and Single Point Retrieval design
- Multiply parking spots space by upto 15 times
- Rows of 1 to 3 spots on either side of vertical lift
- Independent system (fast car retrieval)
- Fits cars weighing 2 tons & 2.5 tons
- Highest space utilization potential
- Hydraulic or Motorized system variations
- High level safety arrangement
- Optional: Turntable can be integrated
- No requirement of ramps and driving lanes
- Area: 7.5 (Length) x 6.2 (Width) metres Height as per car requirement by client