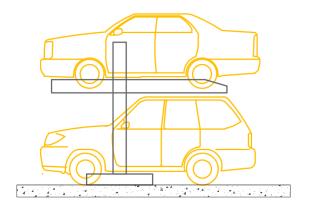

#### STACK PARKING SYSTEM

- 2 / 3 cars in space of 1 car
- On Ground 2 Level G+1 and 3 Level G+2
- Pit type 2 Level G-1 and 3 Level G+1-1
- Dependent system
- Fits cars weighing 2 tons & 2.5 tons
- Lowest running cost
- Hydraulic or Motorized system variations
- Electro-mechanical safety arrangement
- Area G+1: 5 (L) X 2.5 (W) X 4.2 (H) meters
- Floor preparation: Call Arcfab for design queries.