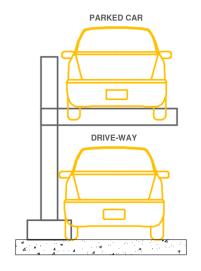

#### **CANTILEVER PARKING SYSTEM**

- Car parking on elevated platform in drive-way
- Lifting height from ground 2.1meters (<=7feet)</li>
- Ground level empty for Cars to drive through
- Fits cars weighing 2 tons
- Low running cost
- Hydraulic system operation
- Electro-mechanical safety arrangement
- Area G+1: 5 (L) X 2.6 (W) X 4.2 (H) metres