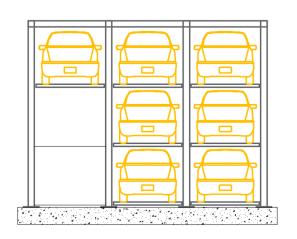

#### PALLET PARKING SYSTEM

- One Parking and Retrieval Pallet slides horizontally & vertically to park cars in pre-assigned spaces On-ground or in 'vertical mechanical structure'.
- Optional: Single Point Retrieval
- Parking upto 5 levels vertically
- Grid of 1 to 10 modules horizontally
- Independent system (fast car retrieval)
- Fits cars weighing 2 tons & 2.5 tons
- High level safety arrangement
- Area: Vertical structure or on Ground:
   [6.00 (L) Length / Parking Slot X 2.7 (W)
   Height as per requirement] (Metres)