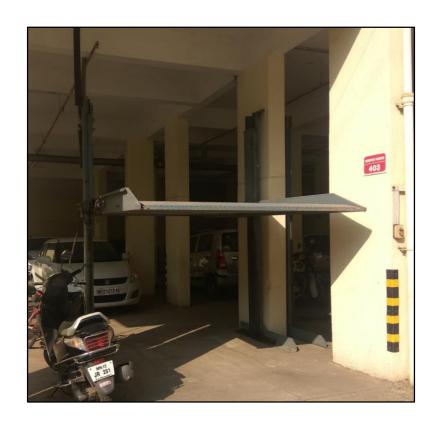

#### **CANTILEVER CAR PARKING SYSTEM**

- Car parking on elevated platform in drive-way
- Lifting height from ground 2.1meters (<=7feet)</li>
- Ground level empty for Cars to drive through
- Fits cars weighing 2 tons
- Low running cost
- Hydraulic system operation
- Electro-mechanical safety arrangement
- Area G+1: 5 (L) X 2.6 (W) X 4.2 (H) metres