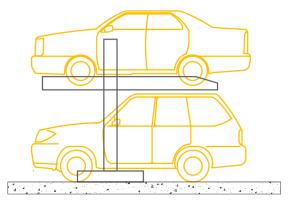

#### **CANTILEVER CAR PARKING SYSTEM**

- Car parking on elevated platform in drive-way
- Lifting height from ground 2.1meters (<=7feet)</li>
- Ground level empty for Cars to drive through
- Fits cars weighing 2 tons
- Low running cost
- Hydraulic system operation
- Electro-mechanical safety arrangement
- Area G+1: 5 (L) X 2.6 (W) X 4.2 (H) metres