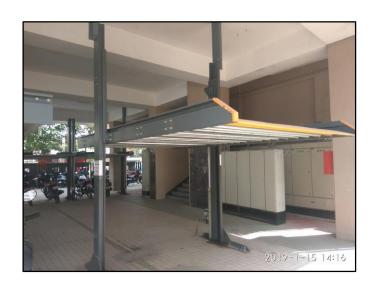

#### **CANTILEVER CAR PARKING SYSTEM**

- Car parking on elevated platform in drive-way
- Lifting height from ground 2.1meters (<=7feet)</li>
- Ground level empty for Cars to drive through
- Fits cars weighing 2 tons
- Low running cost
- Hydraulic system operation
- Electro-mechanical safety arrangement
- Area G+1: 5 (L) X 2.6 (W) X 4.2 (H) metres