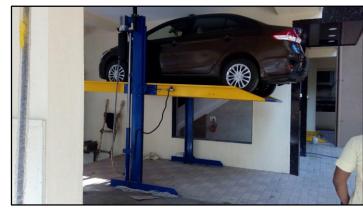

#### **CANTILEVER CAR PARKING SYSTEM**

- Car parking on elevated platform in drive-way
- Lifting height from ground 2.1meters (<=7feet)</li>
- Ground level empty for Cars to drive through
- Fits cars weighing 2 tons
- Low running cost
- Hydraulic system operation
- Electro-mechanical safety arrangement
- Area G+1: 5 (L) X 2.6 (W) X 4.2 (H) metres