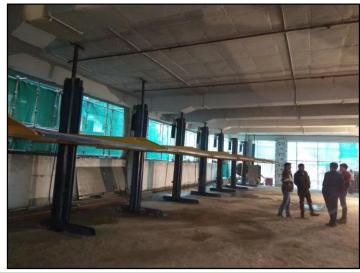

# We have about +3000 Systems installed, and growing

## We have about +3000 Systems installed, and growing