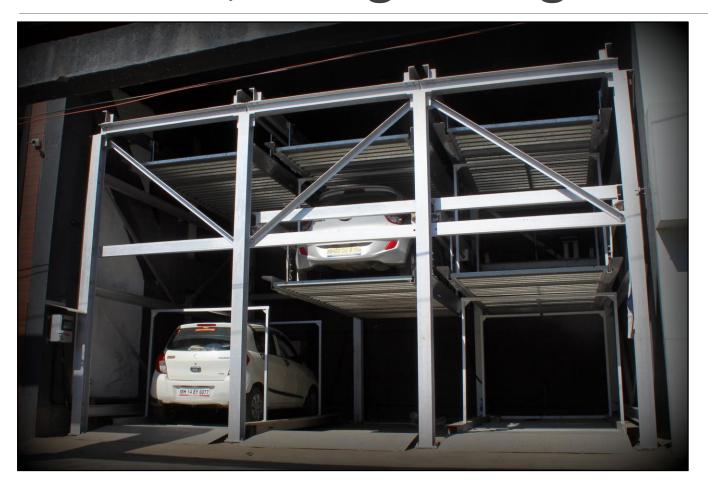

#### **PUZZLE CAR PARKING SYSTEM**

- Parking upto 8 levels vertically
- Grid of 2 to 10 modules horizontally
- Independent system (fast car retrieval)
- Fits cars weighing 2 tons & 2.5 tons
- Cost-effective equipment and maintenance
- Hydraulic or Motorized system variations
- High level safety arrangement
- Variations: On Ground & Pit type
- Area: 2.5 (L) Length / Parking Slot X 6.00 (W)

#### **TOWER CAR PARKING SYSTEM**

- A Tower Parking is an elevator parking system with vertical allocation of parking rooms and Single Point Retrieval design
- Multiply parking spots space by upto 15 times
- Independent system (fast car retrieval)
- Highest space utilization potential
- High level safety arrangement
- No requirement of ramps and driving lanes
- Area: 7.5 (Length) x 6.2 (Width) metres Height as per car requirement by Client