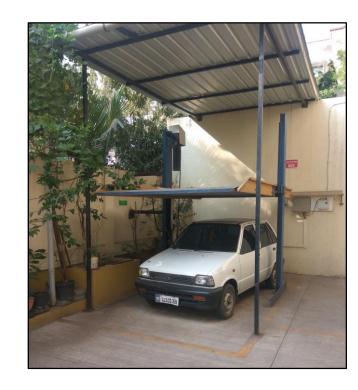

#### STACK CAR PARKING SYSTEM

- 2 / 3 cars in space of 1 car
- On Ground 2 Level G+1 and 3 Level G+2
- Pit type 2 Level G-1 and 3 Level G+1-1
- Dependent system
- Fits cars weighing 2 tons & 2.5 tons
- Lowest running cost
- Hydraulic or Motorized system variations
- Electro-mechanical safety arrangement
- Area G+1: 5 (L) X 2.5 (W) X 4.2 (H) meters
- Floor preparation: Call Arcfab for design queries.