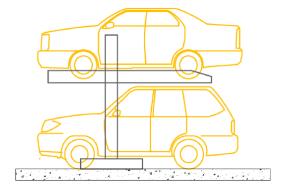

#### STACK CAR PARKING SYSTEM

- 2 / 3 cars in space of 1 car
- On Ground 2 Level G+1 and 3 Level G+2
- Pit type 2 Level G-1 and 3 Level G+1-1
- Dependent system
- Fits cars weighing 2 tons & 2.5 tons
- Lowest running cost
- Hydraulic or Motorized system variations
- Electro-mechanical safety arrangement
- Area G+1: 5 (L) X 2.5 (W) X 4.2 (H) meters
- Floor preparation: Call Arcfab for design queries.