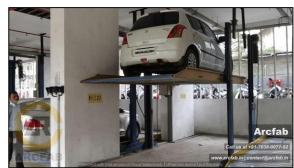

#### **CANTILEVER CAR PARKING SYSTEM**

- Car parking on elevated platform in drive-way
- Lifting height from ground 2.1meters (<=7feet)</li>
- Ground level empty for Cars to drive through
- Fits cars weighing 2 tons
- Low running cost
- Hydraulic system operation
- Electro-mechanical safety arrangement
- Area G+1: 5 (L) X 2.6 (W) X 4.2 (H) metres