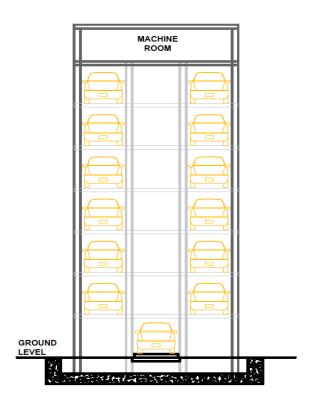

#### **TOWER CAR PARKING SYSTEM**

- A Tower Parking is an elevator parking system with vertical allocation of parking rooms and Single Point Retrieval design
- Multiply parking spots space by upto 15 times
- Independent system (fast car retrieval)
- Highest space utilization potential
- High level safety arrangement
- No requirement of ramps and driving lanes
- Area: 7.5 (Length) x 6.2 (Width) metres Height as per car requirement by Client