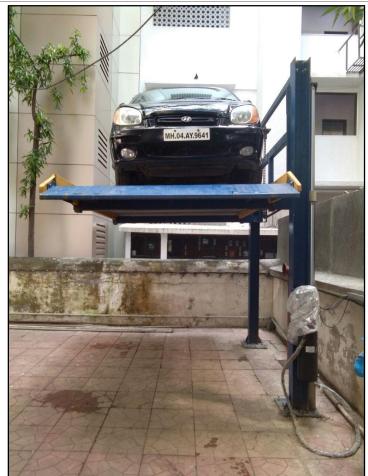

#### **CANTILEVER CAR PARKING SYSTEM**

- Car parking on elevated platform in drive-way
- Lifting height from ground 2.1meters (<=7feet)</li>
- Ground level empty for Cars to drive through
- Fits cars weighing 2 tons
- Low running cost
- Hydraulic system operation
- Electro-mechanical safety arrangement
- Area G+1: 5 (L) X 2.6 (W) X 4.2 (H) metres