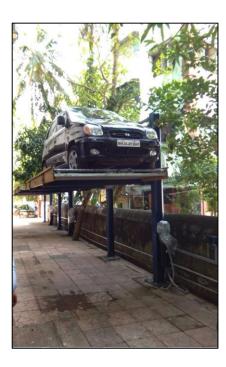

#### **CANTILEVER CAR PARKING SYSTEM**

- Car parking on elevated platform in drive-way
- Lifting height from ground 2.1meters (<=7feet)</li>
- Ground level empty for Cars to drive through
- Fits cars weighing 2 tons
- Low running cost
- Hydraulic system operation
- Electro-mechanical safety arrangement
- Area G+1: 5 (L) X 2.6 (W) X 4.2 (H) metres