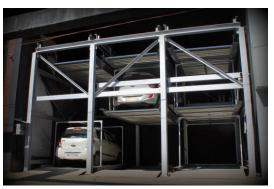

#### STACK CAR PARKING SYSTEM

- 2 / 3 cars in space of 1 car
- On Ground 2 Level G+1 and 3 Level G+2
- Pit type 2 Level G-1 and 3 Level G+1-1
- Dependent system
- Fits cars weighing 2 tons & 2.5 tons
- Lowest running cost
- Hydraulic or Motorized system variations
- Electro-mechanical safety arrangement
- Area G+1: 5 (L) X 2.5 (W) X 4.2 (H) meters
- Floor preparation: Call Arcfab for design queries.