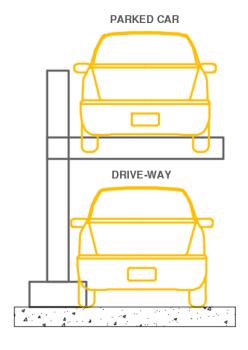

#### **CANTILEVER CAR PARKING SYSTEM**

- Car parking on elevated platform in drive-way
- Lifting height from ground 2.1meters (<=7feet)</li>
- Ground level empty for Cars to drive through
- Fits cars weighing 2 tons
- Low running cost
- Hydraulic system operation
- Electro-mechanical safety arrangement
- Area G+1: 5 (L) X 2.6 (W) X 4.2 (H) metres