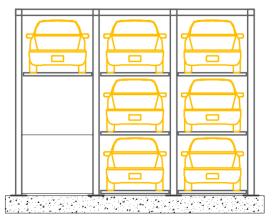

#### **PUZZLE CAR PARKING SYSTEM**

- Parking upto 8 levels vertically
- Grid of 2 to 10 modules horizontally
- Independent system (fast car retrieval)
- Fits cars weighing 2 tons & 2.5 tons
- Cost-effective equipment and maintenance
- Hydraulic or Motorized system variations
- High level safety arrangement
- Variations: On Ground & Pit type
- Area: 2.5 (L) Length / Parking Slot X 6.00 (W)