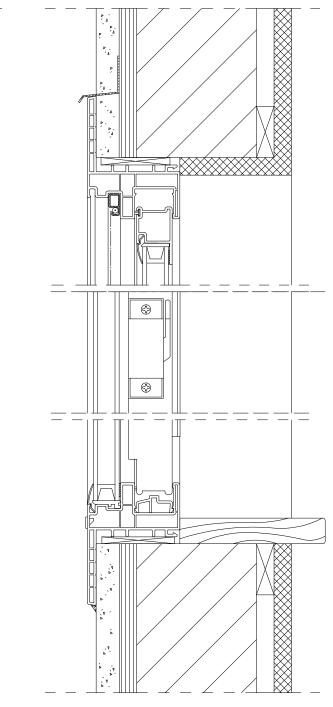

# CALI WINDOWS SERIES - REHAU SYSTEM

INSTALLATION DRAWINGS

### Stucco Single-Slider Replacement

For updates to this publication, visit na.rehau.com/resourcecenter

The information contained herein is believed to be reliable, but no representations, guarantees or warranties of any kind are made as to its accuracy, suitability for particular applications or the results to be obtained therefrom. Before using, the user will determine suitability of the information for user's intended use and shall assume all risk and liability in connection therewith.