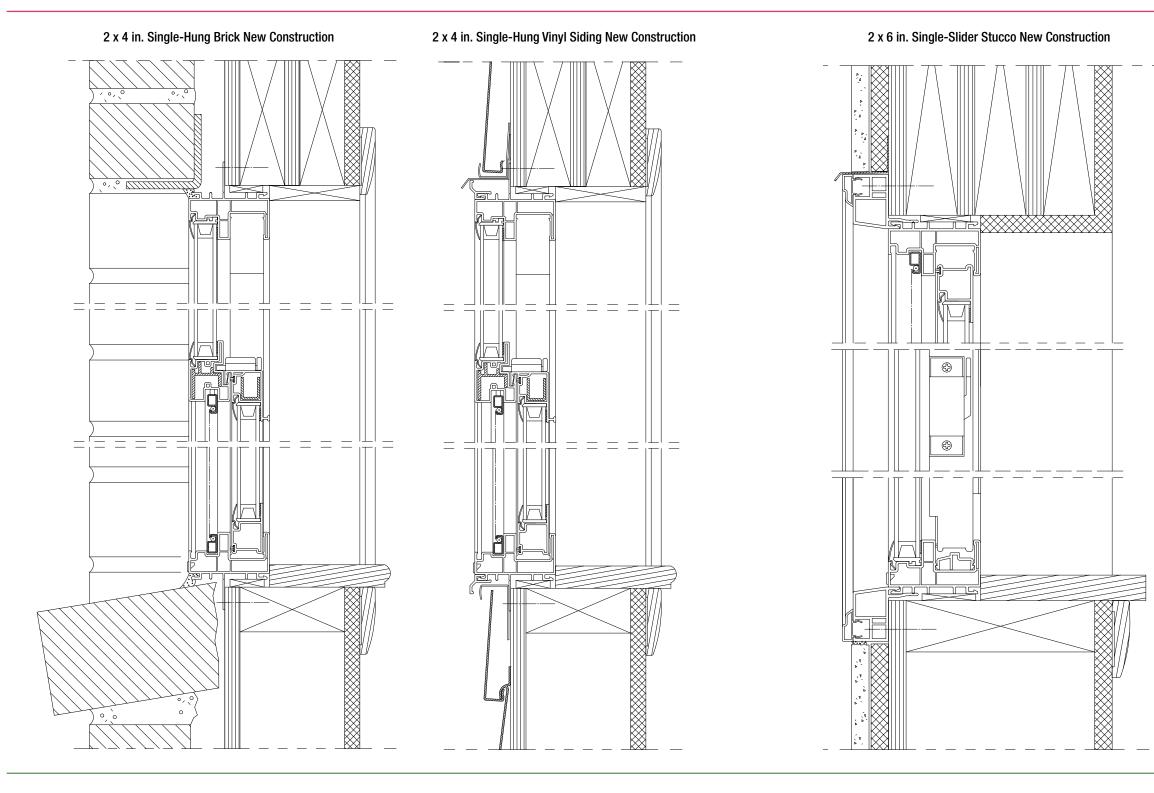

# CALI WINDOWS SERIES - REHAU SYSTEM

INSTALLATION DRAWINGS

### Stucco Single-Slider Replacement

For updates to this publication, visit na.rehau.com/resourcecenter

The information contained herein is believed to be reliable, but no representations, guarantees or warranties of any kind are made as to its accuracy, suitability for particular applications or the results to be obtained therefrom. Before using, the user will determine suitability of the information for user's intended use and shall assume all risk and liability in connection therewith.