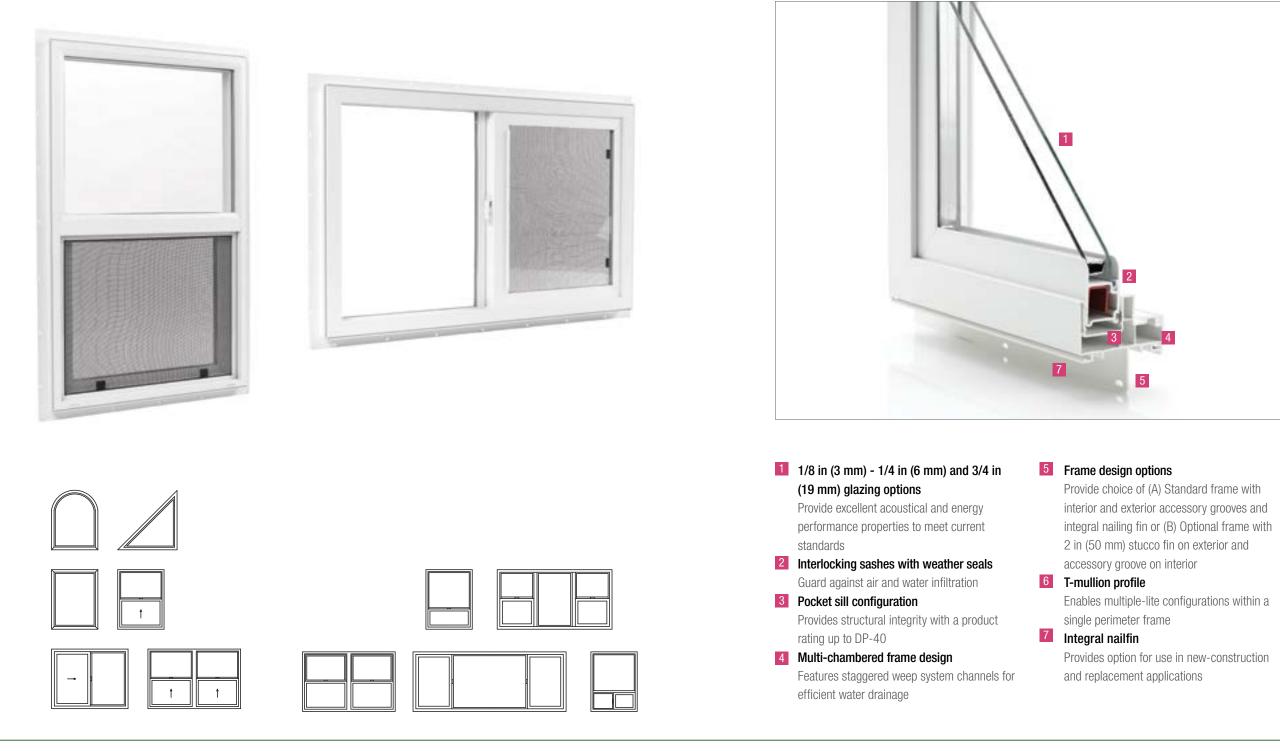

### Available Colors

2

ension)

**CALI WINDOWS SERIES - REHAU SYSTEM** 

FEATURES AND BENEFITS