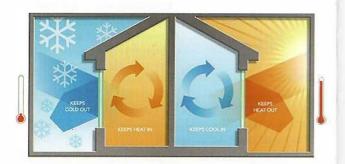

Low-emissivity (low-E) glass helps control the transfer of heat to help make buildings more comfortable, energy efficient and filled with natural light.

Horizontal Sliding Windows are smooth operating with right or left options available