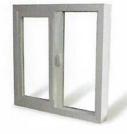

Low-emissivity (low-E) glass helps control the transfer of heat to help make buildings more comfortable, energy efficient and filled with natural light.

Horizontal Sliding Windows are smooth operating with right or left options available