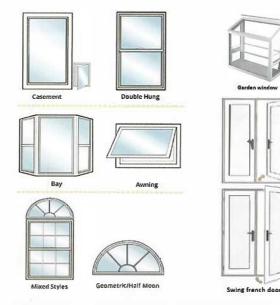

Low-emissivity (low-E) glass helps control the transfer of heat to help make buildings more comfortable, energy efficient and filled with natural light.

Horizontal Sliding Windows are smooth operating with right or left options available

Single Hung Windows are smooth single vertical sash

## Picture-Fixed Window

are non-operable sash. Ideal for large opening

## **MORE WINDOWS TYPE**

Patio sliding doors have at least two sliding panels with 1 or more operable sashes.

Handles & Wheel Rollers Dream Series doors feature outstanding vinyl construction, stainless steel wheel rollers, ergonomic dual point locking handles, and much more.