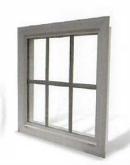

Low-emissivity (low-E) glass helps control the transfer of heat to help make buildings more comfortable, energy efficient and filled with natural light.



Horizontal Sliding Windows are smooth operating with right or left options available

Single Hung Windows are smooth single vertical sash





## Picture-Fixed Window

are non-operable sash. Ideal for large opening

## **MORE WINDOWS TYPE**





Patio sliding doors have at least two sliding panels with 1 or more operable sashes.



Handles & Wheel Rollers Dream Series doors feature outstanding vinyl construction, stainless steel wheel rollers, ergonomic dual point locking handles, and much more.



Manufacturer of High Quality Windows & Doors



Dream Series DJ-2018 Manufactured in vinyl, these virtually maintenance free windows and sliding doors are designed to add beauty and functionality to your project. DJ-2018 family of products features a slim profile and many standard hardware features that are attractive and durable.



## 2100 E. ORANGETHORPE AVENUE ANAHEIM, CA 92806

OFFICE 714.213.8774 OFFICE 714.213.8804 TEXT MSG 71