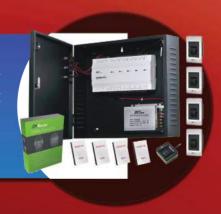

## **US-inBio-4 Pro Door Kit**

InBio Pro Series is a project oriented high-end product line with unique features such as embedded fingerprint verification and advanced access control functions, which can be managed by TCP/IP communication thru LAN or WAN networks.