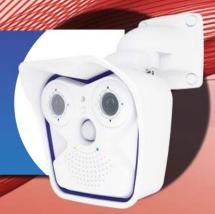

True to the original: The weatherproof, robust successor to our successful MOBOTIX dual camera features interchangeable sensor modules as well as the latest MOBOTIX system **technology.** As a result, it remains totally unique in terms of performance, functionality and design.