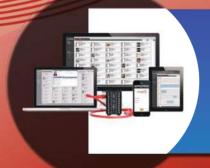

**Access Control** 

**Security Cameras** 

**Fire Alarm** 

**Telephone Entry** 

Wireless Networking

www.davisfireandsecurity.com

SimplySecur is a cloud-based access control system. The system can be managed from anywhere via any Internet connected PC or smart device.

## **Access Control**

There's a reason why infinias access control solutions have been trusted for years. Whether leveraging cloud or server-based options, 3xLOGIC provides cost-effective security solutions that are easy to manage, simple to install, and scale with your changing needs.