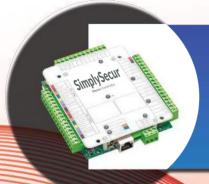

**Access Control** 

**Security Cameras** 

**Fire Alarm** 

**Telephone Entry** 

Wireless Networking

www.davisfireandsecurity.com

SimplySecur is a cloud-based access control system. The system can be managed from anywhere via any Internet connected PC or smart device.