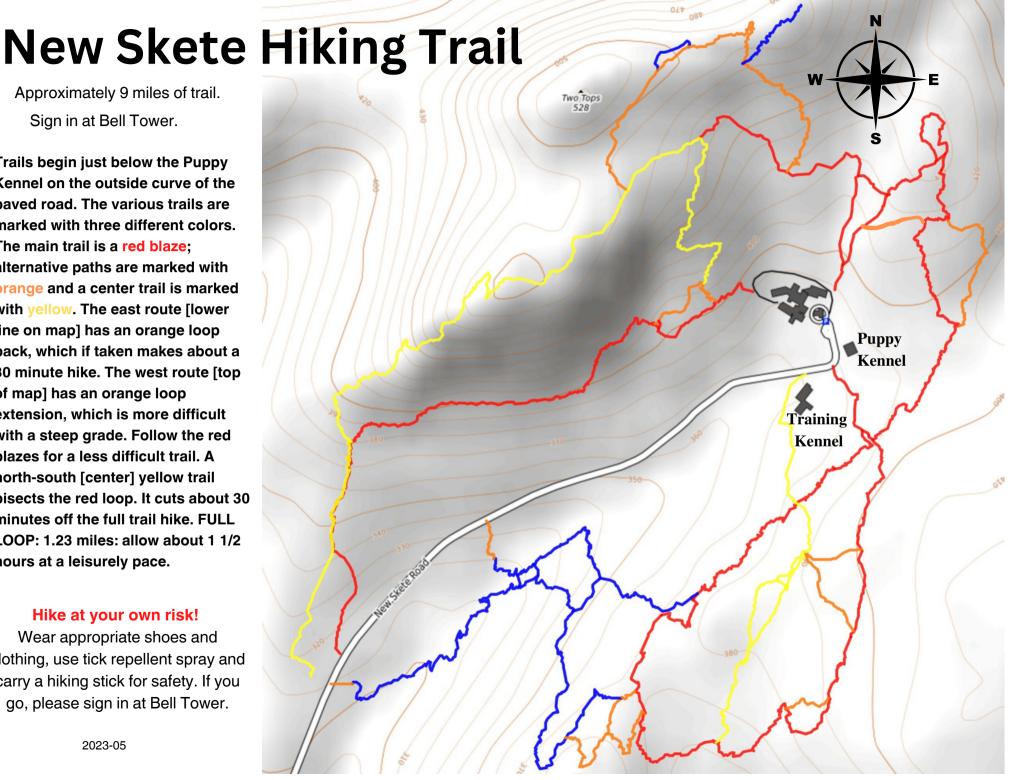

Approximately 9 miles of trail. Sign in at Bell Tower.

Trails begin just below the Puppy Kennel on the outside curve of the paved road. The various trails are marked with three different colors. The main trail is a red blaze; alternative paths are marked with orange and a center trail is marked with vellow. The east route [lower line on map] has an orange loop back, which if taken makes about a 30 minute hike. The west route [top of map] has an orange loop extension, which is more difficult with a steep grade. Follow the red blazes for a less difficult trail. A north-south [center] yellow trail bisects the red loop. It cuts about 30 minutes off the full trail hike. FULL LOOP: 1.23 miles: allow about 1 1/2 hours at a leisurely pace.

## Hike at your own risk!

Wear appropriate shoes and clothing, use tick repellent spray and carry a hiking stick for safety. If you go, please sign in at Bell Tower.