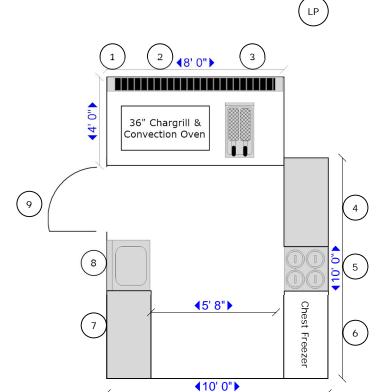

## 10'x10' POD Kitchen

10'x10' White Tent with Sidewall Plastic Laydown flooring Can Lighting

- 1. 8' Suppression POD with Exhaust Enclosed lights, pull station, grease filters
  2. 36" Chargrill LP with Standard Convection Oven LP
- 3. 45lb Double Vat fryer LP
- 4. 4' SS Prep Table with Undershelf
- 5. 1 Door Refrigerated Prep Station
- 6. Standard Chest Freezer/1 Door Freezer
- 7. 4' SS prep table with undershelf
- 8. Self contained Hand Sink with Water Heater

Regiures (4) 110v 20A Outlets or 240v 50Amp Self Contained Hand Sink 250,000BTU's LP

| Title:  | 10x10 Tented Kitchen |        |
|---------|----------------------|--------|
|         |                      |        |
| Author: |                      |        |
| Date:   |                      | Sheet: |
| Revisio | n:                   |        |