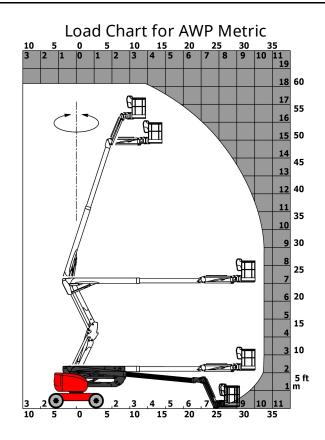

| 0 ft/s                                                                                                               |
| Standards compliance                    |       |                                                                                                                      |                                                                                                                      |
| This machine is in compliance with:     |       | European directives: 2006/42/EC- Machinery<br>(revised EN280:2013) - 2004/108/EC (EMC) -<br>2006/95/EC (Low voltage) | European directives: 2006/42/EC- Machinery<br>(revised EN280:2013) - 2004/108/EC (EMC) -<br>2006/95/EC (Low voltage) |

## Load chart



## Dimensional drawing







## Equipment

| Standard                                                                    |
|-----------------------------------------------------------------------------|
| 220V predisposition in the platform                                         |
| 4 simultaneous movements                                                    |
| 4 wheel drive                                                               |
| 4 wheel steer with crab mode                                                |
| Audible alarm and illuminated indicator lamp (leveling, overload, lowering) |
| Backup electrical pump                                                      |
| Basket 1,800 mm                                                             |
| CAN bus technology