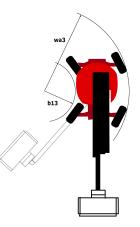

Technical sheet :

180 ATJ - Created on 7 May 2020 at 01:47:43 UTC

| Capacities                              |       | Metric                                                                                                               | Imperial                                                                                                             |
|-----------------------------------------|-------|----------------------------------------------------------------------------------------------------------------------|----------------------------------------------------------------------------------------------------------------------|
| Working height                          | h21   | 18.19 m                                                                                                              | 59 ft 8 in                                                                                                           |
| Platform height                         | h7    | 16.19 m                                                                                                              | 53 ft 1 in                                                                                                           |
| Max. outreach                           | 14    | 10.51 m                                                                                                              | 34 ft 6 in                                                                                                           |
| Overhang                                | 15    | 7.55 m                                                                                                               | 24 ft 9 in                                                                                                           |
| Pendular arm rotation (bottom)          |       | +-59.5 °                                                                                                             | +-59.5 °                                                                                                             |
| Platform capacity                       | Q     | 230 kg                                                                                                               | 507 lbs                                                                                                              |
| Turret rotation                         |       | 350 °                                                                                                                | 350 °                                                                                                                |
| Platform rotation (right / left)        |       | 90 ° / 90 °                                                                                                          | 90 ° / 90 °                                                                                                          |
| Number of people (inside / outside)     |       | 2/2                                                                                                                  | 2/2                                                                                                                  |
| Weight and dimensions                   |       |                                                                                                                      |                                                                                                                      |
| Platform weight*                        |       | 7430 kg                                                                                                              | 16380 lbs                                                                                                            |
| Platform dimensions (length x width)    | lp/ep | 1.8 m x 0.8 m                                                                                                        | 5 ft 11 in x 2 ft 7 in                                                                                               |
| Overall width                           | b1    | 2.32 m                                                                                                               | 7 ft 7 in                                                                                                            |
| Overall length                          | 11    | 7.79 m                                                                                                               | 25 ft 7 in                                                                                                           |
| Overall height                          | h17   | 2.47 m                                                                                                               | 8 ft 1 in                                                                                                            |
| Overall length (stowed)                 | 19    | 5.56 m                                                                                                               | 18 ft 3 in                                                                                                           |
| Overall height (stowed)                 | h18   | 2.56 m                                                                                                               | 8 ft 5 in                                                                                                            |
| Floor height (access)                   | h20   | 0.4 m                                                                                                                | 1 ft 4 in                                                                                                            |
| Counterweight offset (turret at 90°)    | a7    | 0.22 m                                                                                                               | 9 in                                                                                                                 |
| Internal turning radius (over tyres)    | b13   | 1.38 m                                                                                                               | 4 ft 6 in                                                                                                            |
| Outer turning radius                    | Wa3   | 3.75 m                                                                                                               | 12 ft 4 in                                                                                                           |
| Ground clearance at centre of wheelbase | m2    | 0.4 m                                                                                                                | 1 ft 4 in                                                                                                            |
| Wheelbase                               | У     | 2.2 m                                                                                                                | 7 ft 3 in                                                                                                            |
| Performances                            |       |                                                                                                                      |                                                                                                                      |
| Drive speed - stowed                    |       | 5 km/h                                                                                                               | 3.1 mph                                                                                                              |
| Drive speed - raised                    |       | 1 km/h                                                                                                               | 0.6 mph                                                                                                              |
| Gradeability                            |       | 45 %                                                                                                                 | 45 %                                                                                                                 |
| Permissible leveling                    |       | 5 °                                                                                                                  | 5 °                                                                                                                  |
| Wheels                                  |       |                                                                                                                      |                                                                                                                      |
| Tyres type                              |       | Foam-filled                                                                                                          | Foam-filled                                                                                                          |
| Drive wheels (front / rear)             |       | 2/2                                                                                                                  | 2/2                                                                                                                  |
| Steering wheels (front / rear)          |       | 2/2                                                                                                                  | 2/2                                                                                                                  |
| Braking wheels (front / rear)           |       | 0/2                                                                                                                  | 0/2                                                                                                                  |
| Engine/Battery                          |       |                                                                                                                      | 0,2                                                                                                                  |
| Engine brand / model / norm             |       | Kubota - D1105-E4B - Stage V                                                                                         | Kubota - D1105-E4B - Stage V                                                                                         |
| I.C. Engine power rating / Power (kW)   |       | 24.8 Hp / 18.5 kW                                                                                                    | 24.8 Hp / 18.5 kW                                                                                                    |
| Miscellaneous                           |       |                                                                                                                      |                                                                                                                      |
| Ground Pressure                         |       | 10 daN/cm²                                                                                                           | 10 daN/cm <sup>2</sup>                                                                                               |
| Hydraulic Pressure                      |       | 340 Bar                                                                                                              | 23 PSI                                                                                                               |
| Hydraulic tank capacity                 |       | 541                                                                                                                  | 11.88 gal                                                                                                            |
| Fuel tank                               |       | 521                                                                                                                  | 11.44 gal                                                                                                            |
| Vibration on hands/arms                 |       | 0 Nm                                                                                                                 | 0 ft/s                                                                                                               |
| Standards compliance                    |       |                                                                                                                      |                                                                                                                      |
| This machine is in compliance with:     |       | European directives: 2006/42/EC- Machinery<br>(revised EN280:2013) - 2004/108/EC (EMC) -<br>2006/95/EC (Low voltage) | European directives: 2006/42/EC- Machinery<br>(revised EN280:2013) - 2004/108/EC (EMC) -<br>2006/95/EC (Low voltage) |