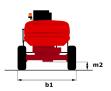

## Dimensional drawing

Technical sheet :

180 ATJ - Created on 7 May 2020 at 01:47:43 UTC

| Capacities                              |       | Metric                                                                                                               | Imperial                                                                                                             |
|-----------------------------------------|-------|----------------------------------------------------------------------------------------------------------------------|----------------------------------------------------------------------------------------------------------------------|
| Working height                          | h21   | 18.19 m                                                                                                              | 59 ft 8 in                                                                                                           |
| Platform height                         | h7    | 16.19 m                                                                                                              | 53 ft 1 in                                                                                                           |
| Max. outreach                           | 14    | 10.51 m                                                                                                              | 34 ft 6 in                                                                                                           |
| Overhang                                | 15    | 7.55 m                                                                                                               | 24 ft 9 in                                                                                                           |
| Pendular arm rotation (bottom)          |       | +-59.5 °                                                                                                             | +-59.5 °                                                                                                             |
| Platform capacity                       | Q     | 230 kg                                                                                                               | 507 lbs                                                                                                              |
| Turret rotation                         |       | 350 °                                                                                                                | 350 °                                                                                                                |
| Platform rotation (right / left)        |       | 90 ° / 90 °                                                                                                          | 90 ° / 90 °                                                                                                          |
| Number of people (inside / outside)     |       | 2/2                                                                                                                  | 2/2                                                                                                                  |
| Weight and dimensions                   |       |                                                                                                                      |                                                                                                                      |
| Platform weight*                        |       | 7430 kg                                                                                                              | 16380 lbs                                                                                                            |
| Platform dimensions (length x width)    | lp/ep | 1.8 m x 0.8 m                                                                                                        | 5 ft 11 in x 2 ft 7 in                                                                                               |
| Overall width                           | b1    | 2.32 m                                                                                                               | 7 ft 7 in                                                                                                            |
| Overall length                          | 11    | 7.79 m                                                                                                               | 25 ft 7 in                                                                                                           |
| Overall height                          | h17   | 2.47 m                                                                                                               | 8 ft 1 in                                                                                                            |
| Overall length (stowed)                 | 19    | 5.56 m                                                                                                               | 18 ft 3 in                                                                                                           |
| Overall height (stowed)                 | h18   | 2.56 m                                                                                                               | 8 ft 5 in                                                                                                            |
| Floor height (access)                   | h20   | 0.4 m                                                                                                                | 1 ft 4 in                                                                                                            |
| Counterweight offset (turret at 90°)    | a7    | 0.22 m                                                                                                               | 9 in                                                                                                                 |
| Internal turning radius (over tyres)    | b13   | 1.38 m                                                                                                               | 4 ft 6 in                                                                                                            |
| Outer turning radius                    | Wa3   | 3.75 m                                                                                                               | 12 ft 4 in                                                                                                           |
| Ground clearance at centre of wheelbase | m2    | 0.4 m                                                                                                                | 1 ft 4 in                                                                                                            |
| Wheelbase                               | У     | 2.2 m                                                                                                                | 7 ft 3 in                                                                                                            |
| Performances                            |       |                                                                                                                      |                                                                                                                      |
| Drive speed - stowed                    |       | 5 km/h                                                                                                               | 3.1 mph                                                                                                              |
| Drive speed - raised                    |       | 1 km/h                                                                                                               | 0.6 mph                                                                                                              |
| Gradeability                            |       | 45 %                                                                                                                 | 45 %                                                                                                                 |
| Permissible leveling                    |       | 5 °                                                                                                                  | 5 °                                                                                                                  |
| Wheels                                  |       |                                                                                                                      |                                                                                                                      |
| Tyres type                              |       | Foam-filled                                                                                                          | Foam-filled                                                                                                          |
| Drive wheels (front / rear)             |       | 2/2                                                                                                                  | 2/2                                                                                                                  |
| Steering wheels (front / rear)          |       | 2/2                                                                                                                  | 2/2                                                                                                                  |
| Braking wheels (front / rear)           |       | 0/2                                                                                                                  | 0/2                                                                                                                  |
| Engine/Battery                          |       |                                                                                                                      | 0,2                                                                                                                  |
| Engine brand / model / norm             |       | Kubota - D1105-E4B - Stage V                                                                                         | Kubota - D1105-E4B - Stage V                                                                                         |
| I.C. Engine power rating / Power (kW)   |       | 24.8 Hp / 18.5 kW                                                                                                    | 24.8 Hp / 18.5 kW                                                                                                    |
| Miscellaneous                           |       |                                                                                                                      |                                                                                                                      |
| Ground Pressure                         |       | 10 daN/cm²                                                                                                           | 10 daN/cm <sup>2</sup>                                                                                               |
| Hydraulic Pressure                      |       | 340 Bar                                                                                                              | 23 PSI                                                                                                               |
| Hydraulic tank capacity                 |       | 541                                                                                                                  | 11.88 gal                                                                                                            |
| Fuel tank                               |       | 521                                                                                                                  | 11.44 gal                                                                                                            |
| Vibration on hands/arms                 |       | 0 Nm                                                                                                                 | 0 ft/s                                                                                                               |
| Standards compliance                    |       |                                                                                                                      |                                                                                                                      |
| This machine is in compliance with:     |       | European directives: 2006/42/EC- Machinery<br>(revised EN280:2013) - 2004/108/EC (EMC) -<br>2006/95/EC (Low voltage) | European directives: 2006/42/EC- Machinery<br>(revised EN280:2013) - 2004/108/EC (EMC) -<br>2006/95/EC (Low voltage) |