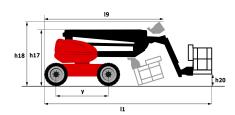

## Dimensional drawing

Technical sheet :

180 ATJ - Created on 7 May 2020 at 01:47:43 UTC

| Capacities                              |       | Metric                                                                                                               | Imperial                                                                                                             |
|-----------------------------------------|-------|----------------------------------------------------------------------------------------------------------------------|----------------------------------------------------------------------------------------------------------------------|
| Working height                          | h21   | 18.19 m                                                                                                              | 59 ft 8 in                                                                                                           |
| Platform height                         | h7    | 16.19 m                                                                                                              | 53 ft 1 in                                                                                                           |
| Max. outreach                           | 14    | 10.51 m                                                                                                              | 34 ft 6 in                                                                                                           |
| Overhang                                | 15    | 7.55 m                                                                                                               | 24 ft 9 in                                                                                                           |
| Pendular arm rotation (bottom)          |       | +-59.5 °                                                                                                             | +-59.5 °                                                                                                             |
| Platform capacity                       | Q     | 230 kg                                                                                                               | 507 lbs                                                                                                              |
| Turret rotation                         |       | 350 °                                                                                                                | 350 °                                                                                                                |
| Platform rotation (right / left)        |       | 90 ° / 90 °                                                                                                          | 90 ° / 90 °                                                                                                          |
| Number of people (inside / outside)     |       | 2/2                                                                                                                  | 2/2                                                                                                                  |
| Weight and dimensions                   |       |                                                                                                                      |                                                                                                                      |
| Platform weight*                        |       | 7430 kg                                                                                                              | 16380 lbs                                                                                                            |
| Platform dimensions (length x width)    | lp/ep | 1.8 m x 0.8 m                                                                                                        | 5 ft 11 in x 2 ft 7 in                                                                                               |
| Overall width                           | b1    | 2.32 m                                                                                                               | 7 ft 7 in                                                                                                            |
| Overall length                          | 11    | 7.79 m                                                                                                               | 25 ft 7 in                                                                                                           |
| Overall height                          | h17   | 2.47 m                                                                                                               | 8 ft 1 in                                                                                                            |
| Overall length (stowed)                 | 19    | 5.56 m                                                                                                               | 18 ft 3 in                                                                                                           |
| Overall height (stowed)                 | h18   | 2.56 m                                                                                                               | 8 ft 5 in                                                                                                            |
| Floor height (access)                   | h20   | 0.4 m                                                                                                                | 1 ft 4 in                                                                                                            |
| Counterweight offset (turret at 90°)    | a7    | 0.22 m                                                                                                               | 9 in                                                                                                                 |
| Internal turning radius (over tyres)    | b13   | 1.38 m                                                                                                               | 4 ft 6 in                                                                                                            |
| Outer turning radius                    | Wa3   | 3.75 m                                                                                                               | 12 ft 4 in                                                                                                           |
| Ground clearance at centre of wheelbase | m2    | 0.4 m                                                                                                                | 1 ft 4 in                                                                                                            |
| Wheelbase                               | У     | 2.2 m                                                                                                                | 7 ft 3 in                                                                                                            |
| Performances                            |       |                                                                                                                      |                                                                                                                      |
| Drive speed - stowed                    |       | 5 km/h                                                                                                               | 3.1 mph                                                                                                              |
| Drive speed - raised                    |       | 1 km/h                                                                                                               | 0.6 mph                                                                                                              |
| Gradeability                            |       | 45 %                                                                                                                 | 45 %                                                                                                                 |
| Permissible leveling                    |       | 5 °                                                                                                                  | 5 °                                                                                                                  |
| Wheels                                  |       |                                                                                                                      |                                                                                                                      |
| Tyres type                              |       | Foam-filled                                                                                                          | Foam-filled                                                                                                          |
| Drive wheels (front / rear)             |       | 2/2                                                                                                                  | 2/2                                                                                                                  |
| Steering wheels (front / rear)          |       | 2/2                                                                                                                  | 2/2                                                                                                                  |
| Braking wheels (front / rear)           |       | 0/2                                                                                                                  | 0/2                                                                                                                  |
| Engine/Battery                          |       |                                                                                                                      | 0,2                                                                                                                  |
| Engine brand / model / norm             |       | Kubota - D1105-E4B - Stage V                                                                                         | Kubota - D1105-E4B - Stage V                                                                                         |
| I.C. Engine power rating / Power (kW)   |       | 24.8 Hp / 18.5 kW                                                                                                    | 24.8 Hp / 18.5 kW                                                                                                    |
| Miscellaneous                           |       |                                                                                                                      |                                                                                                                      |
| Ground Pressure                         |       | 10 daN/cm²                                                                                                           | 10 daN/cm <sup>2</sup>                                                                                               |
| Hydraulic Pressure                      |       | 340 Bar                                                                                                              | 23 PSI                                                                                                               |
| Hydraulic tank capacity                 |       | 541                                                                                                                  | 11.88 gal                                                                                                            |
| Fuel tank                               |       | 521                                                                                                                  | 11.44 gal                                                                                                            |
| Vibration on hands/arms                 |       | 0 Nm                                                                                                                 | 0 ft/s                                                                                                               |
| Standards compliance                    |       |                                                                                                                      |                                                                                                                      |
| This machine is in compliance with:     |       | European directives: 2006/42/EC- Machinery<br>(revised EN280:2013) - 2004/108/EC (EMC) -<br>2006/95/EC (Low voltage) | European directives: 2006/42/EC- Machinery<br>(revised EN280:2013) - 2004/108/EC (EMC) -<br>2006/95/EC (Low voltage) |