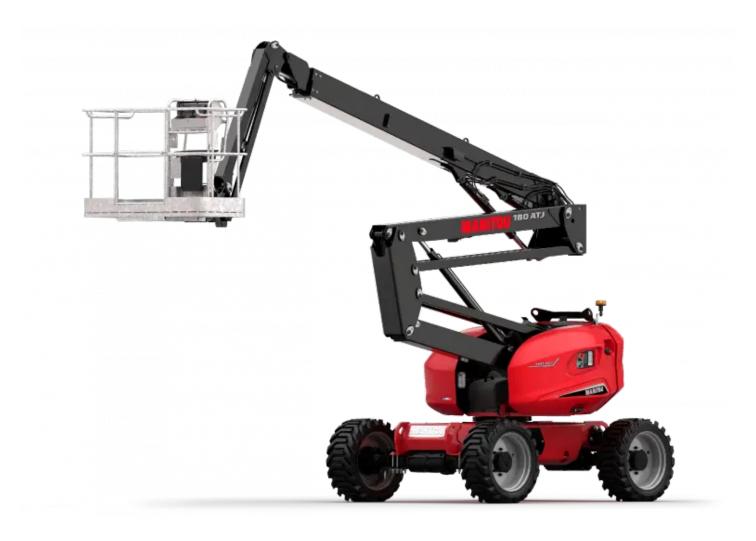

Technical sheet :







180 ATJ - Created on 7 May 2020 at 01:47:43 UTC

| Capacities                              |       | Metric                                                                                                               | Imperial                                                                                                             |
|-----------------------------------------|-------|----------------------------------------------------------------------------------------------------------------------|----------------------------------------------------------------------------------------------------------------------|
| Working height                          | h21   | 18.19 m