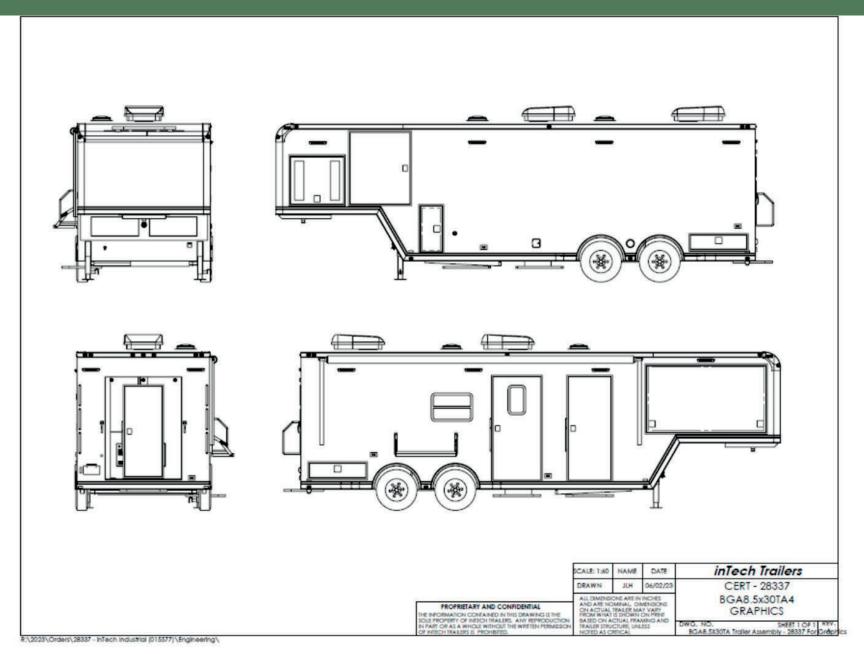

## Friends of Outagamie County CERT SUPPORT TRAILER CAPITAL CAMPAIGN Me

A New Support Trailer Will Provide:

- Advanced scene safety features for CERT volunteers and emergency responders
- 50% more, secure designated storage space
- Outside access to restroom for responders
- Ergonomically designed user friendly access to indoor and outdoor storage areas
- Efficient climate controlled heating & cooling
- Additional indoor seating space for responders
- Easy access under-carriage storage
- Additional work counters and staging areas

-Drawings by inTech, Industrial Trailers

Campaign Goal: \$135,000

FRIENDSOFCERT@GMAIL.COM WWW.FOCERT.ORG