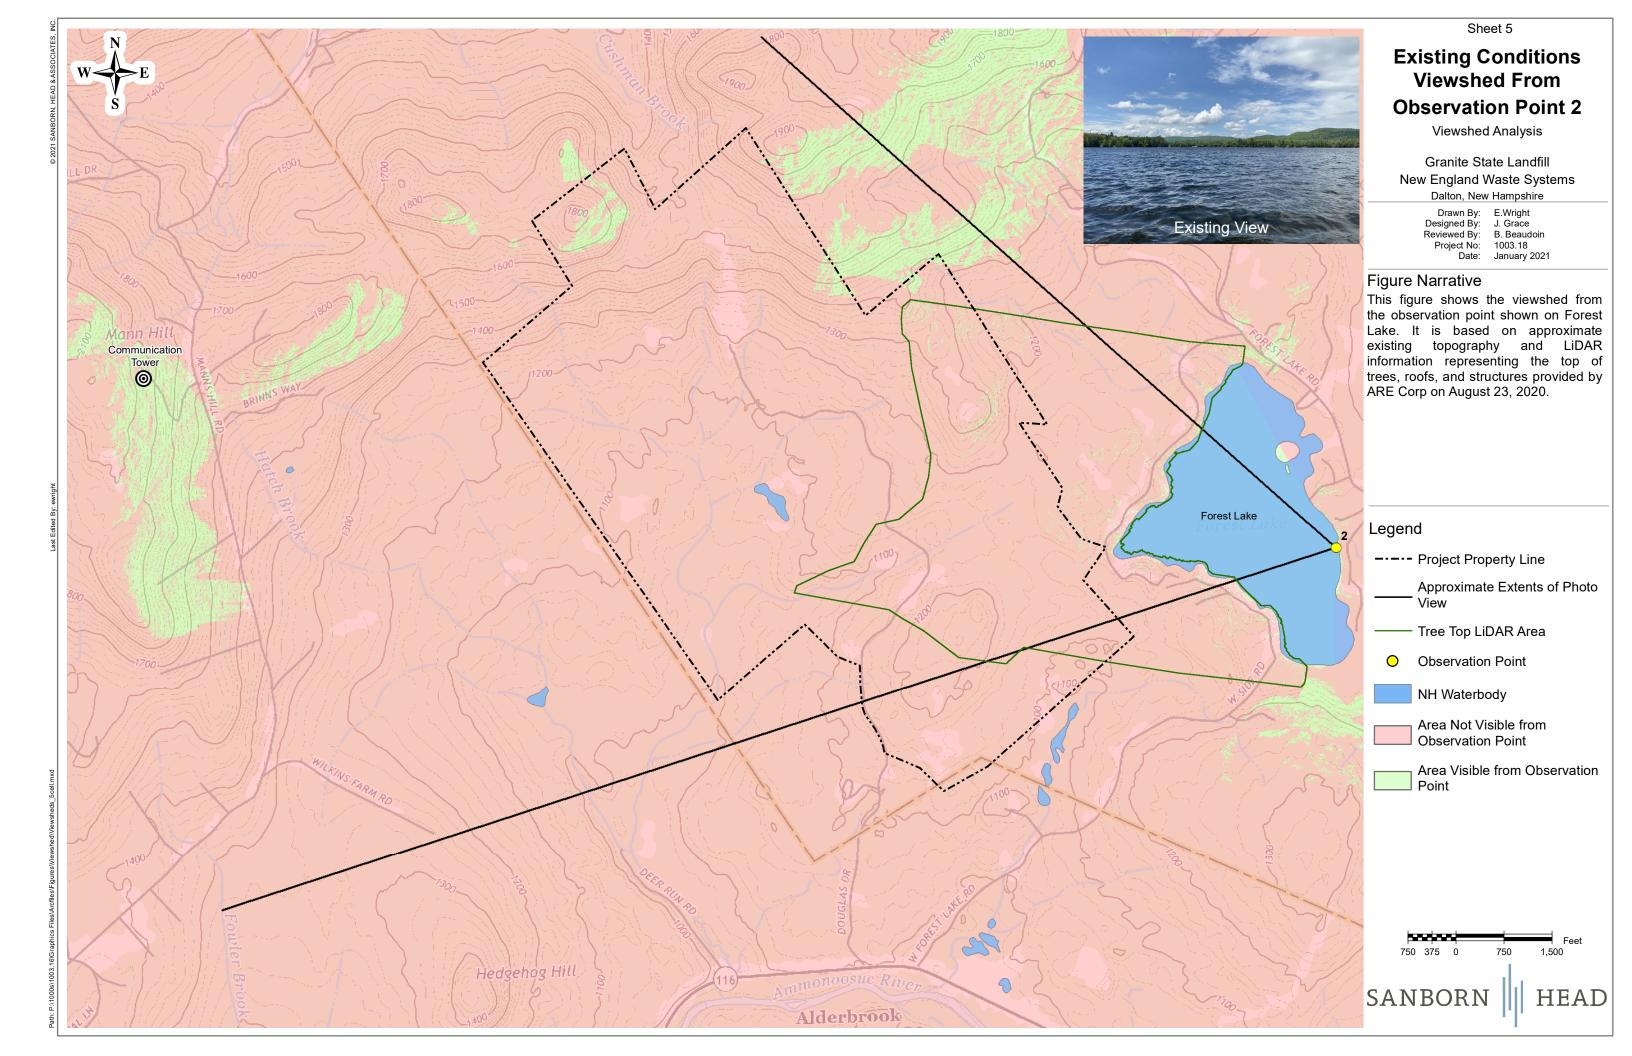

Phase III (Full Development)

Observation Point 2 – Taken on Southeast Side of Forest Lake

**Existing Condition** 

Observation Point 2 – Taken on Southeast Side of Forest Lake

Phase I Sheet 14

Observation Point 2 – Taken on Southeast Side of Forest Lake