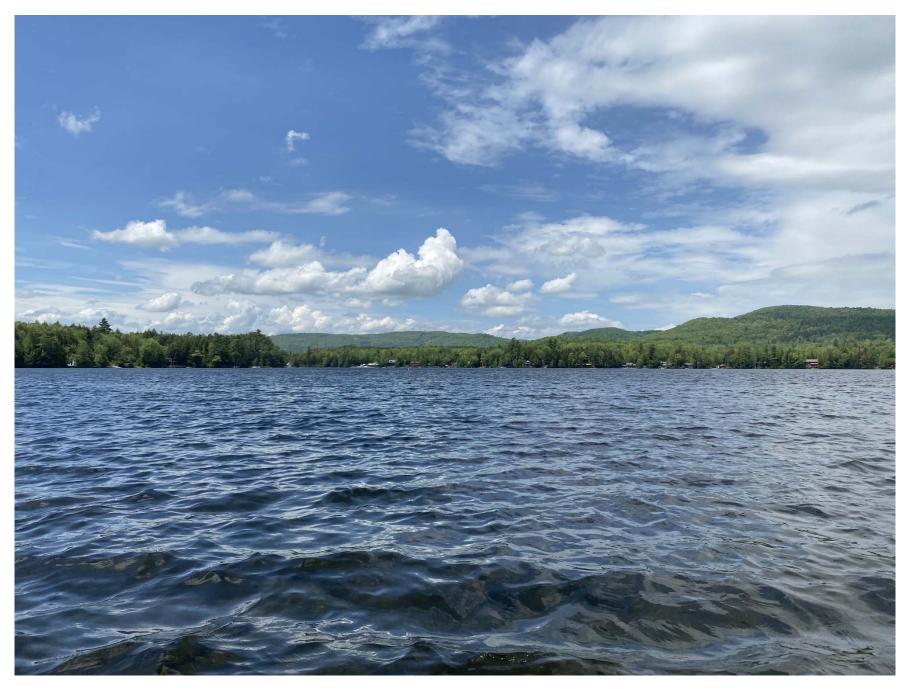

**Existing Condition** 

Observation Point 1 – Taken from West Side of Island in Forest Lake

Phase I Sheet 10

Observation Point 1 – Taken from West Side of Island in Forest Lake

Phase II Sheet 11

Observation Point 1 – Taken from West Side of Island in Forest Lake

Phase III (Full Development)

Observation Point 2 – Taken on Southeast Side of Forest Lake

**Existing Condition** 

Observation Point 2 – Taken on Southeast Side of Forest Lake

Phase I Sheet 14

Observation Point 2 – Taken on Southeast Side of Forest Lake