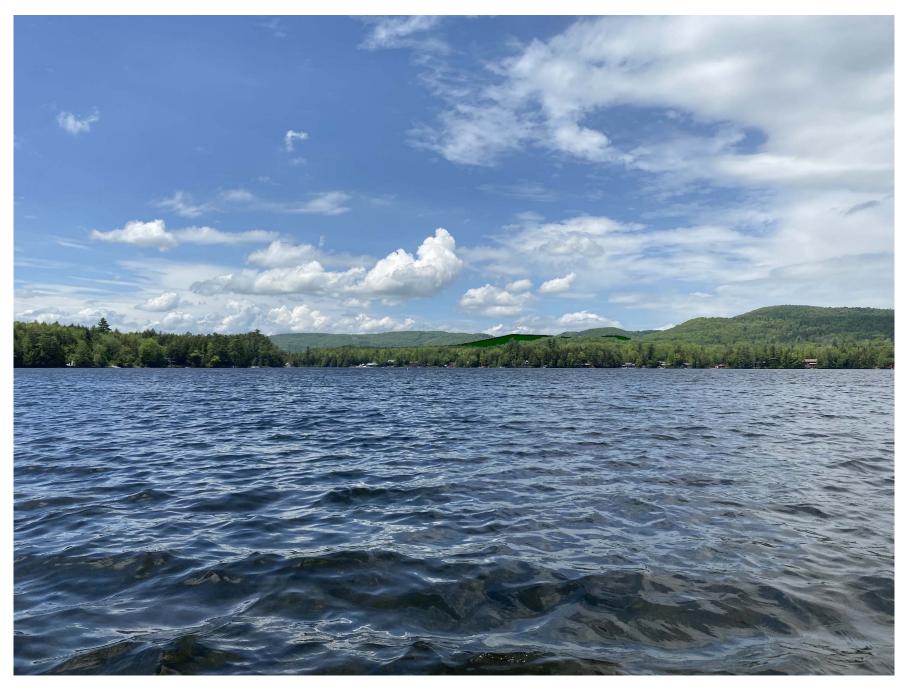

PREPARED FOR:

NEW ENGLAND WASTE SYSTEMS

DALTON. NEW HAMPSHIRE

FILE: P./1000A/1003.19/Graphics Files/CAD/Work/Grante State Landfl CoverSt LAYOUT: 22234 COVER

Observation Point 1 – Taken from West Side of Island in Forest Lake

**Existing Condition** 

Observation Point 1 – Taken from West Side of Island in Forest Lake

Phase I Sheet 10

Observation Point 1 – Taken from West Side of Island in Forest Lake

Phase II Sheet 11

Observation Point 1 – Taken from West Side of Island in Forest Lake