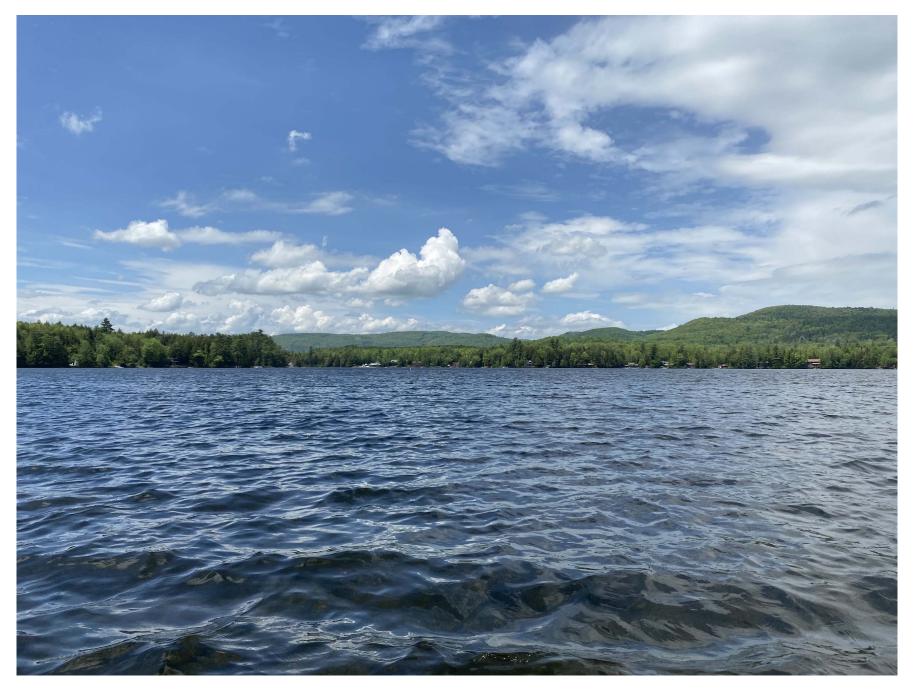

**Existing Condition** 

Observation Point 1 – Taken from West Side of Island in Forest Lake

Phase I Sheet 10

Observation Point 1 – Taken from West Side of Island in Forest Lake

Phase II Sheet 11

Observation Point 1 – Taken from West Side of Island in Forest Lake

Phase III (Full Development)

Observation Point 2 – Taken on Southeast Side of Forest Lake

**Existing Condition** 

Observation Point 2 – Taken on Southeast Side of Forest Lake

Phase I Sheet 14

Observation Point 2 – Taken on Southeast Side of Forest Lake