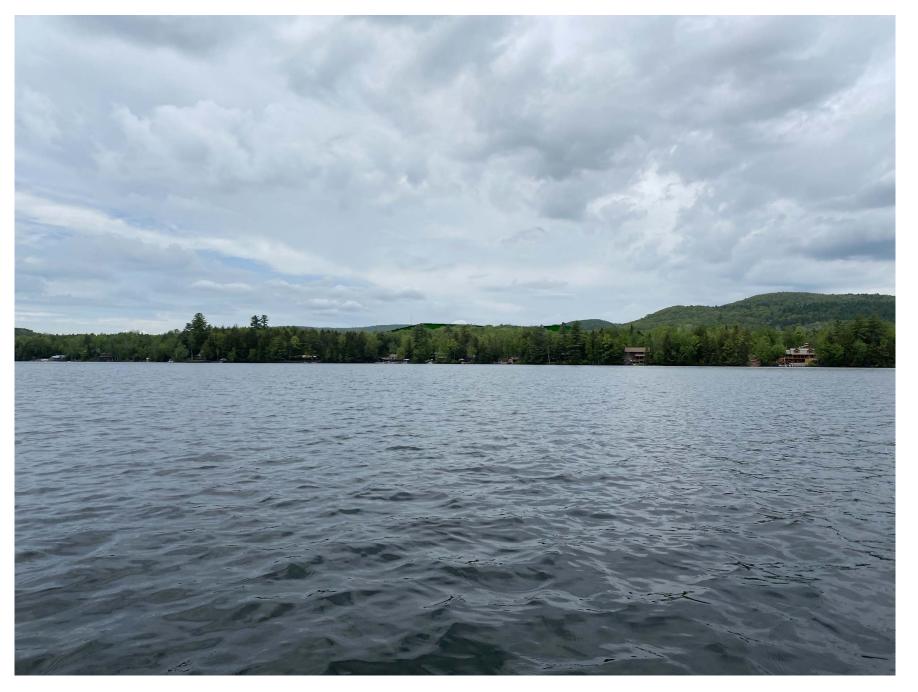

PREPARED FOR:

NEW ENGLAND WASTE SYSTEMS

DALTON. NEW HAMPSHIRE

FILE: P./1000A/1003.19/Graphics Files/CAD/Work/Grante State Landfl CoverSt LAYOUT: 22234 COVER

Observation Point 1 – Taken from West Side of Island in Forest Lake

**Existing Condition** 

Observation Point 1 – Taken from West Side of Island in Forest Lake

Phase I Sheet 10

Observation Point 1 – Taken from West Side of Island in Forest Lake

Phase II Sheet 11

Observation Point 1 – Taken from West Side of Island in Forest Lake