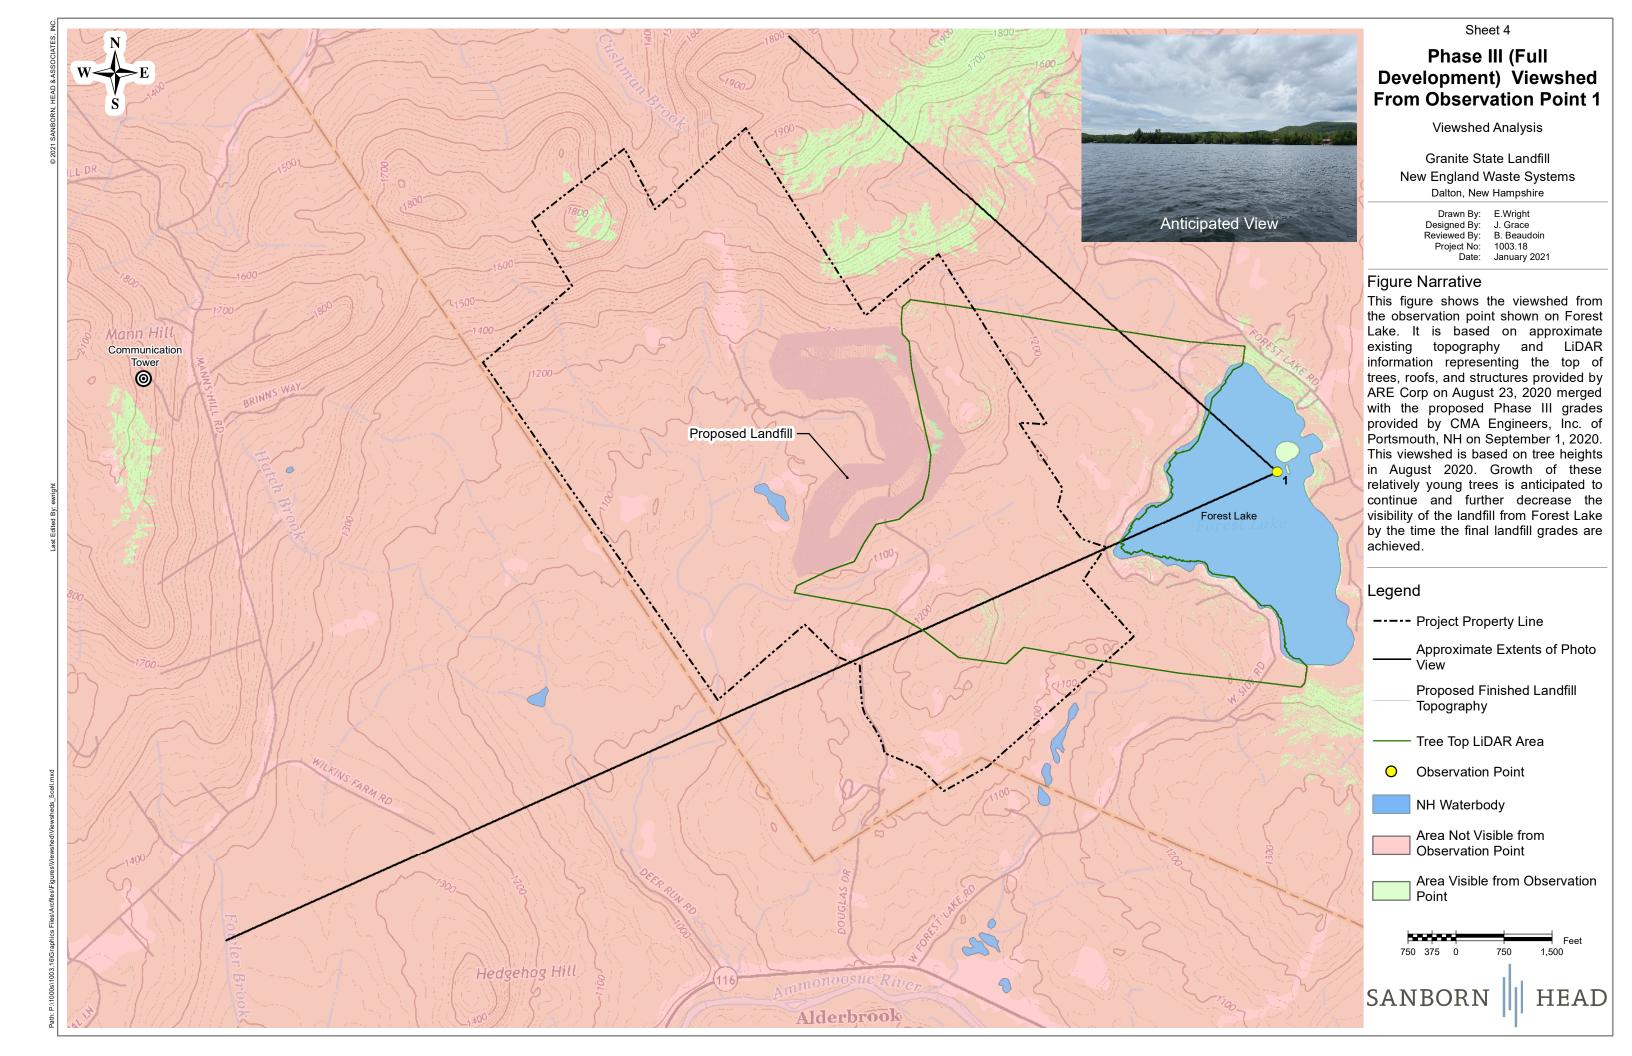

Phase III (Full Development)

Observation Point 2 – Taken on Southeast Side of Forest Lake

**Existing Condition** 

Observation Point 2 – Taken on Southeast Side of Forest Lake

Phase I Sheet 14

Observation Point 2 – Taken on Southeast Side of Forest Lake