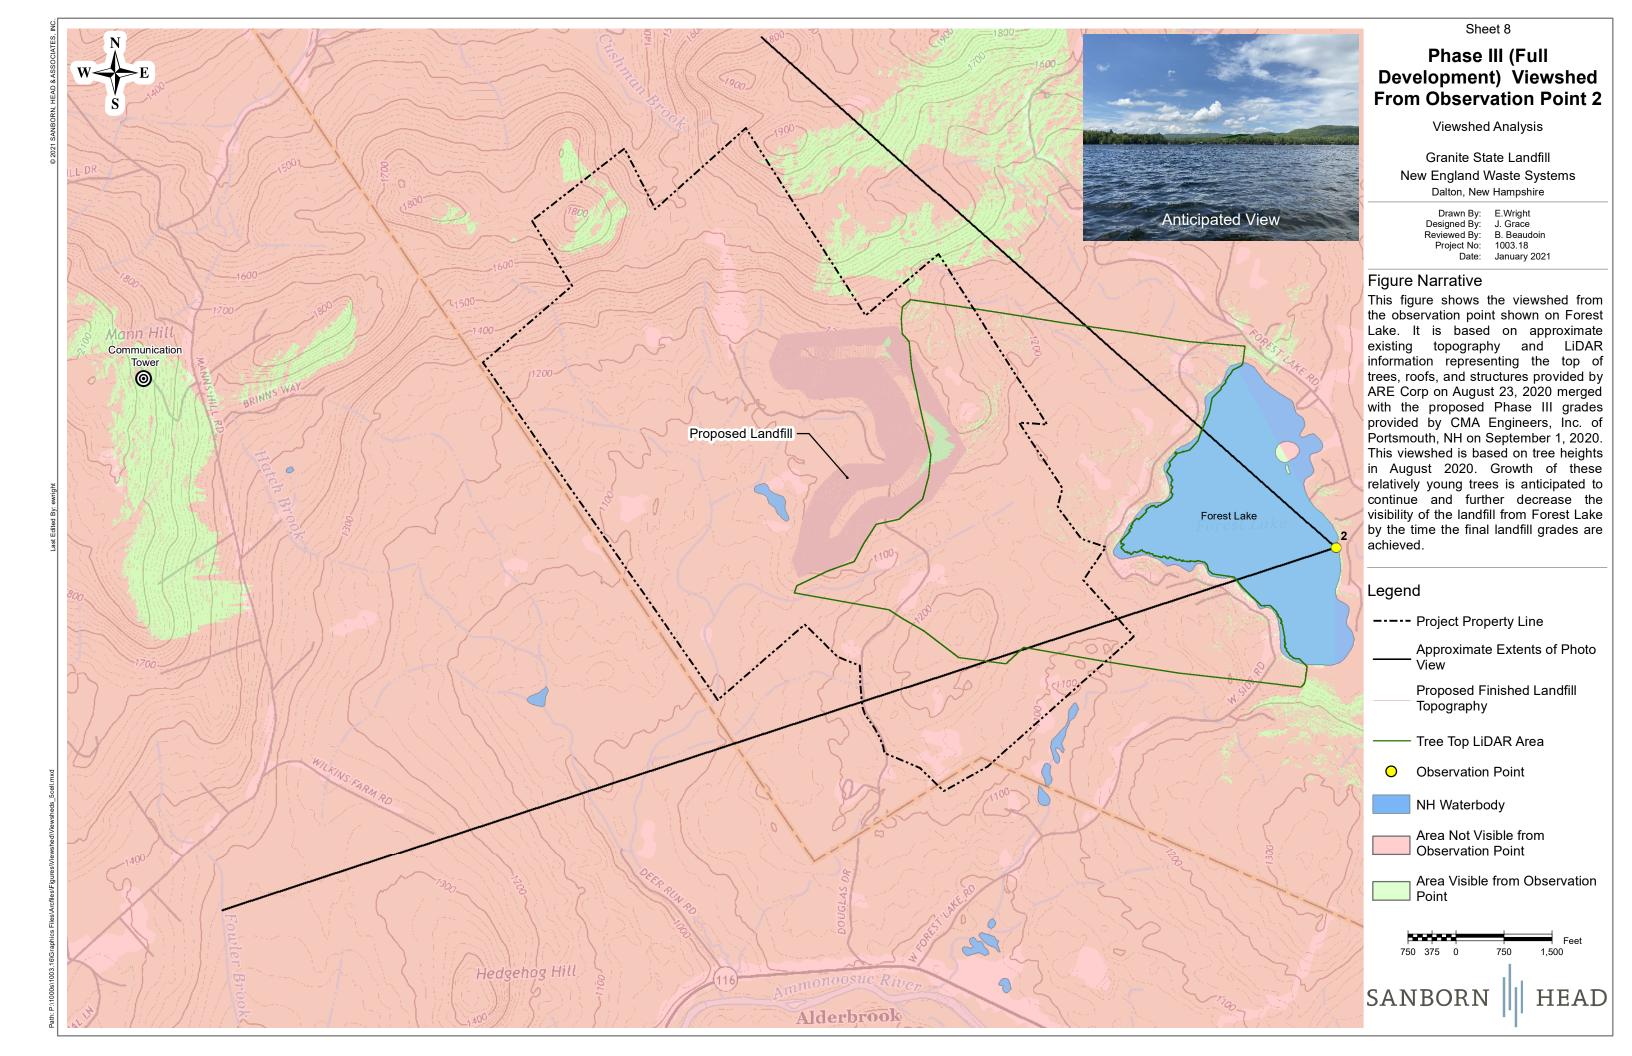

Phase III (Full Development)

Observation Point 2 – Taken on Southeast Side of Forest Lake

**Existing Condition** 

Observation Point 2 – Taken on Southeast Side of Forest Lake

Phase I Sheet 14

Observation Point 2 – Taken on Southeast Side of Forest Lake

Phase II Sheet 15

Observation Point 2 – Taken on Southeast Side of Forest Lake

Phase III (Full Development)