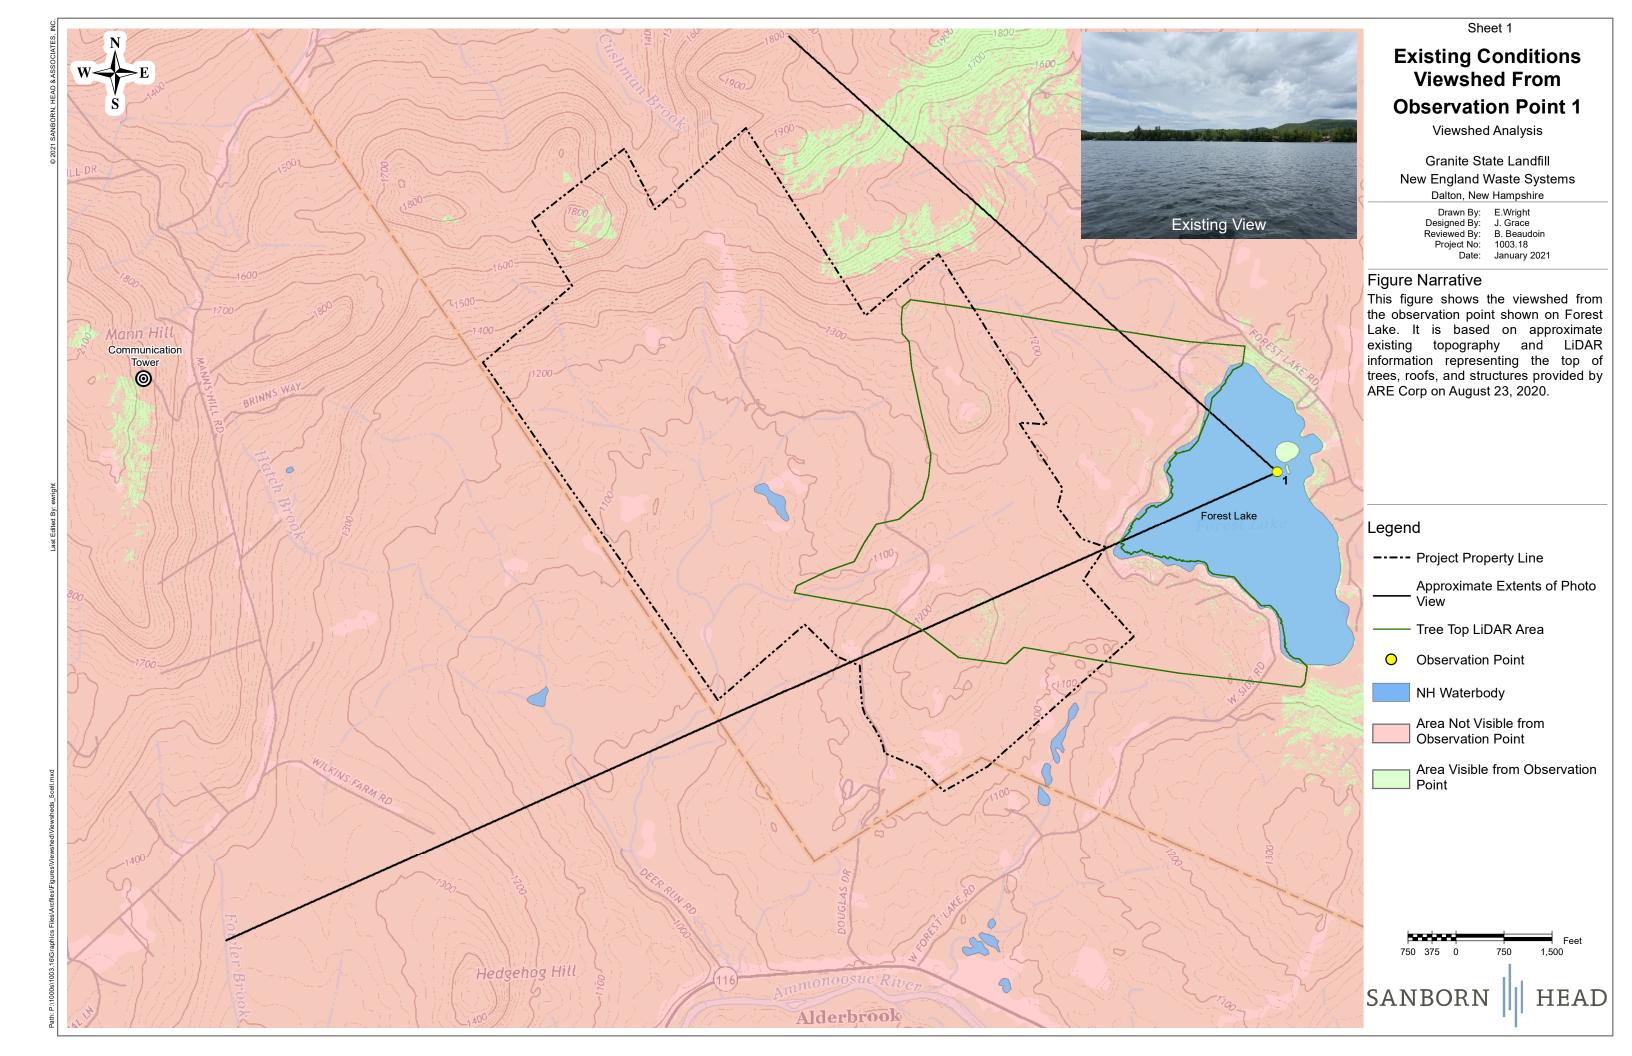

**Existing Condition** 

Observation Point 1 – Taken from West Side of Island in Forest Lake

Phase I Sheet 10

Observation Point 1 – Taken from West Side of Island in Forest Lake

Phase II Sheet 11

Observation Point 1 – Taken from West Side of Island in Forest Lake