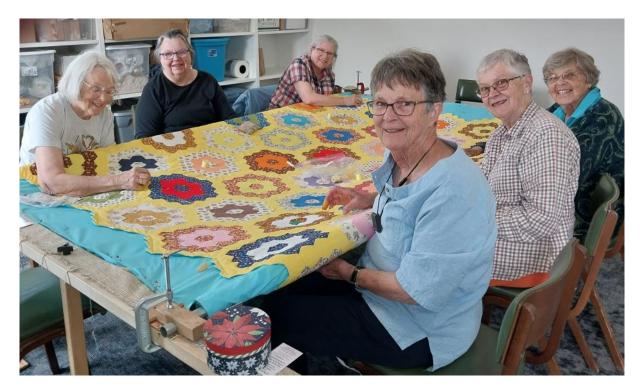

Charity Quilters working together on this lovely hand quilted creation. You just cannot get this kind of love in a store bought quilt.

Thanks to Nancy Johnson for the beautiful altar flowers and to her handsome delivery person, Jim for bringing them to us.