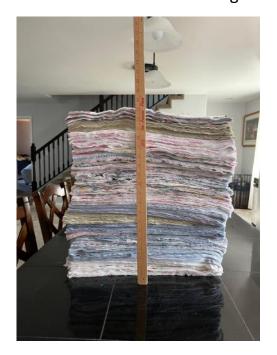

#### **Flannel Diaper Report**

We have been collecting used flannel sheets for Paul Schauer's wife, LeeAnn. She then transforms them into diapers for Lutheran World Relief. This is a picture of the flannel we have collected so far. Please continue to bring flannel sheets and yardage. Babies continue to be born and, as we all know, babies need diapers. Thank you to all who have contributed and a big thanks to LeeAnn for doing this work of love and caring.

#### A note from Paul:

"This is the stack of material that the flannel sheets produced. 3 pieces make one diaper. LeeAnn thinks there are at least 200 diapers in the stack once they are sewn."