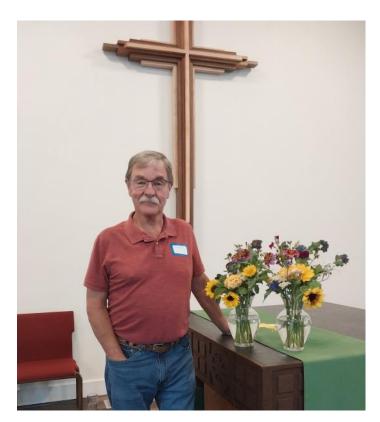

Charity Quilters working together on this lovely hand quilted creation. You just cannot get this kind of love in a store bought quilt.

Thanks to Nancy Johnson for the beautiful altar flowers and to her handsome delivery person, Jim for bringing them to us.