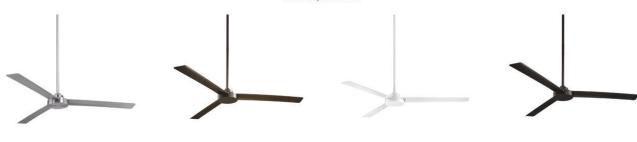

ROTO XL by Minka-Aire®

Roto XL - 62" Ceiling Fan F624-ABD Minka-Aire®

Roto XL - 62" Ceiling Fan F624-ORB Minka-Aire®

Roto XL - 62" Ceiling Fan F624-WHF Minka-Aire®

Roto XL - 62" Ceiling Fan F624-CL Minka-Aire®