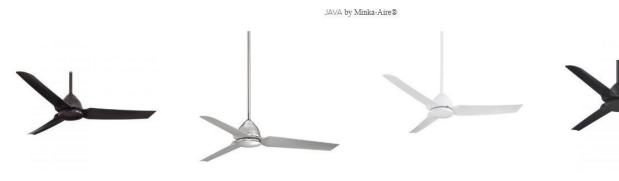

## PRODUCT FAMILY

Java - 54" Ceiling Fan F753-KA Minka-Aire®

Java - 54" Ceiling Fan F753-PN Minka-Aire®

Java - 54" Ceiling Fan F753-WHF Minka-Aire®

Java - 54" Ceiling Fan F753-CL Minka-Aire®