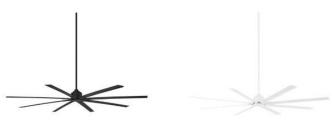

## PRODUCT FAMILY

EXTREME H20 by Minka-Aire®

Xtreme H2O - 84" Ceiling Fan F896-84-CL Minka-Aire®

Xtreme H2O - 84" Ceiling Fan F896-84-WHF Minka-Aire®