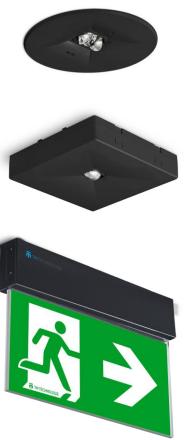

## Case Study Summary -DALI Emergency for Prestigious Office

- The scope of the project was to provide emergency lighting using high end materials and of a colour required by the architect whilst also being able to integrate with the DALI lighting control system for the required emergency lighting testing and reporting
- Recessed ONTEC C downlights in black with DALI emergency control and with corridor optics for escape routes and anti-panic optics for the open areas
- Surface mount ONTEC D downlights in black with DALI emergency control, also with corridor optics for escape routes and anti-panic optics for the open areas
- Primo G exit signs with metal black powder-coated paint with DALI emergency control with wall, ceiling and recessed mount ability
- With the use of environmentally friendly Lithium-Ion batteries and dimmable LEDs in all emergency fittings, this contributed to the final office building, Holbein Gardens in Belgravia, London achieving a BREEAM Outstanding rating for sustainability.