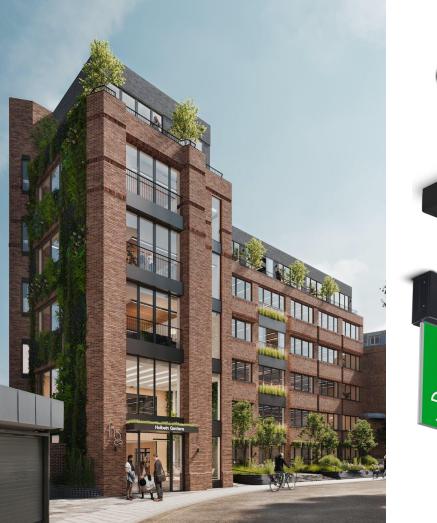

## Case Study Summary -DALI Emergency for Prestigious Office

- The scope of the project was to provide emergency lighting using high end materials and of a colour required by the architect whilst also being able to integrate with the DALI lighting control system for the required emergency lighting testing and reporting
- Recessed ONTEC C downlights in black with DALI emergency control and with corridor optics for escape routes and anti-panic optics for the open areas
- Surface mount ONTEC D downlights in black with DALI emergency control, also with corridor optics for escape routes and anti-panic optics for the open areas
- Primo G exit signs with metal black powder-coated paint with DALI emergency control with wall, ceiling and recessed mount ability
- With the use of environmentally friendly Lithium-Ion batteries and dimmable LEDs in all emergency fittings, this contributed to the final office building, Holbein Gardens in Belgravia, London achieving a BREEAM Outstanding rating for sustainability.