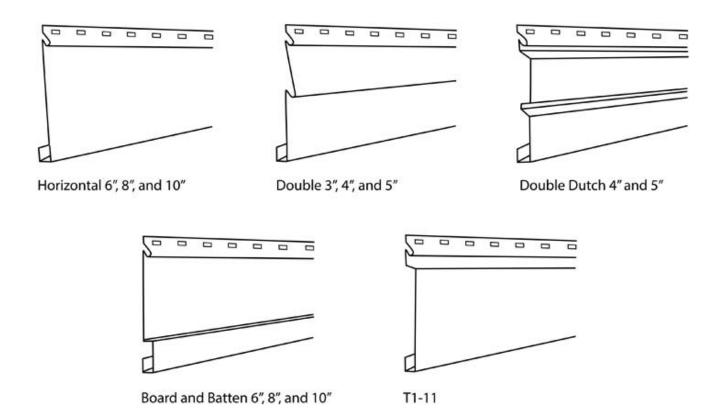

## **Custom Metal Wall Siding**

Heavy Metal Roofing offers five classic metal siding options. Our metal siding is roll formed on-site and produces a continuous piece of siding with no need for joints and seams. This provides a clean distinctive look that is unmatched by other pre manufactured products. Metal siding is low maintenance with no staining or painting, it will not mold, split or rot and is insect resistant. Made from 26 gauge steel, SMP / PVDF and wood grain, galvanized steel or .025 aluminum with PVDF coatings.