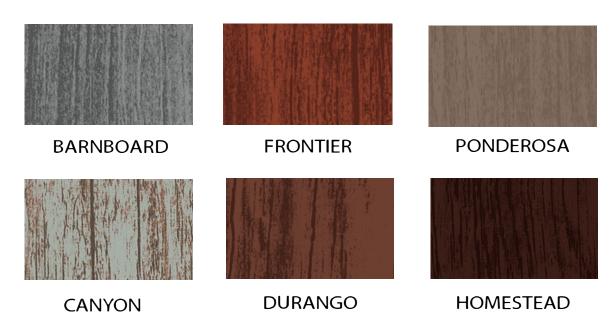

## **SEVERN COLLECTION**

## **Custom Metal Wall Siding**

Heavy Metal Roofing offers five classic metal siding options. Our metal siding is roll formed on-site and produces a continuous piece of siding with no need for joints and seams. This provides a clean distinctive look that is unmatched by other pre manufactured products. Metal siding is low maintenance with no staining or painting, it will not mold, split or rot and is insect resistant. Made from 26 gauge steel, SMP / PVDF and wood grain, galvanized steel or .025 aluminum with PVDF coatings.