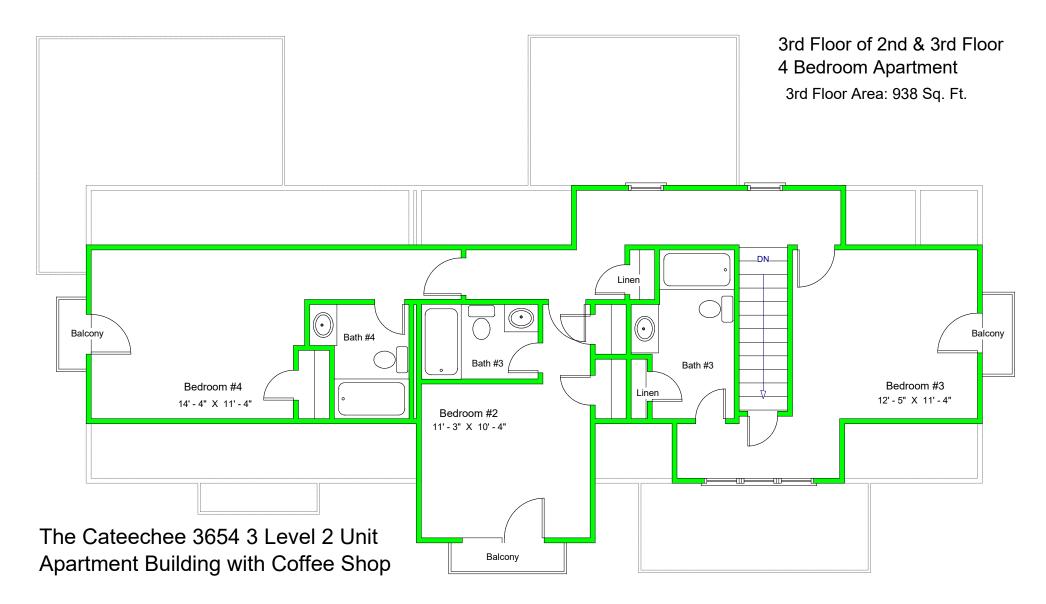

"Live The Great Life"

2nd Floor 440 1 Bedroom Apartment2nd Floor 1 Bedroom Apt.: 440 Sq. Ft.2nd Floor Heated Area.: 1248 Sq. Ft.

2nd & 3rd Floor 4 Bedroom Apartment 2nd Floor Area: 808 Sq. Ft. 3rd Floor Area: 938 Sq. Ft. Total Area of 2nd & 3rd Floor Apartment: 1746 Sq. Ft.