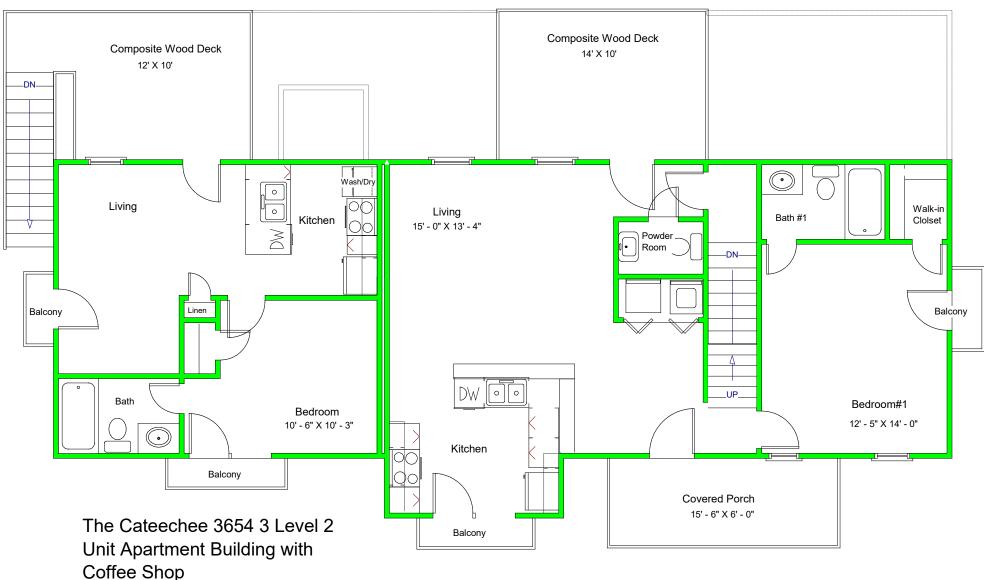

## The Cateechee 3654 3 Level 2 Unit Apartment Building with Coffee Shop

"Live the Great Life"

"Live The Great Life"

1st Floor Coffee Shop Heated Area: 1468 Sq. Ft. 2nd Floor 1 Bedroom Apt. Area: 440 Sq. Ft. 2nd & 3rd Floor 4 Bedroom Apt. Area: 1746 Sq. Ft. Total Heated Area: 3654 Sq. Ft. Covered Porches 186 Sq. Ft. Storage 30 Sq. Ft. Total Under Roof: 3870 Sq. Ft.

"Live The Great Life"

2nd Floor 440 1 Bedroom Apartment2nd Floor 1 Bedroom Apt.: 440 Sq. Ft.2nd Floor Heated Area.: 1248 Sq. Ft.

2nd & 3rd Floor 4 Bedroom Apartment 2nd Floor Area: 808 Sq. Ft. 3rd Floor Area: 938 Sq. Ft. Total Area of 2nd & 3rd Floor Apartment: 1746 Sq. Ft.