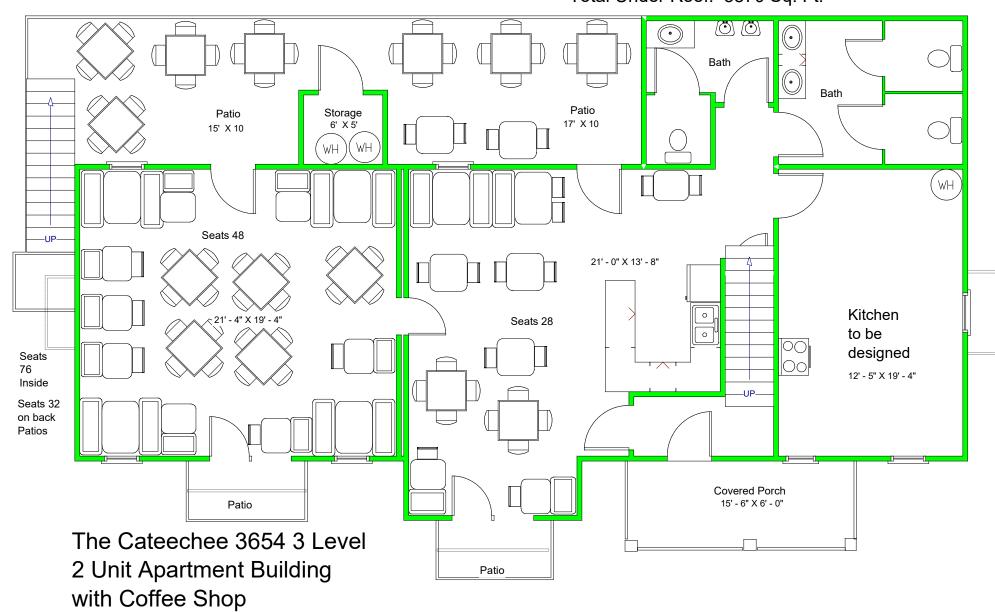

## The Cateechee 3654 3 Level 2 Unit Apartment Building with Coffee Shop

"Live the Great Life"

"Live The Great Life"

1st Floor Coffee Shop Heated Area: 1468 Sq. Ft. 2nd Floor 1 Bedroom Apt. Area: 440 Sq. Ft. 2nd & 3rd Floor 4 Bedroom Apt. Area: 1746 Sq. Ft. Total Heated Area: 3654 Sq. Ft. Covered Porches 186 Sq. Ft. Storage 30 Sq. Ft. Total Under Roof: 3870 Sq. Ft.

"Live The Great Life"

2nd Floor 440 1 Bedroom Apartment2nd Floor 1 Bedroom Apt.: 440 Sq. Ft.2nd Floor Heated Area.: 1248 Sq. Ft.

2nd & 3rd Floor 4 Bedroom Apartment 2nd Floor Area: 808 Sq. Ft. 3rd Floor Area: 938 Sq. Ft. Total Area of 2nd & 3rd Floor Apartment: 1746 Sq. Ft.