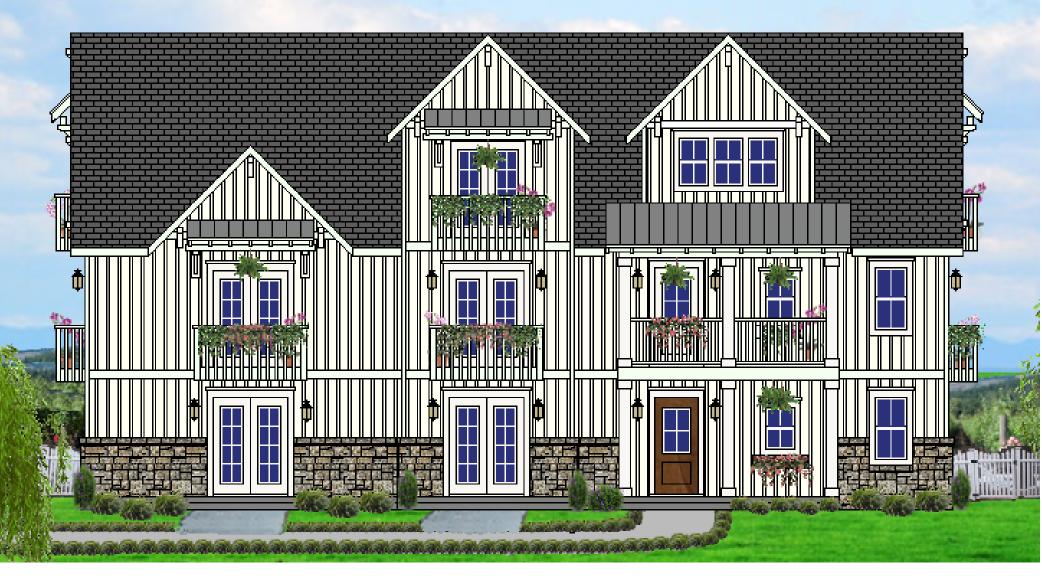

## The Cateechee 3654 3 Level 2 Unit Apartment Building with Coffee Shop

"Live the Great Life"

"Live The Great Life"

1st Floor Coffee Shop Heated Area: 1468 Sq. Ft. 2nd Floor 1 Bedroom Apt. Area: 440 Sq. Ft. 2nd & 3rd Floor 4 Bedroom Apt. Area: 1746 Sq. Ft. Total Heated Area: 3654 Sq. Ft. Covered Porches 186 Sq. Ft. Storage 30 Sq. Ft. Total Under Roof: 3870 Sq. Ft.