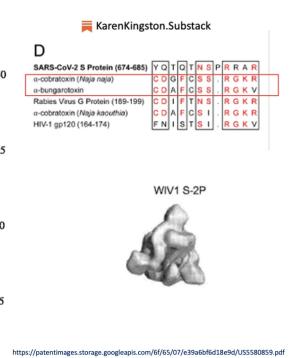

## What the FDA Calls 'Side-Effects' are Illnesses Caused by Poisonous, Toxic Substances

There are a number of ways that poisons cause illness (disease, disabilities) and death. Some poisons are naturally cytotoxic (cause cells to die) including known bioweapons such as diphtheria toxin, cobra venom factor, and ricin. These bioweapon toxins cause cells to die when human cells are directly exposed to the toxins. Note: One of the early patents on mRNA vaccine lipid nanoparticle (LNP) technology explains how the mRNA LNP technology can delivery diphtheria toxin, <u>cobra venom</u> <u>factor</u>, <u>and ricin</u> directly to targeted cells inside the human body.

3

A large number of disease states can benefit from the administration of therapeutic peptides. Such peptides include lymphokines, such as interleukin-2, tumor necrosis factor, and the interferons; growth factors, such as nerve 50 growth factor, epidermal growth factor, and human growth hormone; tissue plasminogen activator; factor VIII:C; granulocyte-macrophage colony-stimulating factor; erythropoietin; insulin; calcitonin; thymidine kinase; and the like. Moreover, selective delivery of toxic peptides (such as ricin, 55 diphtheria toxin, or cobra venom factor) to diseased or neoplastic cells can have major therapeutic benefits. Current peptide delivery systems suffer from significant problems, including the inability to effectively incorporate functional cell surface receptors onto cell membranes, and the necessity 60 of systemically administering large quantities of the peptide (with resultant undesirable systemic side effects) in order to deliver a therapeutic amount of the peptide into or onto the target cell.