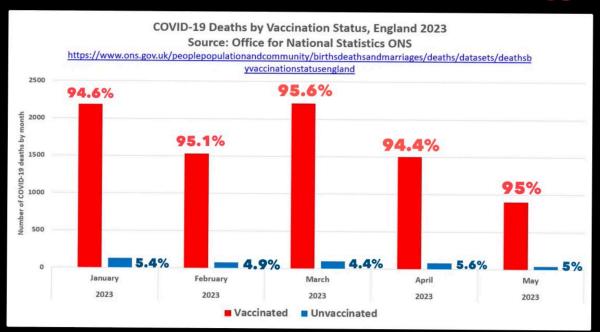

## Covid-19 Deaths by Vaccination Status, England 2023

Source: Office for National Statistics ONS

 $\frac{https://www.ons.gov.uk/people population and community/births deaths and marriages/deaths/datase}{ts/deaths by vaccination status england}$ 