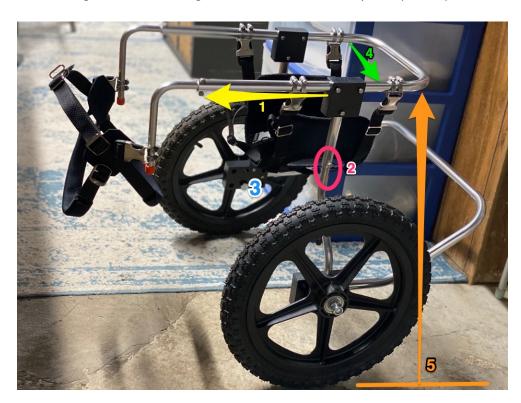

## **Rear Wheel Cart to Quad Cart: Required Measurements**

Your Full Name:

Pet's Name:

Weight:

Breed (best guess):

Year purchased rear cart:

- 1. Length from front of black block to sidearm screw hole (inches):
- 2. How many holes are showing on vertical support bars?
- 3. Location of wheels in block: Upper or Lower Row
- 4. Inside distance between the bars behind the black blocks (inches):
- 5. When holding the chair level, height of chair from ground to underside of top bar (inches):