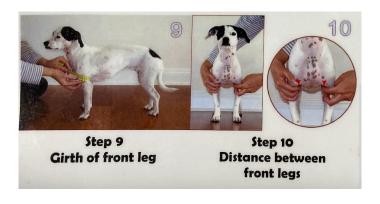

- 6. Girth of upper front leg (inches) was step 9 on measurement guide:
- 7. Distance between front legs (inches) was step 10 on measurement guide: