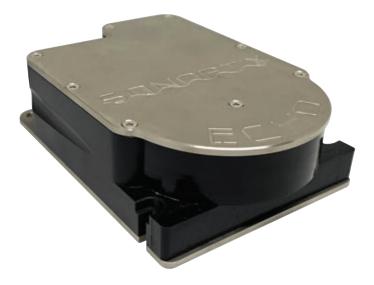

## ECHO

The Sonoptix ECHO is a small, low-cost, FLS (Forward Looking Sonar) designed for long range underwater navigation and near-range underwater searching. Suitable for most coastal and inshore underwater vehicles and platforms, the ECHO allows for easy integration with a broad low-voltage input range and standard Ethernet connectivity. Operation of the ECHO is also very simple and straightforward only requiring a web browser to access the user interface to view and record the sonar image.