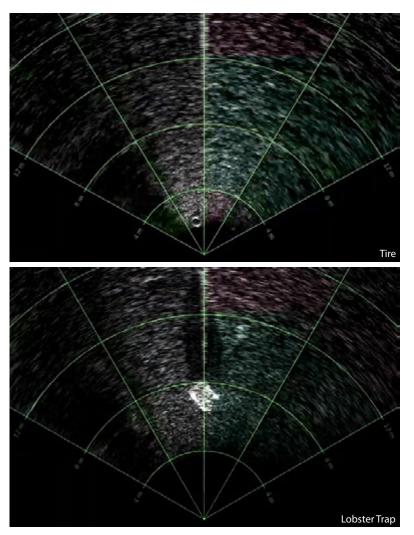

## ECHO

The Sonoptix ECHO is a small, low-cost, FLS (Forward Looking Sonar) designed for long range underwater navigation and near-range underwater searching. Suitable for most coastal and inshore underwater vehicles and platforms, the ECHO allows for easy integration with a broad low-voltage input range and standard Ethernet connectivity. Operation of the ECHO is also very simple and straightforward only requiring a web browser to access the user interface to view and record the sonar image.