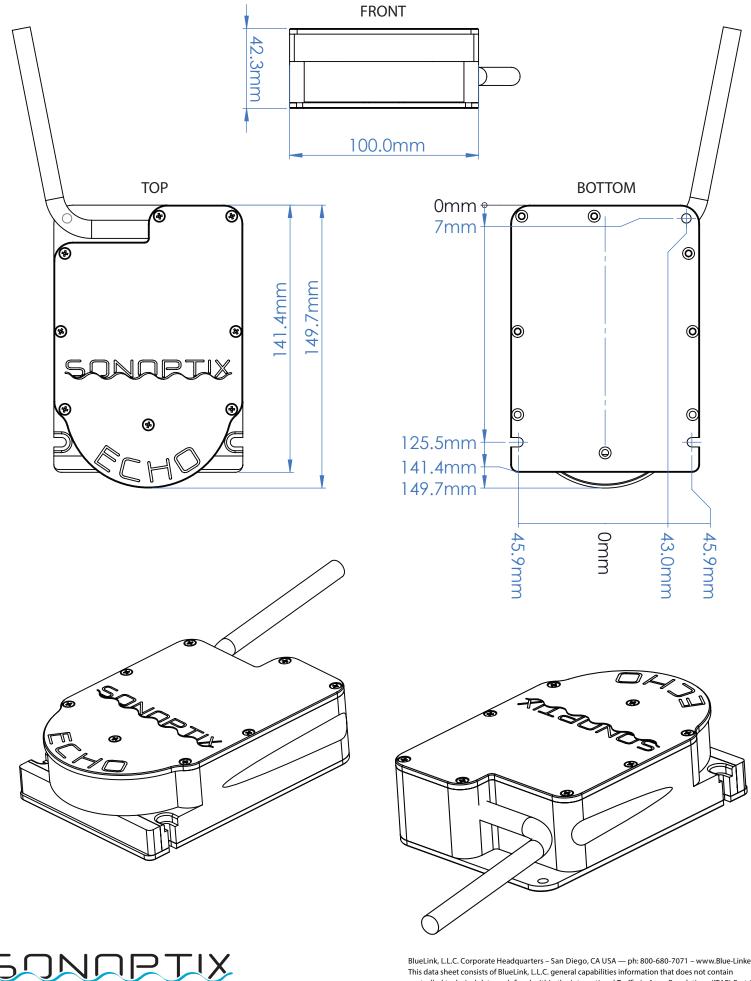

| Specifications        | ECHO                                                                                                                                                                                                                                                                                                                                                                                                                                                                                                                                                                                                                                                                                                                                                                                                                                                                                                                                                                                                                                                                                                                                                                                                                                                                                                                                                                                                                                                                                                                                                                                                                                                                                                                    |
|-----------------------|-------------------------------------------------------------------------------------------------------------------------------------------------------------------------------------------------------------------------------------------------------------------------------------------------------------------------------------------------------------------------------------------------------------------------------------------------------------------------------------------------------------------------------------------------------------------------------------------------------------------------------------------------------------------------------------------------------------------------------------------------------------------------------------------------------------------------------------------------------------------------------------------------------------------------------------------------------------------------------------------------------------------------------------------------------------------------------------------------------------------------------------------------------------------------------------------------------------------------------------------------------------------------------------------------------------------------------------------------------------------------------------------------------------------------------------------------------------------------------------------------------------------------------------------------------------------------------------------------------------------------------------------------------------------------------------------------------------------------|
| Depth Rating          | 350m                                                                                                                                                                                                                                                                                                                                                                                                                                                                                                                                                                                                                                                                                                                                                                                                                                                                                                                                                                                                                                                                                                                                                                                                                                                                                                                                                                                                                                                                                                                                                                                                                                                                                                                    |
| Dimensions            | 149.7 x 100.0 x 42.3 (mm)                                                                                                                                                                                                                                                                                                                                                                                                                                                                                                                                                                                                                                                                                                                                                                                                                                                                                                                                                                                                                                                                                                                                                                                                                                                                                                                                                                                                                                                                                                                                                                                                                                                                                               |
| Weight                | 0.78kg / 0.24kg fresh water                                                                                                                                                                                                                                                                                                                                                                                                                                                                                                                                                                                                                                                                                                                                                                                                                                                                                                                                                                                                                                                                                                                                                                                                                                                                                                                                                                                                                                                                                                                                                                                                                                                                                             |
| Operating Frequency   | 400kHz (>30m)                                                                                                                                                                                                                                                                                                                                                                                                                                                                                                                                                                                                                                                                                                                                                                                                                                                                                                                                                                                                                                                                                                                                                                                                                                                                                                                                                                                                                                                                                                                                                                                                                                                                                                           |
| operating requertey   | 700kHz (<30m)                                                                                                                                                                                                                                                                                                                                                                                                                                                                                                                                                                                                                                                                                                                                                                                                                                                                                                                                                                                                                                                                                                                                                                                                                                                                                                                                                                                                                                                                                                                                                                                                                                                                                                           |
| Range Resolution      | <pre></pre> |
| Maximum Range         | 100m @ 400kHz                                                                                                                                                                                                                                                                                                                                                                                                                                                                                                                                                                                                                                                                                                                                                                                                                                                                                                                                                                                                                                                                                                                                                                                                                                                                                                                                                                                                                                                                                                                                                                                                                                                                                                           |
| 6                     | 30m @ 700kHz                                                                                                                                                                                                                                                                                                                                                                                                                                                                                                                                                                                                                                                                                                                                                                                                                                                                                                                                                                                                                                                                                                                                                                                                                                                                                                                                                                                                                                                                                                                                                                                                                                                                                                            |
| Minimum Range         | <0.2m                                                                                                                                                                                                                                                                                                                                                                                                                                                                                                                                                                                                                                                                                                                                                                                                                                                                                                                                                                                                                                                                                                                                                                                                                                                                                                                                                                                                                                                                                                                                                                                                                                                                                                                   |
| Maximum Update Rate   | 25Hz                                                                                                                                                                                                                                                                                                                                                                                                                                                                                                                                                                                                                                                                                                                                                                                                                                                                                                                                                                                                                                                                                                                                                                                                                                                                                                                                                                                                                                                                                                                                                                                                                                                                                                                    |
| Horizontal View Angle | 90° @ 400kHz                                                                                                                                                                                                                                                                                                                                                                                                                                                                                                                                                                                                                                                                                                                                                                                                                                                                                                                                                                                                                                                                                                                                                                                                                                                                                                                                                                                                                                                                                                                                                                                                                                                                                                            |
|                       | 120° @ 700kHz                                                                                                                                                                                                                                                                                                                                                                                                                                                                                                                                                                                                                                                                                                                                                                                                                                                                                                                                                                                                                                                                                                                                                                                                                                                                                                                                                                                                                                                                                                                                                                                                                                                                                                           |
| Vertical View Angle   | 20°                                                                                                                                                                                                                                                                                                                                                                                                                                                                                                                                                                                                                                                                                                                                                                                                                                                                                                                                                                                                                                                                                                                                                                                                                                                                                                                                                                                                                                                                                                                                                                                                                                                                                                                     |
| Number of Beams       | 256                                                                                                                                                                                                                                                                                                                                                                                                                                                                                                                                                                                                                                                                                                                                                                                                                                                                                                                                                                                                                                                                                                                                                                                                                                                                                                                                                                                                                                                                                                                                                                                                                                                                                                                     |
| Angular Resolution    | 1.5°/2.5°                                                                                                                                                                                                                                                                                                                                                                                                                                                                                                                                                                                                                                                                                                                                                                                                                                                                                                                                                                                                                                                                                                                                                                                                                                                                                                                                                                                                                                                                                                                                                                                                                                                                                                               |
| Beam Separation       | 0.47°                                                                                                                                                                                                                                                                                                                                                                                                                                                                                                                                                                                                                                                                                                                                                                                                                                                                                                                                                                                                                                                                                                                                                                                                                                                                                                                                                                                                                                                                                                                                                                                                                                                                                                                   |
| Power Consumption     | 5W-25W                                                                                                                                                                                                                                                                                                                                                                                                                                                                                                                                                                                                                                                                                                                                                                                                                                                                                                                                                                                                                                                                                                                                                                                                                                                                                                                                                                                                                                                                                                                                                                                                                                                                                                                  |
| Supply Voltage        | 11V-28V                                                                                                                                                                                                                                                                                                                                                                                                                                                                                                                                                                                                                                                                                                                                                                                                                                                                                                                                                                                                                                                                                                                                                                                                                                                                                                                                                                                                                                                                                                                                                                                                                                                                                                                 |
| Communications        | Ethernet                                                                                                                                                                                                                                                                                                                                                                                                                                                                                                                                                                                                                                                                                                                                                                                                                                                                                                                                                                                                                                                                                                                                                                                                                                                                                                                                                                                                                                                                                                                                                                                                                                                                                                                |
| Connector/Cable       | 2m Whip (Unterminated)                                                                                                                                                                                                                                                                                                                                                                                                                                                                                                                                                                                                                                                                                                                                                                                                                                                                                                                                                                                                                                                                                                                                                                                                                                                                                                                                                                                                                                                                                                                                                                                                                                                                                                  |
|                       | 7mm Diameter                                                                                                                                                                                                                                                                                                                                                                                                                                                                                                                                                                                                                                                                                                                                                                                                                                                                                                                                                                                                                                                                                                                                                                                                                                                                                                                                                                                                                                                                                                                                                                                                                                                                                                            |
|                       | Polyurethane Jacket                                                                                                                                                                                                                                                                                                                                                                                                                                                                                                                                                                                                                                                                                                                                                                                                                                                                                                                                                                                                                                                                                                                                                                                                                                                                                                                                                                                                                                                                                                                                                                                                                                                                                                     |
| Integrated Sensors    | Compass                                                                                                                                                                                                                                                                                                                                                                                                                                                                                                                                                                                                                                                                                                                                                                                                                                                                                                                                                                                                                                                                                                                                                                                                                                                                                                                                                                                                                                                                                                                                                                                                                                                                                                                 |
| Temperature Range     | 0°C to +35°C                                                                                                                                                                                                                                                                                                                                                                                                                                                                                                                                                                                                                                                                                                                                                                                                                                                                                                                                                                                                                                                                                                                                                                                                                                                                                                                                                                                                                                                                                                                                                                                                                                                                                                            |
| Construction Material | Titanium & Delrin                                                                                                                                                                                                                                                                                                                                                                                                                                                                                                                                                                                                                                                                                                                                                                                                                                                                                                                                                                                                                                                                                                                                                                                                                                                                                                                                                                                                                                                                                                                                                                                                                                                                                                       |
| Country of Origin     | Norway                                                                                                                                                                                                                                                                                                                                                                                                                                                                                                                                                                                                                                                                                                                                                                                                                                                                                                                                                                                                                                                                                                                                                                                                                                                                                                                                                                                                                                                                                                                                                                                                                                                                                                                  |