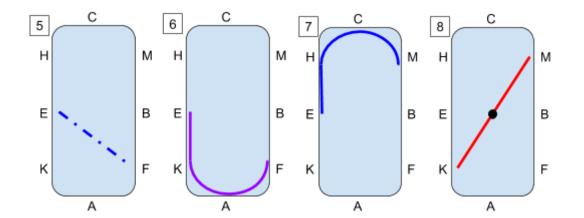

## **DRESSAGE TEST** ARENA 7M X 14M

Rider Name \_\_\_\_\_\_ HHR Member No:\_\_\_\_\_

Horse Name \_\_\_\_\_\_\_ HH Reg No: \_\_\_\_\_\_

|                                                                                                                                                                        | 1                                                            | T                | Γ     |                  |
|------------------------------------------------------------------------------------------------------------------------------------------------------------------------|--------------------------------------------------------------|------------------|-------|------------------|
| No.                                                                                                                                                                    | Movement                                                     | Points           | Score | Judge's Comments |
| 1. A-X                                                                                                                                                                 | Enter at medium trot                                         | 10               |       |                  |
| 2. X-M-C                                                                                                                                                               | At X extended trot to M, track left to C                     | 10               |       |                  |
| 3. C                                                                                                                                                                   | At C, canter a 7-meter circle                                | 10               |       |                  |
| 4. H-E                                                                                                                                                                 | Collected trot                                               | 10               |       |                  |
| 5. E-F                                                                                                                                                                 | At E half pass to F                                          | 10               |       |                  |
| 6. F-E                                                                                                                                                                 | At F transition to medium walk                               | 10               |       |                  |
| 7. E-M                                                                                                                                                                 | Medium trot                                                  | 10               |       |                  |
| 8. M-X-K                                                                                                                                                               | Canter, flying change at X, track left                       | 10               |       |                  |
| 9. K-A                                                                                                                                                                 | Extended trot                                                | 10               |       |                  |
| 10. A-X                                                                                                                                                                | Medium trot, turn down the center line, halt at X and salute | 10               |       |                  |
| Collective<br>Marks                                                                                                                                                    |                                                              | Sub<br>Total     |       |                  |
| Gaits - consistency, transitions and rhythm                                                                                                                            |                                                              | 10               |       |                  |
| Style - impulse, energy, pointed toes                                                                                                                                  |                                                              | 10               |       |                  |
| Hobby Horse - appearance, customizations, tack                                                                                                                         |                                                              | 5                |       |                  |
| Rider – correct use of aids, attitude, turn out                                                                                                                        |                                                              | 5                |       |                  |
| *Pairs or Team - coordination, synchronization                                                                                                                         |                                                              | 10 x 2           |       |                  |
| Judging Point Scale                                                                                                                                                    |                                                              |                  |       |                  |
| 0 - Not Executed6 - Satisfactory1 - Very Bad7 - Fairly Good2 - Bad8 - Good3 - Fairly Bad9 - Very Good4 - Insufficient10 - Excellent5 - Sufficientx - Multiplier number |                                                              | Overall<br>Score |       | /                |