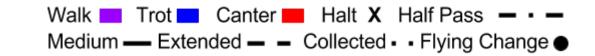

## **DRESSAGE TEST** ARENA 7M X 14M

Rider Name \_\_\_\_\_\_ HHR Member No:\_\_\_\_\_

Horse Name \_\_\_\_\_\_\_ HH Reg No: \_\_\_\_\_\_

|                                                                                                                                                                        | 1                                                            | T                | Γ     |                  |
|------------------------------------------------------------------------------------------------------------------------------------------------------------------------|--------------------------------------------------------------|------------------|-------|------------------|
| No.                                                                                                                                                                    | Movement                                                     | Points           | Score | Judge's Comments |
| 1. A-X                                                                                                                                                                 | Enter at medium trot                                         | 10               |       |                  |
| 2. X-M-C                                                                                                                                                               | At X extended trot to M, track left to C                     | 10               |       |                  |
| 3. C                                                                                                                                                                   | At C, canter a 7-meter circle                                | 10               |       |                  |
| 4. H-E                                                                                                                                                                 | Collected trot                                               | 10               |       |                  |
| 5. E-F                                                                                                                                                                 | At E half pass to F                                          | 10               |       |                  |
| 6. F-E                                                                                                                                                                 | At F transition to medium walk                               | 10               |       |                  |
| 7. E-M                                                                                                                                                                 | Medium trot                                                  | 10               |       |                  |
| 8. M-X-K                                                                                                                                                               | Canter, flying change at X, track left                       | 10               |       |                  |
| 9. K-A                                                                                                                                                                 | Extended trot                                                | 10               |       |                  |
| 10. A-X                                                                                                                                                                | Medium trot, turn down the center line, halt at X and salute | 10               |       |                  |
| Collective<br>Marks                                                                                                                                                    |                                                              | Sub<br>Total     |       |                  |
| Gaits - consistency, transitions and rhythm                                                                                                                            |                                                              | 10               |       |                  |
| Style - impulse, energy, pointed toes                                                                                                                                  |                                                              | 10               |       |                  |
| Hobby Horse - appearance, customizations, tack                                                                                                                         |                                                              | 5                |       |                  |
| Rider – correct use of aids, attitude, turn out                                                                                                                        |                                                              | 5                |       |                  |
| *Pairs or Team - coordination, synchronization                                                                                                                         |                                                              | 10 x 2           |       |                  |
| Judging Point Scale                                                                                                                                                    |                                                              |                  |       |                  |
| 0 - Not Executed6 - Satisfactory1 - Very Bad7 - Fairly Good2 - Bad8 - Good3 - Fairly Bad9 - Very Good4 - Insufficient10 - Excellent5 - Sufficientx - Multiplier number |                                                              | Overall<br>Score |       | /                |