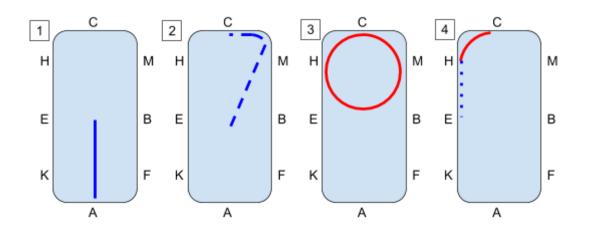

## **DRESSAGE TEST** ARENA 7M X 14M

Rider Name \_\_\_\_\_\_ HHR Member No:\_\_\_\_\_

Horse Name \_\_\_\_\_\_\_ HH Reg No: \_\_\_\_\_\_

|                                                                                                                                                                        | 1                                                            | T                | Γ     |                  |
|------------------------------------------------------------------------------------------------------------------------------------------------------------------------|--------------------------------------------------------------|------------------|-------|------------------|
| No.                                                                                                                                                                    | Movement                                                     | Points           | Score | Judge's Comments |
| 1. A-X                                                                                                                                                                 | Enter at medium trot                                         | 10               |       |                  |
| 2. X-M-C                                                                                                                                                               | At X extended trot to M, track left to C                     | 10               |       |                  |
| 3. C                                                                                                                                                                   | At C, canter a 7-meter circle                                | 10               |       |                  |
| 4. H-E                                                                                                                                                                 | Collected trot                                               | 10               |       |                  |
| 5. E-F                                                                                                                                                                 | At E half pass to F                                          | 10               |       |                  |
| 6. F-E                                                                                                                                                                 | At F transition to medium walk                               | 10               |       |                  |
| 7. E-M                                                                                                                                                                 | Medium trot                                                  | 10               |       |                  |
| 8. M-X-K                                                                                                                                                               | Canter, flying change at X, track left                       | 10               |       |                  |
| 9. K-A                                                                                                                                                                 | Extended trot                                                | 10               |       |                  |
| 10. A-X                                                                                                                                                                | Medium trot, turn down the center line, halt at X and salute | 10               |       |                  |
| Collective<br>Marks                                                                                                                                                    |                                                              | Sub<br>Total     |       |                  |
| Gaits - consistency, transitions and rhythm                                                                                                                            |                                                              | 10               |       |                  |
| Style - impulse, energy, pointed toes                                                                                                                                  |                                                              | 10               |       |                  |
| Hobby Horse - appearance, customizations, tack                                                                                                                         |                                                              | 5                |       |                  |
| Rider – correct use of aids, attitude, turn out                                                                                                                        |                                                              | 5                |       |                  |
| *Pairs or Team - coordination, synchronization                                                                                                                         |                                                              | 10 x 2           |       |                  |
| Judging Point Scale                                                                                                                                                    |                                                              |                  |       |                  |
| 0 - Not Executed6 - Satisfactory1 - Very Bad7 - Fairly Good2 - Bad8 - Good3 - Fairly Bad9 - Very Good4 - Insufficient10 - Excellent5 - Sufficientx - Multiplier number |                                                              | Overall<br>Score |       | /                |