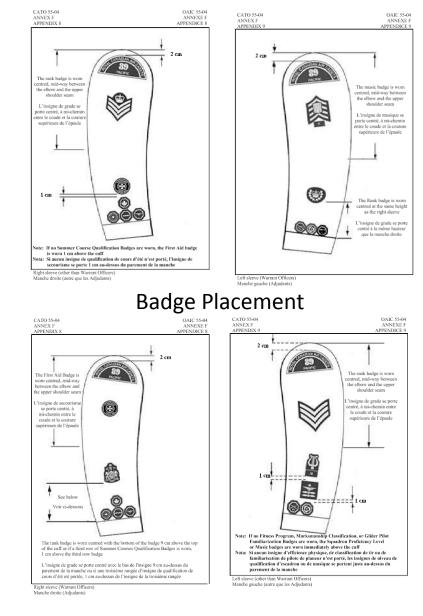

## Sewing

Shoulder Flashes are to be sewn 2cm from the shoulder seam with white thread. All other badges are to be sewn with navy blue thread.