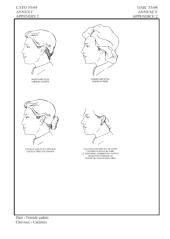

## Hair Standards

**Males**: Hair is to be kept so its not touching your ears or collar. Sideburns cannot extend past the middle of your ear and moustaches Cannot extend past your lips.

**Females**: Hair is to be put up in a bun with a hairnet that matches your hair colour. Hair is to be gelled with no pieces sticking out.