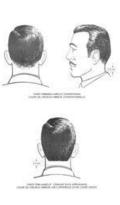

## Hair Standards

**Males**: Hair is to be kept so its not touching your ears or collar. Sideburns cannot extend past the middle of your ear and moustaches Cannot extend past your lips.

**Females**: Hair is to be put up in a bun with a hairnet that matches your hair colour. Hair is to be gelled with no pieces sticking out.