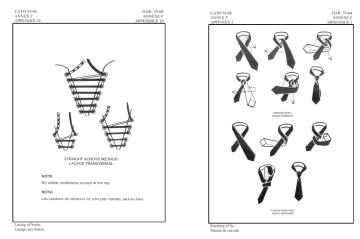

## Boot Lacing & Your Tie

Boots must be kept polished with a Kiwi cloth & polish. Polishing new boots will require lots of polish to build a basecoat. Wrap the Kiwi cloth around your finger dabbed with a drop of water and use in a circular motion.