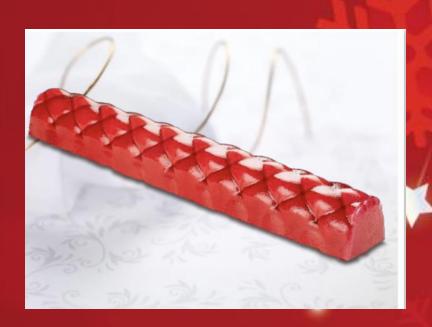

Mini Charlotte Tiramisu Bûche

Individual

Charlotte Tiramisu Bûche

6-8ppl

Log composed of pistachio and almond cookies, a nougat flavored mousse and blackcurrant confit, all topped with a red berries mousse. Finished with a red berry topping and white chocolate decoration.

Log composed of pistachio and almond cookies, a nougat flavored mousse and blackcurrant confit, all topped with a red berries mousse. Finished with a red berry topping and white chocolate decoration.

Three Chocolate Buche 16-18ppl