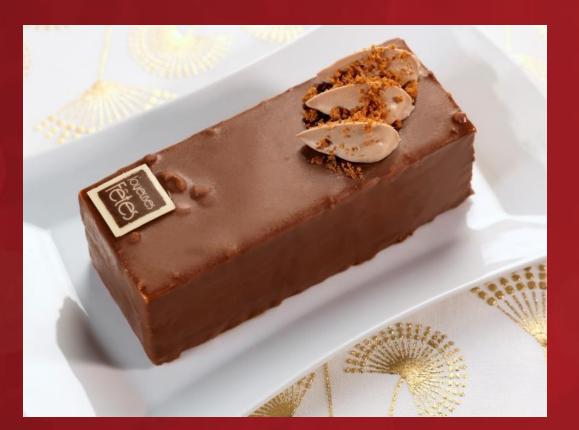

## La Parisienne French Bakery & Café

Buche De Noel & Galette

Yule log made with of a cocoa biscuit, crunchy milk chocolate, chocolate mousse, a second cocoa biscuit and white chocolate mousse. All coated with a dark chocolate mousse. Finished with a chocolate glaze

Milk Chocolate Biscuite Bûche

Yule log made with of a cocoa biscuit, crunchy milk chocolate, chocolate mousse, a second cocoa biscuit and white chocolate mousse. All coated with a dark chocolate mousse. Finished with a chocolate glaze