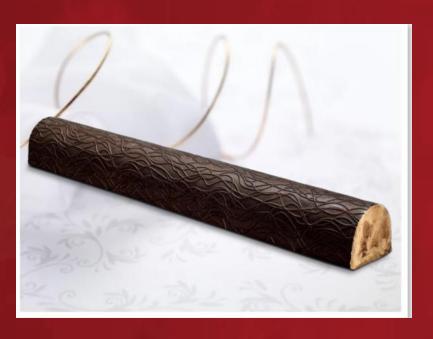

## La Parisienne French Bakery & Café

Buche De Noel & Galette

Yule log made with of a cocoa biscuit, crunchy milk chocolate, chocolate mousse, a second cocoa biscuit and white chocolate mousse. All coated with a dark chocolate mousse. Finished with a chocolate glaze

Milk Chocolate Biscuite Bûche

Yule log made with of a cocoa biscuit, crunchy milk chocolate, chocolate mousse, a second cocoa biscuit and white chocolate mousse. All coated with a dark chocolate mousse. Finished with a chocolate glaze