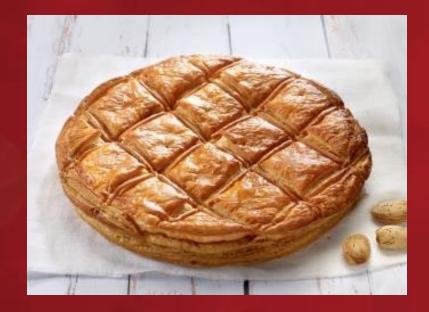

## Galette

An all butter puff pastry filled with a delicious and creamy frangipane from ground almonds mixed with pastry cream .

8-10ppl

\*please note that there is a non-edible figure inside the cake\*