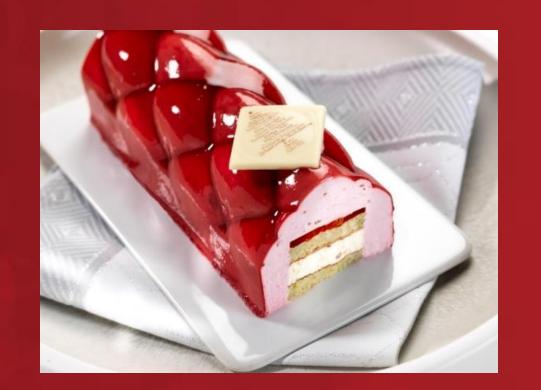

Mini Charlotte Tiramisu Bûche

Individual

Charlotte Tiramisu Bûche

6-8ppl

Log composed of pistachio and almond cookies, a nougat flavored mousse and blackcurrant confit, all topped with a red berries mousse. Finished with a red berry topping and white chocolate decoration.

Log composed of pistachio and almond cookies, a nougat flavored mousse and blackcurrant confit, all topped with a red berries mousse. Finished with a red berry topping and white chocolate decoration.

Three Chocolate Buche 16-18ppl