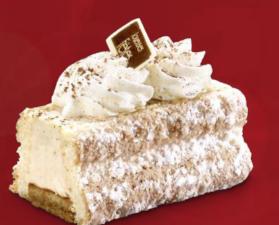

Triple Chocolate Bûche

Lady fingers sponges and plain sponges soaked with coffee, layered with a tiramisu mascarpone-coffee mousse and chocolate shavings. Decorated with Chantilly rosettes and dusted with cocoa with a white chocolate square decoration.