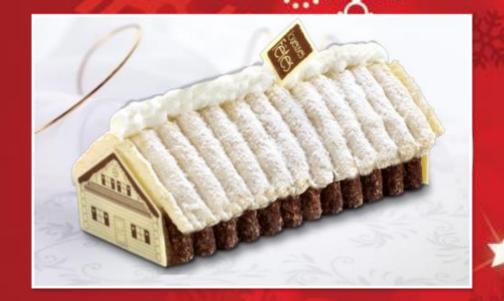

Raspberry & Nougat Bûche

Yule log with an almond dacquoise biscuit, crunchy milk chocolate and speculoos, milk chocolate mousse and speculoos mascarpone mousse. Finished with milk chocolate and hazelnut glaze. Dumplings decor with milk chocolate mousse, speculoos chips and a white chocolate square décor.