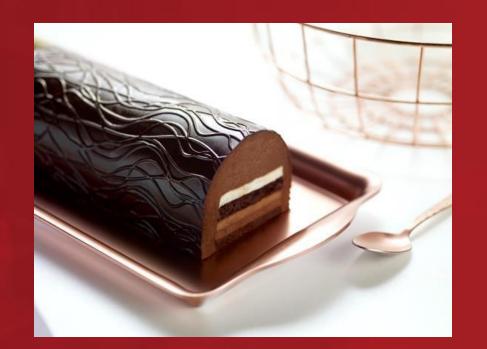

## La Parisienne French Bakery & Café

Buche De Noel & Galette

Yule log made with of a cocoa biscuit, crunchy milk chocolate, chocolate mousse, a second cocoa biscuit and white chocolate mousse. All coated with a dark chocolate mousse. Finished with a chocolate glaze

Milk Chocolate Biscuite Bûche

Yule log made with of a cocoa biscuit, crunchy milk chocolate, chocolate mousse, a second cocoa biscuit and white chocolate mousse. All coated with a dark chocolate mousse. Finished with a chocolate glaze