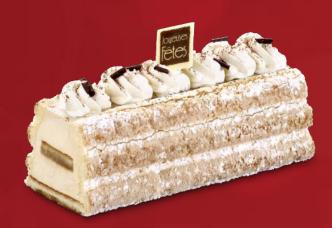

Triple Chocolate Bûche

Lady fingers sponges and plain sponges soaked with coffee, layered with a tiramisu mascarpone-coffee mousse and chocolate shavings. Decorated with Chantilly rosettes and dusted with cocoa with a white chocolate square decoration.