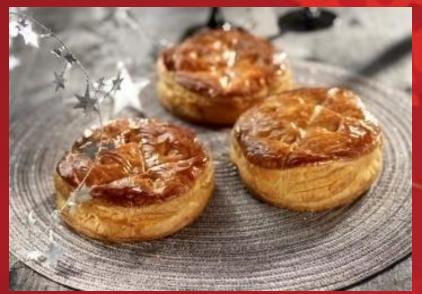

## Galette

An all butter puff pastry filled with a delicious and creamy frangipane from ground almonds mixed with pastry cream .

8-10ppl

\*please note that there is a non-edible figure inside the cake\*