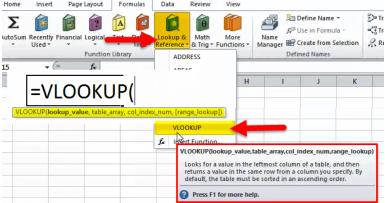

#### + 1 =VLOOKUP(F3,\$A\$3:\$D\$8,3,FALSE) - $\times$ $f_{x}$ 15 В С D E G н A 1 2 3 4 Math Chemistry ID Math Name ID A1001 Emily 49 C1004 92 70 A1002 78 58 James B1003 96 Nicol 100 =VLOOKUP(F3,\$A\$3:\$D\$8,3,FALSE) 98 C1004 Hedy 92 C1005 79 Mario 61 85 90 D1006 Akash exact match Lookup value search in this range return a match from this column

### VLOOKUP in Excel

|    | Α         | В      | С     | D | E | F |
|----|-----------|--------|-------|---|---|---|
| 1  | Fruit     | Amount | Price |   |   |   |
| 2  | Apple     | 24     | €0,52 |   |   |   |
| 3  | Banana    | 30     | €0,23 |   |   |   |
| 4  | Kiwi      | 22     | €0,63 |   |   |   |
| 5  | Lemon     | 18     | €0,17 |   |   |   |
| 6  | Melon     | 9      | €0,94 |   |   |   |
| 7  | Orange    | 20     | €0,45 |   |   |   |
| 8  | Peach     | 16     | €0,76 |   |   |   |
| 9  | Pear      | 19     | €0,48 |   |   |   |
| 10 | Pineapple | 3      | €1,13 |   |   |   |
| 11 |           |        |       |   |   |   |
| 12 | Price of: | Kwii   | €0,63 |   |   |   |
| 13 |           |        |       |   |   |   |
| 14 |           |        |       |   |   |   |