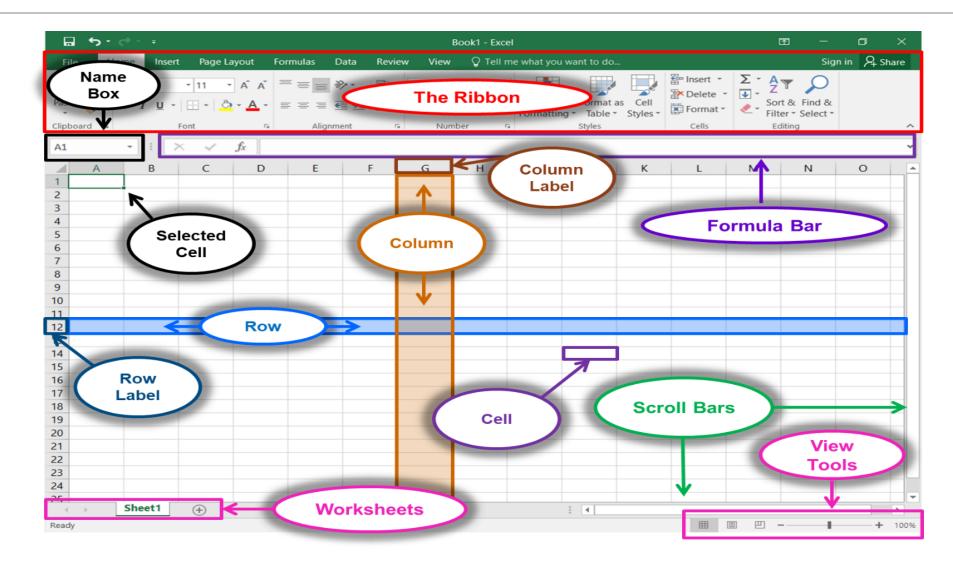

raphing tools, pivot tables, and a macro programming and data visualization. Microsoft excel is a familiar and most recommended tool for all industries from technical to management level.
- Microsoft Excel helps companies maximize the value of their data, helping to control costs more effectively and obtain business information.



- Easy data entry and operations
- Accurate comparisons and analysis options
- Ready to use mathematical & logical formulas
- Allows graphical representation of data

## **Scope of Study**



### **Basic Introduction of MS Excel**

## Mathematical and logical functions like

- Data entry
- Duplicate Value
- Addition/Sum
- Subtraction
- Multiplication
- Division
- Average
- Formatting
- Conditional Formatting
- Vlookup



## **Basic Introduction of MS Excel**





## **Data Entry**



|    | А | В                 | С              | D            | E              |  |  |  |  |  |  |
|----|---|-------------------|----------------|--------------|----------------|--|--|--|--|--|--|
| 1  |   |                   |                |              |                |  |  |  |  |  |  |
| 2  |   |                   | Employee Info. |              |                |  |  |  |  |  |  |
| 3  |   |                   |                |              |                |  |  |  |  |  |  |
| 4  |   | Employee Name     | Salary         | Joining Date | Working Period |  |  |  |  |  |  |
| 5  |   | Kassidy Juarez    | \$<br>10,000   | 5/23/2016    | 6              |  |  |  |  |  |  |
| 6  |   | Evangeline Spence | \$<br>13,000   | 4/11/2012    | 10             |  |  |  |  |