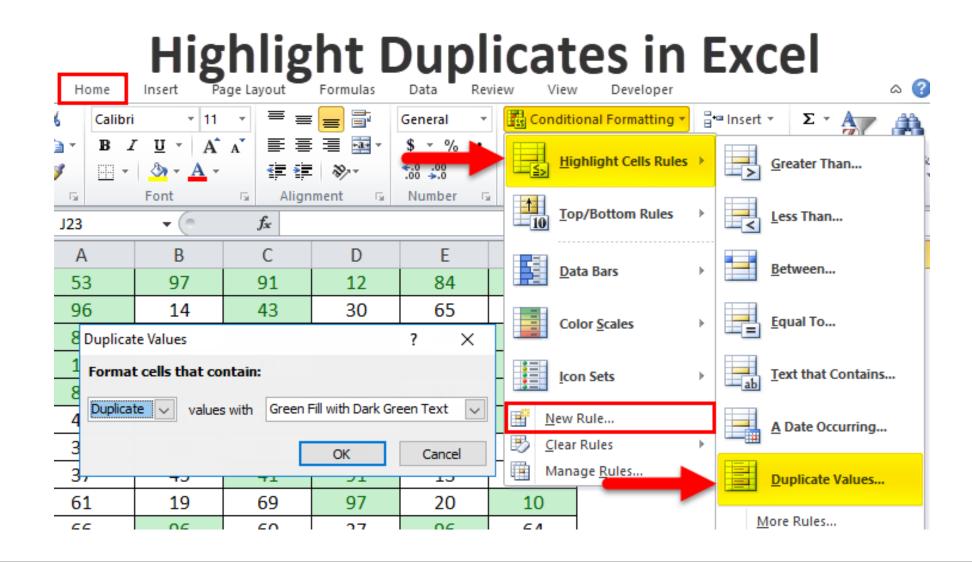

| Clear Rules                                                                                     |
| 9     |          |                |                  |            | Manage <u>R</u> ules                                                                            |

|    | А          | В      | С     | D |
|----|------------|--------|-------|---|
| 1  | Name       | Type 1 | Speed |   |
| 2  | Bulbasaur  | Grass  | 45    |   |
| 3  | lvysaur    | Grass  | 60    |   |
| 4  | Venusaur   | Grass  | 80    |   |
| 5  | Charmander | Fire   | 65    |   |
| 6  | Charmeleon | Fire   | 80    |   |
| 7  | Charizard  | Fire   | 100   |   |
| 8  | Squirtle   | Water  | 43    |   |
| 9  | Wartortle  | Water  | 58    |   |
| 10 |            |        |       |   |

## **Duplicate Value**





#### Dabur Therapeutics 23-24 I Confidential, for internal circulation only

G3

1

2

3

4

5

6

7

8

9

10

11



#### + 1 =VLOOKUP(F3,\$A\$3:\$D\$8,3,FALSE) - $\times$ $f_{x}$ 15 В С D E G н A 1 2 3 4 Math Chemistry ID Math Name ID A1001 Emily 49 C1004 92 70 A1002 78 58 James B1003 96 Nicol 100 =VLOOKUP(F3,\$A\$3:\$D\$8,3,FALSE) 98 C1004 Hedy 92 C1005 79 Mario 61 85 90 D1006 Akash exact match Lookup value search in this range return a match from this column

### VLOOKUP in Excel



|    | Α         | В      | С     | D | E | F |
|----|-----------|--------|-------|---|---|---|
| 1  | Fruit     | Amount | Price |   |   |   |
| 2  | Apple     | 24     | €0,52 |   |   |   |
| 3  | Banana    | 30     | €0,23 |   |   |   |
| 4  | Kiwi      | 22     | €0,63 |   |   |   |
| 5  | Lemon     |