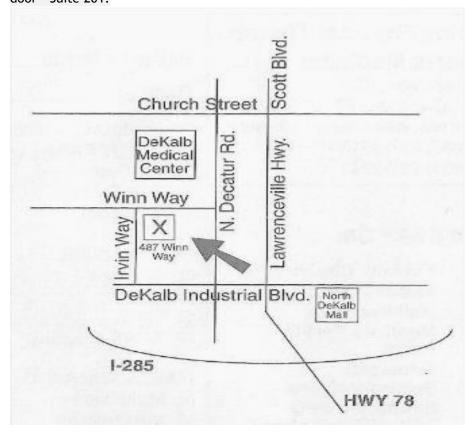

## Location:

Decatur Physical Therapy is near DeKalb Medical Center in Decatur, Georgia.

Adddress: 487 Winn Way, Suite 201

Decatur, GA 30030-1728

## IF YOU USE MAPQUEST/GPS:

Map/directions services may direct you to the wrong side of Winn Way. To access our second floor entrance, you need to enter the parking lot off of Irvin Way. There you can park on the second floor. See the map below to make sure you're in the right place when you get close!

## **DIRECTIONS:**

From I-285, exit onto Highway 78, towards Decatur. Highway 78 empties onto Scott Boulevard at the first traffic light. Cross DeKalb Industrial Boulevard. Turn left at next light onto Church Street. Turn left at next light onto North Decatur Road. With the hospital on your right, turn right on Winn Way. Turn left on Irvin Way and turn left IMMEDIATELY to enter the parking lot of 487 Winn Way. As you enter the building, our door (Suite 201) is the first door you'll see on the left.