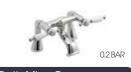

# Sit-On Basin

| (w) 610mm x (d) 375mm |         |  |  |
|-----------------------|---------|--|--|
| Code                  | Price   |  |  |
| 610MB                 | £360.00 |  |  |

Basin Mixer Tap

Includes pop-up waste

#### Bath Mixer Tap പ (h) 225 (w) 230

| /) 230mm x (d) 175mm x (n) 225mm |         |  |
|----------------------------------|---------|--|
| Code                             | Price   |  |
| T30DBF                           | £192.00 |  |