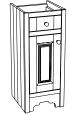

# tradePip!

tradePip! classic collection of bathroom furniture combines simplicity and elegance, creating a truly beautiful and timeless appeal. Stunning panel design doors are complemented by exquisite grooved side panels and woodgrain textured finishes

create a truly handcrafted look. Available in White, Ivory, Cashmere and Stone Grey finishes, with quiet soft-closing hinges and carefully selected accessories, the classic collection is simply luxurious.

These quintessential units can stand alone or can be combined with a base unit and a WC unit. The collection also includes a matching mirror and bath panels which work beautifully to achieve a truly traditional feel.