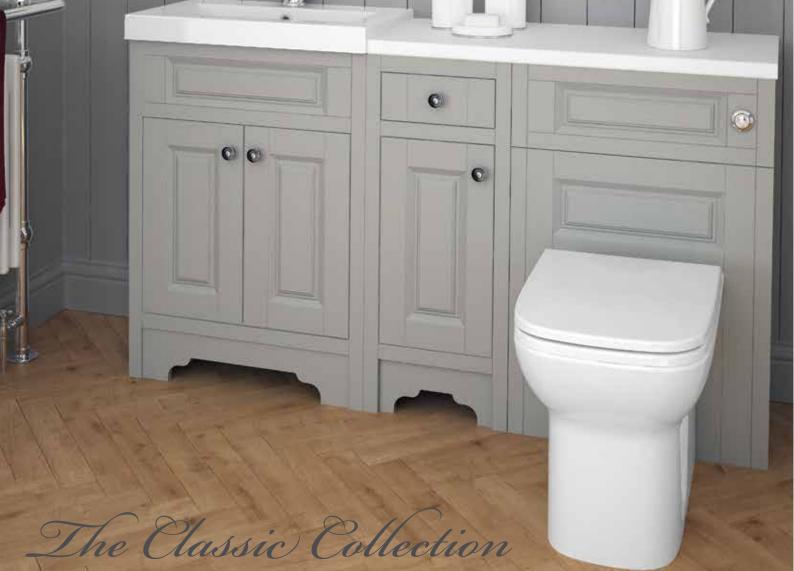

# tradePip!

tradePip! classic collection of bathroom furniture combines simplicity and elegance, creating a truly beautiful and timeless appeal. Stunning panel design doors are complemented by exquisite grooved side panels and woodgrain textured finishes

create a truly handcrafted look. Available in White, Ivory, Cashmere and Stone Grey finishes, with quiet soft-closing hinges and carefully selected accessories, the classic collection is simply luxurious.

These quintessential units can stand alone or can be combined with a base unit and a WC unit. The collection also includes a matching mirror and bath panels which work beautifully to achieve a truly traditional feel.