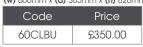

(w) 145mm x (d) 160mm x (h) 100mm

| Code   | Price   |
|--------|---------|
| T30MBM | £169.00 |

WC Unit ludes dual flush cistern

(w) 550mm x (d) 365mm x (h) 820mm

Code Price 55CLWCC £350.00