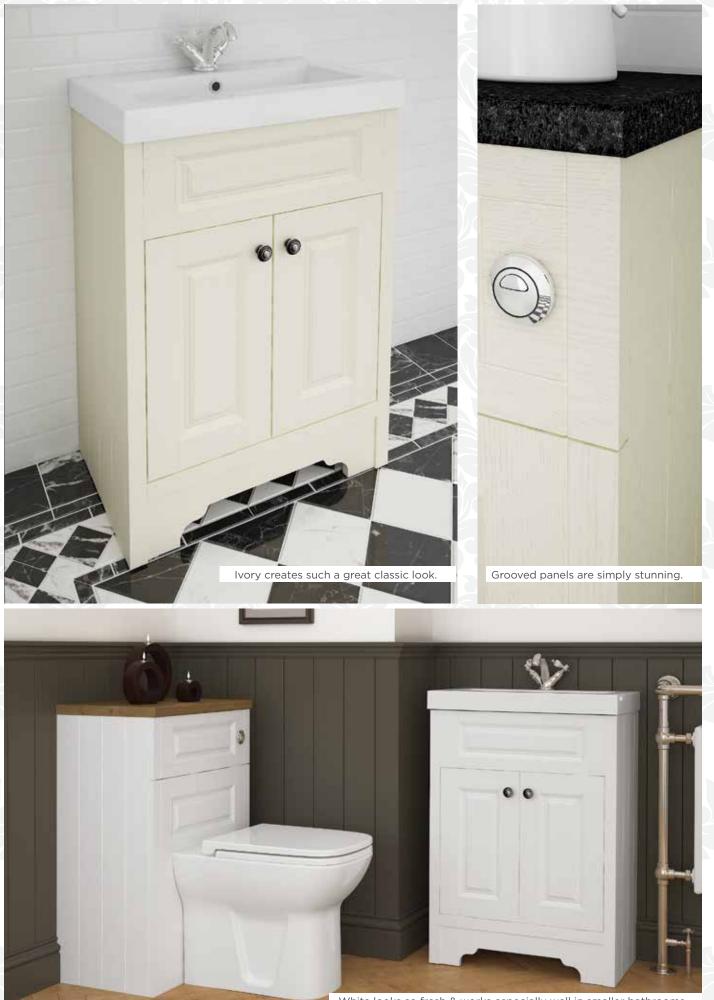

# tradePip!

White looks so fresh & works especially well in smaller bathrooms.

# tradePip!

tradePip! classic collection of bathroom furniture combines simplicity and elegance, creating a truly beautiful and timeless appeal. Stunning panel design doors are complemented by exquisite grooved side panels and woodgrain textured finishes

create a truly handcrafted look. Available in White, Ivory, Cashmere and Stone Grey finishes, with quiet soft-closing hinges and carefully selected accessories, the classic collection is simply luxurious.