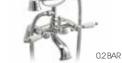

#### Bath Mixer Tap പ (h) 225 (w) 230

| /) 230mm x (d) 175mm x (n) 225mm |         |  |
|----------------------------------|---------|--|
| Code                             | Price   |  |
| T30DBF                           | £192.00 |  |