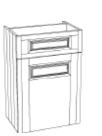

### Basin Unit cludes handles

(w) 600mm x (d) 365mm x (h) 820mm

Bath Front Panel Includes plinth

| (w) 1800mm x (h) 550mm |         |  |  |
|------------------------|---------|--|--|
| Code                   | Price   |  |  |
| CLBFP                  | £120.00 |  |  |

Finishes available: White lvory Cashmere Stone Grey

Base Unit cludes handles

(w) 335mm x (d) 365mm x (h) 820mm

| Code   | Price   |  |  |
|--------|---------|--|--|
| 33CLCU | £300.00 |  |  |

Infill Panel