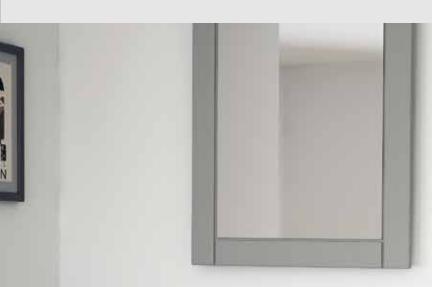

# Framed Mirror

| <b>(w)</b> 600mm x | (d) | 20mm x | (h) | 720mm |
|--------------------|-----|--------|-----|-------|
|                    |     |        |     |       |

| Code   | Price   |
|--------|---------|
| 60CLFM | £150.00 |