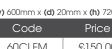

# Framed Mirror

| <b>(w)</b> 600mm x | (d) | 20mm x | (h) | 720mm |
|--------------------|-----|--------|-----|-------|
|                    |     |        |     |       |

| Code   | Price   |
|--------|---------|
| 60CLFM | £150.00 |