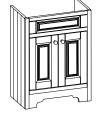

# tradePip!

tradePip! classic collection of bathroom furniture combines simplicity and elegance, creating a truly beautiful and timeless appeal. Stunning panel design doors are complemented by exquisite grooved side panels and woodgrain textured finishes

create a truly handcrafted look. Available in White, Ivory, Cashmere and Stone Grey finishes, with quiet soft-closing hinges and carefully selected accessories, the classic collection is simply luxurious.

These quintessential units can stand alone or can be combined with a base unit and a WC unit. The collection also includes a matching mirror and bath panels which work beautifully to achieve a truly traditional feel.