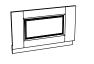

# Framed Mirror

| <b>(w)</b> 600mm x | (d) | 20mm x | (h) | 720mm |
|--------------------|-----|--------|-----|-------|
|                    |     |        |     |       |

| Code   | Price   |
|--------|---------|
| 60CLFM | £150.00 |