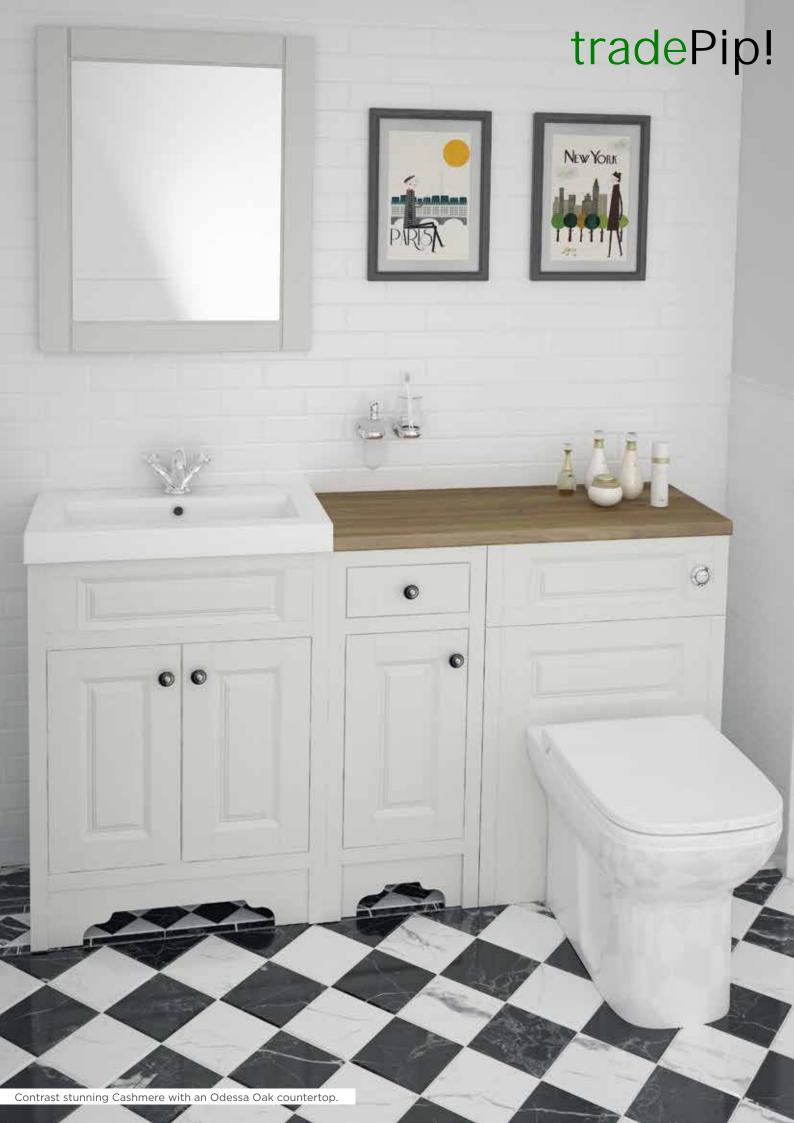

# tradePip!

tradePip! classic collection of bathroom furniture combines simplicity and elegance, creating a truly beautiful and timeless appeal. Stunning panel design doors are complemented by exquisite grooved side panels and woodgrain textured finishes

create a truly handcrafted look. Available in White, Ivory, Cashmere and Stone Grey finishes, with quiet soft-closing hinges and carefully selected accessories, the classic collection is simply luxurious.

These quintessential units can stand alone or can be combined with a base unit and a WC unit. The collection also includes a matching mirror and bath panels which work beautifully to achieve a truly traditional feel.