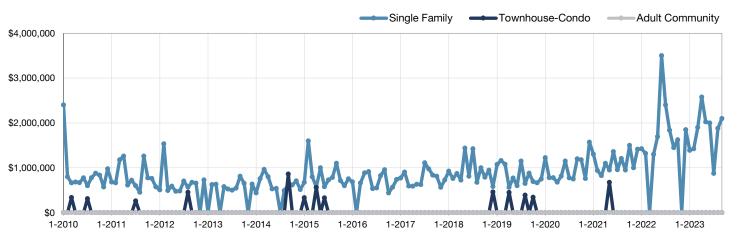

| 0           | 0            |                |  |
| Median Sales Price*             | \$0  | \$0       |                | \$0         | \$0          |                |  |
| Percent of List Price Received* | 0.0% | 0.0%      |                | 0.0%        | 0.0%         |                |  |
| Inventory of Homes for Sale     | 0    | 0         |                |             |              |                |  |
| Months Supply of Inventory      | 0.0  | 0.0       |                |             |              |                |  |

<sup>\*</sup> Does not account for sale concessions and/or downpayment assistance. | Percent changes are calculated using rounded figures and can sometimes look extreme due to small sample size.

## Historical Median Sales Price by Property Type By Month