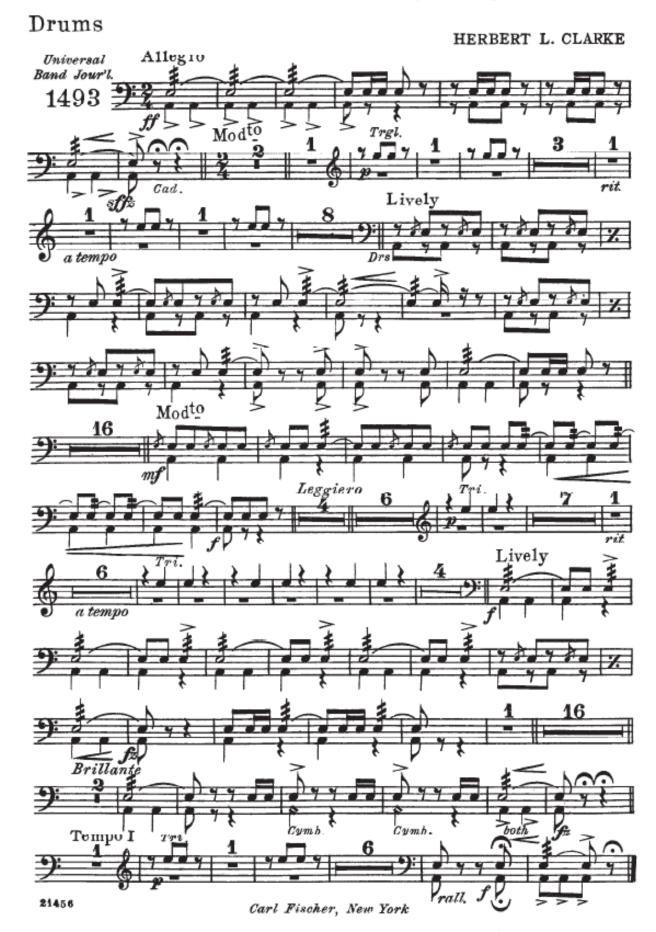

# 3rd Trombone 3 HERBERT L. CLARKE Universal Band Jour'l. Allegr Modto Lively Modto 16 Leggiero A Lively Tempo I Brilliant

Carl Fischer, New York

21456 -

CORNET SOLO 1st & 2nd Tenors & HERBERT L. CLARKE Allegro Universal Band Jour'l. Modto Lively Mod<sup>to</sup> Leggiero Livelyfunis Brilliant Tempo I 21456 -171 Carl Fischer, New York