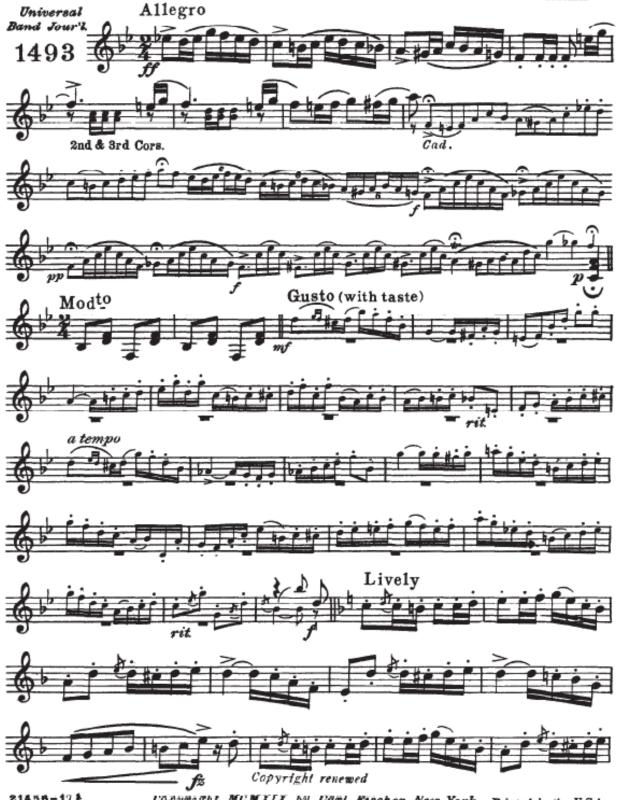

# 3rd Trombone 3 HERBERT L. CLARKE Universal Band Jour'l. Allegr Modto Lively Modto 16 Leggiero A Lively Tempo I Brilliant

Carl Fischer, New York

21456 -

CORNET SOLO 1st & 2nd Tenors & HERBERT L. CLARKE Allegro Universal Band Jour'l. Modto Lively Mod<sup>to</sup> Leggiero Livelyfunis Brilliant Tempo I 21456 -171 Carl Fischer, New York