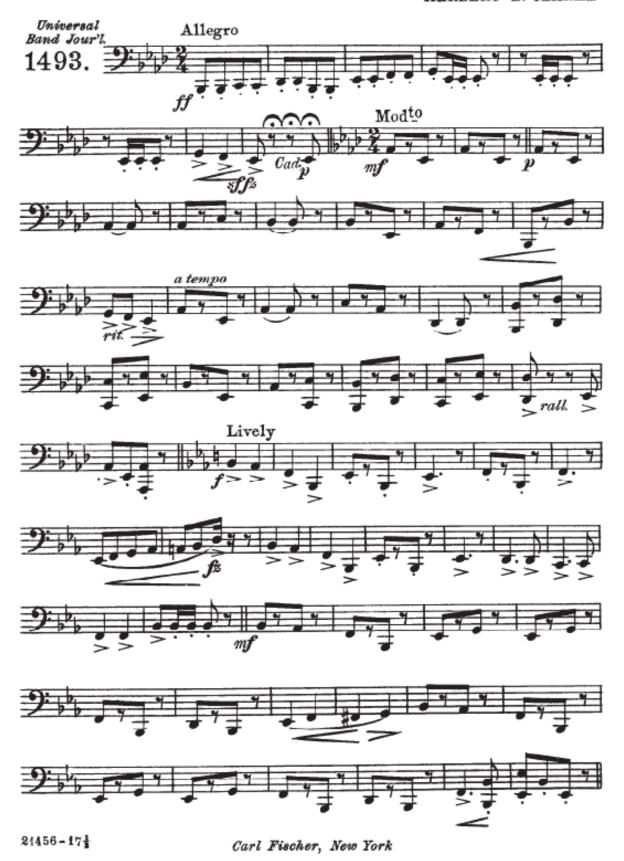

# 3rd Trombone 3 HERBERT L. CLARKE Universal Band Jour'l. Allegr Modto Lively Modto 16 Leggiero A Lively Tempo I Brilliant

Carl Fischer, New York

21456 -

CORNET SOLO 1st & 2nd Tenors & HERBERT L. CLARKE Allegro Universal Band Jour'l. Modto Lively Mod<sup>to</sup> Leggiero Livelyfunis Brilliant Tempo I 21456 -171 Carl Fischer, New York