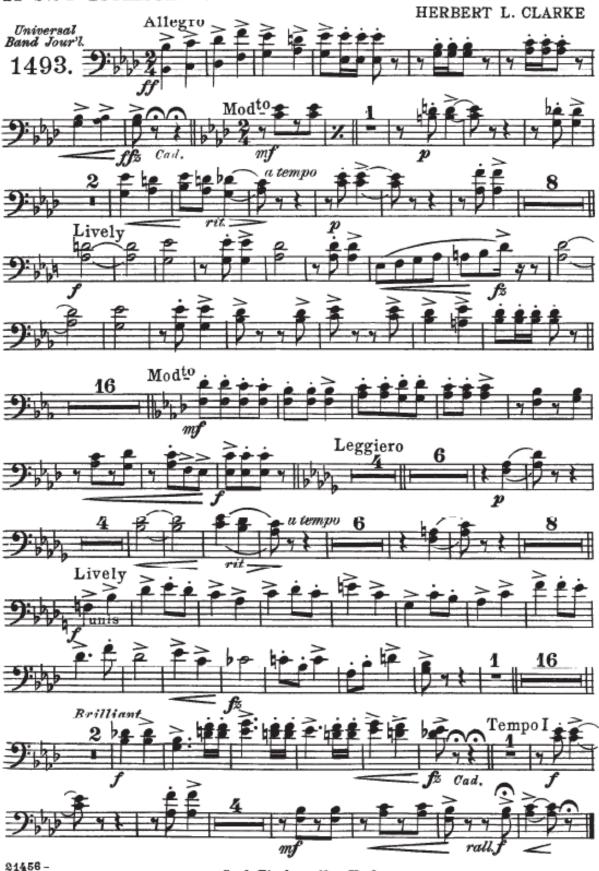

# 3rd Trombone 3 HERBERT L. CLARKE Universal Band Jour'l. Allegr Modto Lively Modto 16 Leggiero A Lively Tempo I Brilliant

Carl Fischer, New York

21456 -

CORNET SOLO 1st & 2nd Tenors & HERBERT L. CLARKE Allegro Universal Band Jour'l. Modto Lively Mod<sup>to</sup> Leggiero Livelyfunis Brilliant Tempo I 21456 -171 Carl Fischer, New York