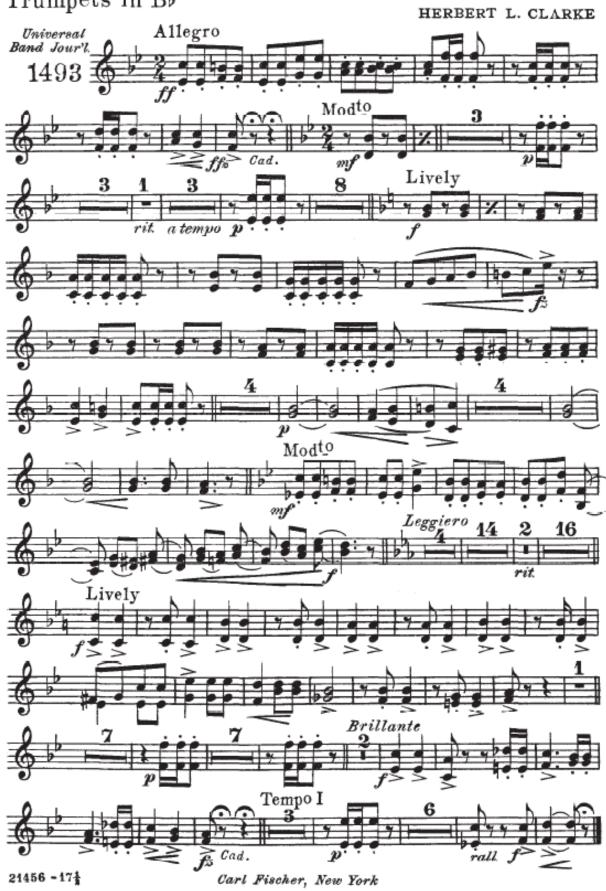

# 3rd Trombone 3 HERBERT L. CLARKE Universal Band Jour'l. Allegr Modto Lively Modto 16 Leggiero A Lively Tempo I Brilliant

Carl Fischer, New York

21456 -

CORNET SOLO 1st & 2nd Tenors & HERBERT L. CLARKE Allegro Universal Band Jour'l. Modto Lively Mod<sup>to</sup> Leggiero Livelyfunis Brilliant Tempo I 21456 -171 Carl Fischer, New York