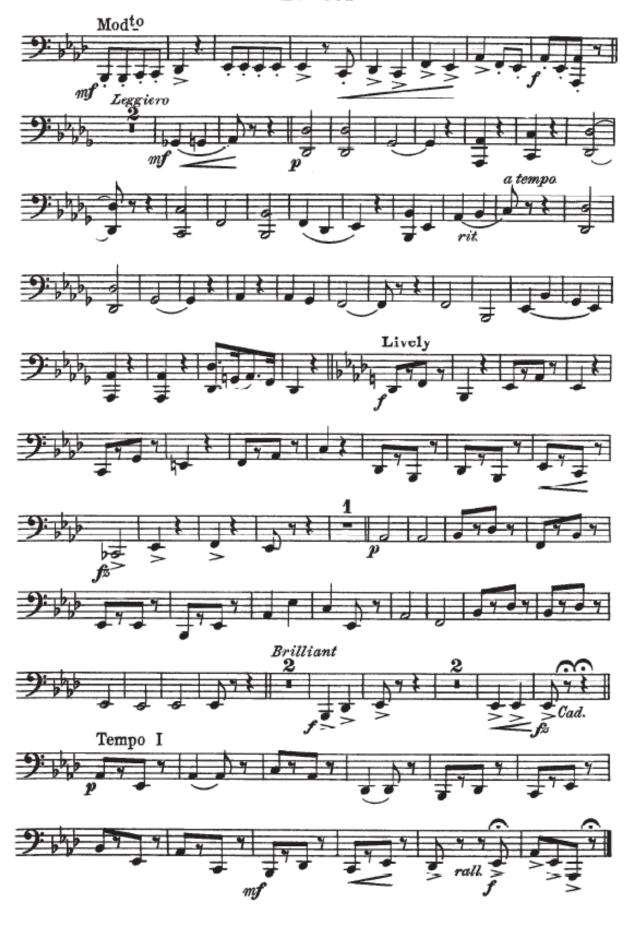

# 3rd Trombone 3 HERBERT L. CLARKE Universal Band Jour'l. Allegr Modto Lively Modto 16 Leggiero A Lively Tempo I Brilliant

Carl Fischer, New York

21456 -

CORNET SOLO 1st & 2nd Tenors & HERBERT L. CLARKE Allegro Universal Band Jour'l. Modto Lively Mod<sup>to</sup> Leggiero Livelyfunis Brilliant Tempo I 21456 -171 Carl Fischer, New York