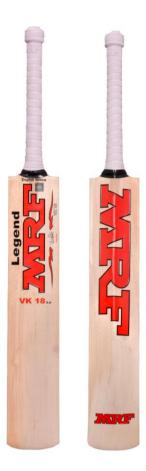

### **VK 18 LEGEND 2.0**

- Middle range bat with traditional design
- Carefully crafted for optimum balance and punch
- Best buy for all cricketers seeking value for money.