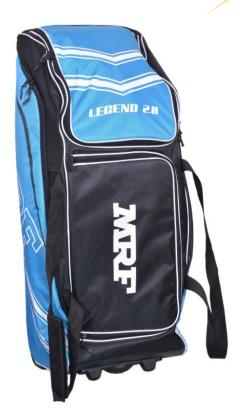

# **KITBAG LEGEND 2.0**

- Made from premium PU coated material.
- Adjustable straps for easy carry.
- Extra additional outside pocket.