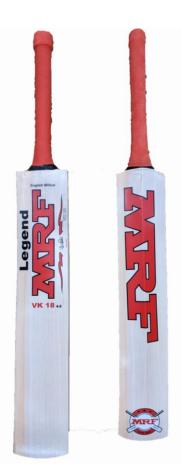

# **VK 18 LEGEND 3.0**

- Lower range bat economically priced
- Comes with a Fiber face for extra protection
- Thick edges. Thick shoulder. Thick toe.