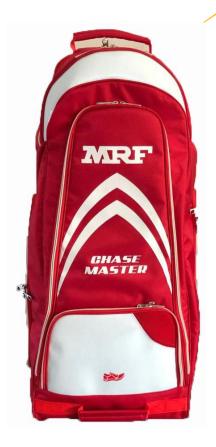

# **KIT BAG- GENIUS CHASE MASTER**

- DIMENSION:- 36" X 14.5" X 16"
- Padded bat pockets for easy storage
- Separate compartments for shoes, clothing, accessories & protective gear
- Heavy duty Tractor wheels for easy movement and big stand
- Adjustable padded shoulder strap for total comfort.
- White PU Carbonium for better looks