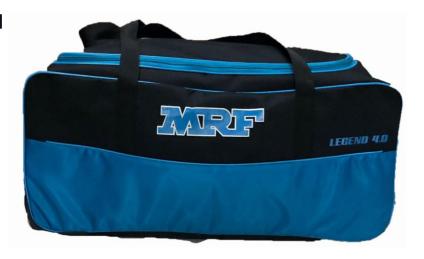

#### KITBAG LEGEND 4.0

- DIMENSION:-30" x 12"x 12"
- Made up of combination of 1000 Denier PU and 600 denier
- Separate external compartment for bat and shoes
- Base with heavy duty fiber sheet
- Anti Scuff, tough, abrasion resistant bottom panel
- Ideal for budding Young cricketer's