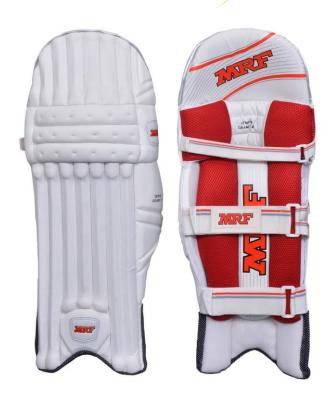

### **B/L CHASE MASTER**

- 7 cane construction with unique hinged side wing for ease of movement.
- Top quality korean PU front.
- Unique padded knee socket protective insert of hard fibre
- Triple verticle internal bolsters gives great protection and flexibility.
  - Available in men/youth/boy sizes.