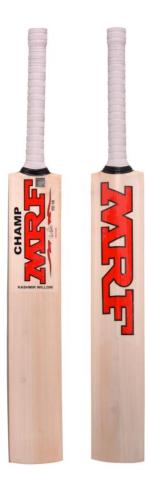

# **KASHMIR WILLOW CHAMP**

- Available in sizes 6, 5 & 4
- Light weight with optimum balance
- deal bat for beginner's