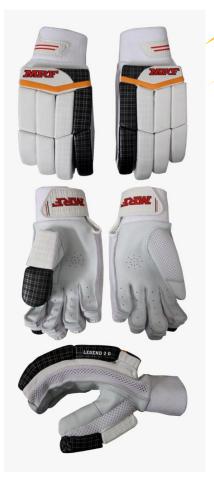

# B/G LEGEND 2.0

- Palm made from premium quality leather
- Pvc and cotton filled fingers
- Available sizes MEN/Youth/ Boys