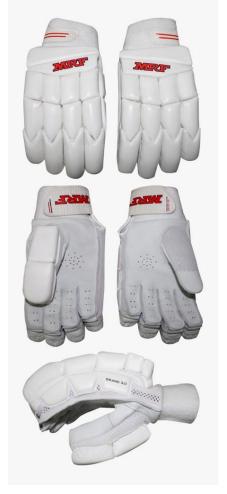

# B/G GRAND 3.0

- Palm made from quality Sheep leather
- Premium PVC fingers rolls.
- Unique design printing on top of fingers.