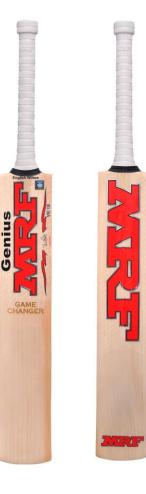

# **GENIUS GAME CHANGER**

- Carefully selected from Premium players grade willow
- Arguably the best looking willow, Ultimate quality and Craftsmanship
- Proto Type of Brand ambassador bat
- High quality 3D embossed stickers and Laser engraved
- New premium padded bat cover