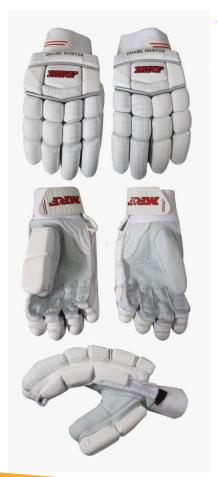

### **B/G CHASE MASTER**

- Palm made from premium quality leather made by pittards
- Imported PU finger rolls and lightweight HD foam finger rolls
- Split thumb and three piece side bar protection in bottom hand