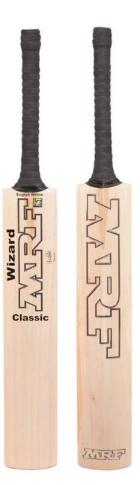

# **WIZARD CLASSIC EDITION**

- Made from top quality natural English willow.
- Traditionally shaped and styled for maximum stability.
- New design graphic stickers.