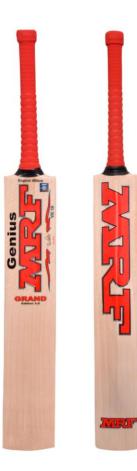

### **GENIUS GRAND EDITION 1.0**

- Prototype of the MRF Brand ambassador's bat
- Carefully selected from premium quality English Willow
- Optimum balance with thick edges & Shoulder
- Available in size SH/harrow/6/5