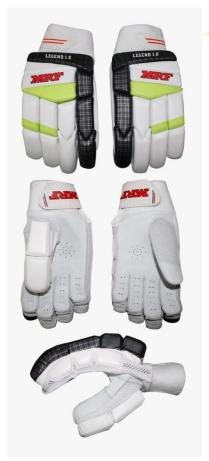

# B/G LEGEND 1.0

- Palm made from premium quality leather
- Pvc and cotton filled fingers
- Available sizes MEN/Youth/ Boys