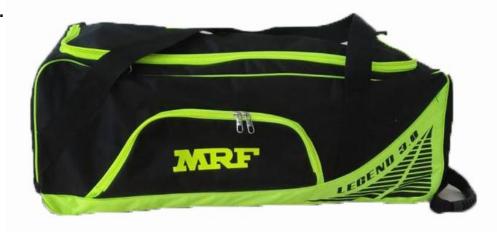

# KITBAG LEGEND 3.0

- Made from premium PU coated material.
- Adjustable straps for easy carry.
- Extra additional outside pocket.