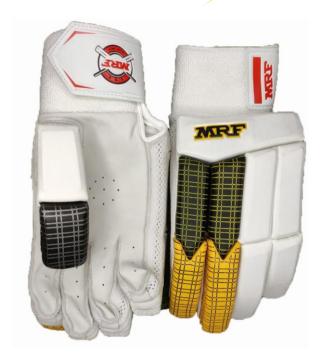

# B/G LEGEND 3.0

- Palm made from premium quality leather
- Pvc and cotton filled fingers
- Available sizes MEN/Youth/ Boys