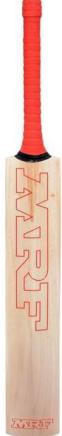

# **WIZARD POWER EDITION**

- Made from top quality English willow
- Fuller profile with thick edges for destructive hitting.
- New design graphic stickers