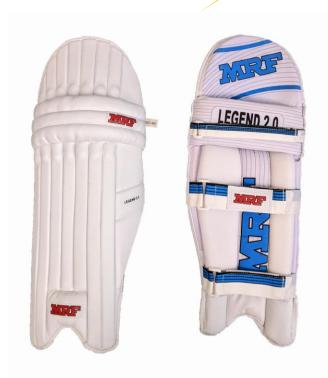

### **VK 18 LEGEND 2.0**

- Middle range bat with traditional design
- Carefully crafted for optimum balance and punch
- Best buy for all cricketers seeking value for money.