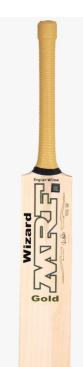

# **WIZARD GOLD EDITION**

- Made from top of the line English willow
- Thick edges, curved blade and higher sweet spot for destructive hitting
- Made from premium quality English willow