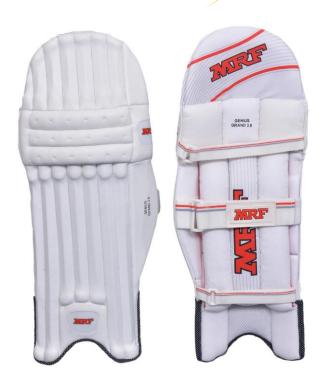

# B/L GRAND 3.0

- PVC Front.
- Cotton filling in leg bars
- Single Vertical bolster filled with light weight Litlon.
- Middle Broad straps for strong fit