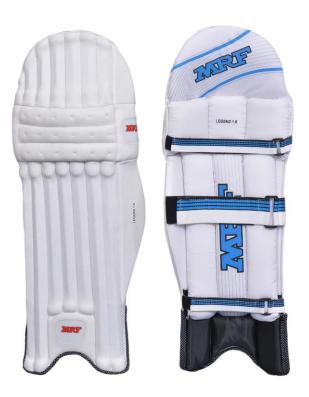

#### **VK 18 LEGEND 1.0**

- Made from Quality English willow.
- Extra scooping done at the back of the bat for
- optimum balance & weight.
- Designed for playing wide range of shots.