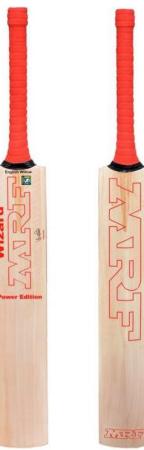

# **WIZARD POWER EDITION**

- Made from top quality English willow
- Fuller profile with thick edges for destructive hitting.
- New design graphic stickers