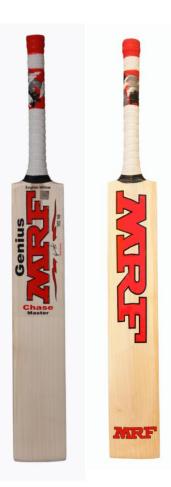

### **GENIUS CHASE MASTER**

- Made from World's finest top grade English Willow
- Proto Type of Brand Ambassador Bat
- Custom-made to ensure optimum performance
- Comes with a specially designed bat cover