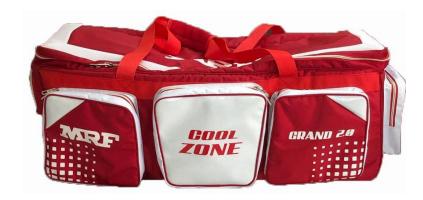

#### KITBAG GRAND 2.0

- DIMENSION :-L38"xW14"xH16"
- Made up of 2100 Denier Fabric
- Heavy duty 2 tractor wheels for easy movement
- 3 big pockets in the front for storage
- Cool Zone/Chiller pocket in the front for temperature control
- 2 Integrated padded pockets inside, below top panel
- Moulded rubber handle for easy movement
- All walls are padded with high density Foam