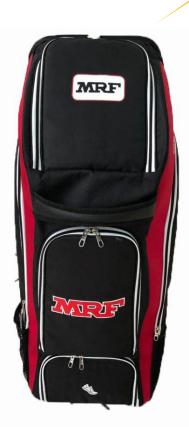

# **KIT BAG- GENIUS CHASE MASTER**

- DIMENSION:- 36" X 14.5" X 16"
- Padded bat pockets for easy storage
- Separate compartments for shoes, clothing, accessories & protective gear
- Heavy duty Tractor wheels for easy movement and big stand
- Adjustable padded shoulder strap for total comfort.
- White PU Carbonium for better looks