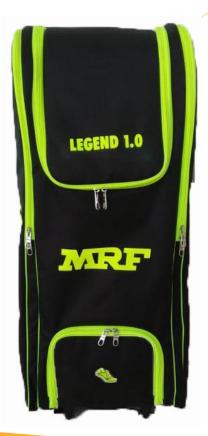

# KITBAG LEGEND 1.0

- Made from premium PU coated material.
- Heavy duty wheels for easy portability.
- One additional outside pocket.