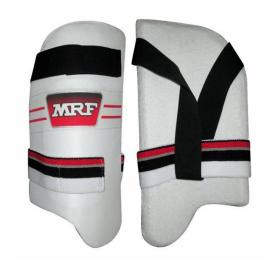

#### **B/L LEGEND 1.0**

- Blazingly high performance, contemporary styling
- High quality Korean
- PU face, highly resistant double layered plastazote foam face and Sidewing

#### B/L LEGEND 2.0

- Made from high quality PVC facing.
- Traditionally shaped cotton filled knee rolls.
- Low-density foam sheet reinforcement vertical bolster.
- Available in sizes Men/Youth/Boy.

#### B/L LEGEND 3.0

- Made from high quality PVC facing.
- Traditionally shaped cotton filled knee rolls.
- Low-density foam sheet reinforcement vertical bolster.
- Available in sizes Men/Youth/Boy.