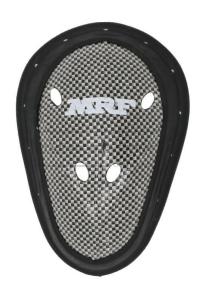

# **ABDOMEN GUARD - GENIUS**

- Made from hardened plastic and shaped for maximum protection
- Size: Mens, Youth