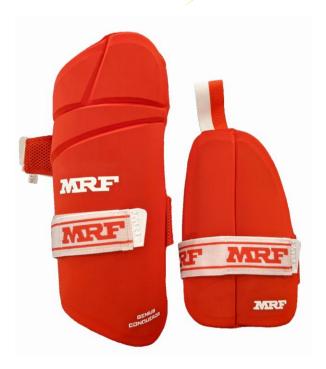

### THIGH GUARD- GENIUS DUAL

- Combination of Thigh pad and Inner thigh pad
- Made from premium quality ultra high density foam, pre-shaped in PU casing
- Soft absorbent fabricated back
- Available for both right and left-handed batsmen

#### THIGH GUARD- GENIUS LE

- Pre- shaped in PU foam
- High density Eva sheet with fibre on top for maximum protection.
- Available for both RH and LH batsman