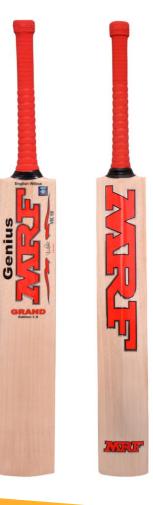

### **GENIUS GRAND EDITION 1.0**

- Prototype of the MRF Brand ambassador's bat
- Carefully selected from premium quality English Willow
- Optimum balance with thick edges & Shoulder
- Available in size SH/harrow/6/5