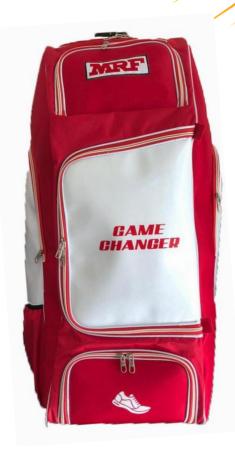

#### **GAME CHANGER KIT BAG**

- DIMENSION:- 36" X 13.5" X 13.5"
- Mesh Padded Bat pockets with zipper numbering lock
- Separate Helmet compartment with Zipper Pocket
- White PU Carbonium for smart looks
- Separate compartment for Shoes
- Two extra deep pockets for leg guards with 1 USB port