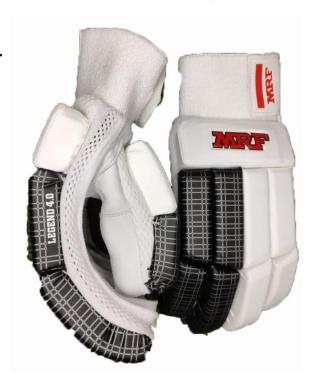

# B/G LEGEND 4.0

- Palm made from premium quality leather
- Cotton Filled fingers
- Ideal Gloves for beginners