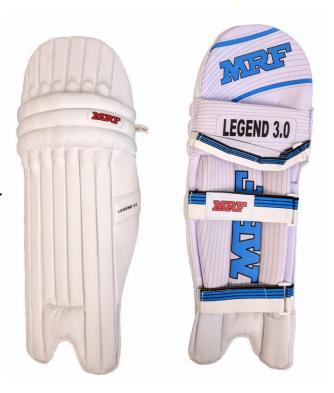

# **VK 18 LEGEND 3.0**

- Lower range bat economically priced
- Comes with a Fiber face for extra protection
- Thick edges. Thick shoulder. Thick toe.