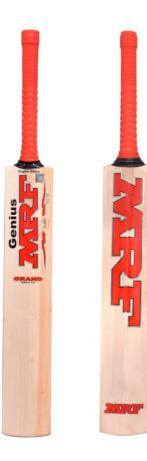

### **GENIUS GRAND EDITION 1.0**

- Prototype of the MRF Brand ambassador's bat
- Carefully selected from premium quality English Willow
- Optimum balance with thick edges & Shoulder
- Available in size SH/harrow/6/5