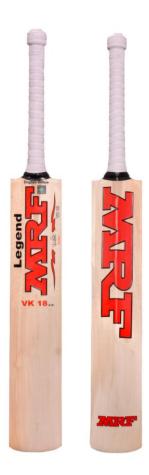

#### **VK 18 LEGEND 1.0**

- Made from Quality English willow.
- Extra scooping done at the back of the bat for
- optimum balance & weight.
- Designed for playing wide range of shots.