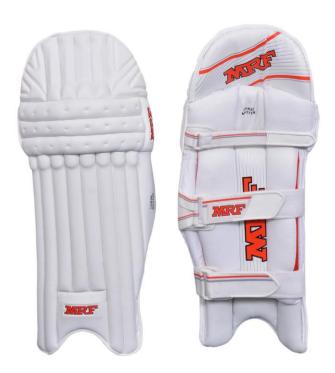

#### **B/L LEGEND 1.0**

- Blazingly high performance, contemporary styling
- High quality Korean
- PU face, highly resistant double layered plastazote foam face and Sidewing