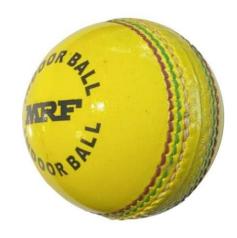

# **INDOOR BALLS**

- Selected Alumtaned hide
- Injected PU core
- Weight-115-120gms
- Retain shape through out the game
- Durable PU Leather
- Available colour- Yellow