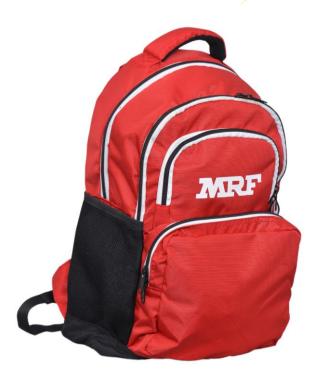

# **BACKPACK**

- Premium quality fabrics for elevated comfort and durability.
- Soft lined laptop sleeve.
- Large, zippered front pocket.
- Adjustable shoulder straps.

Great things have been done with it!