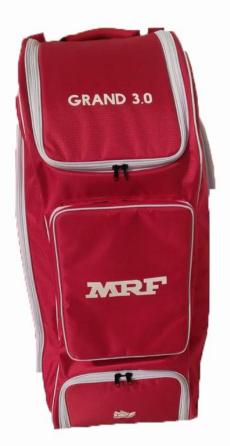

#### KITBAG GRAND 3.0

- DIMENSION:- 36" x 13.5" x 13"
- Made up of 2100 denier fabric
- Separate compartment for shoes and integrated compartment for bat storage at behind
- 2 extra deep pockets for leg guards on the sides
- Adjustable padded shoulder strap for total comfort.
- Centre front pocket for better storage