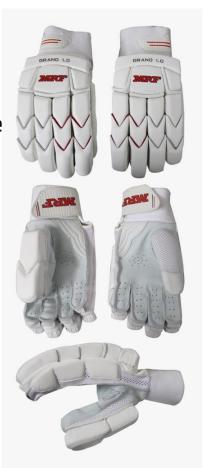

### B/G GRAND 1.0

- Palm made from premium quality leathe made by pittards
- Pre bent fibre in two front fingers.
- Fibre inserts on top of every finger for extra protection