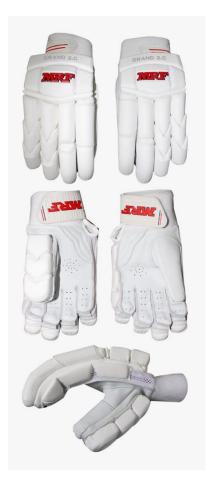

### B/G GRAND 2.0

- Palm made from high quality Sheep leather
- Premium PVC finger rolls
- Split thumb and 3 piece side bar protection in bottom hand