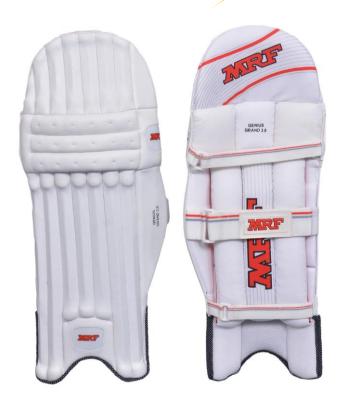

# B/L GRAND 2.0

- PVC Front.
- Cotton filling in leg bars
- Single Vertical bolster filled with light weight Litlon.
- Middle Broad straps for strong fit