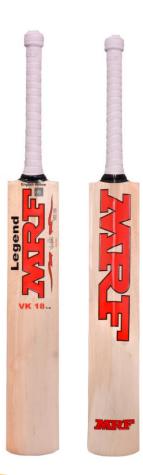

#### **VK 18 LEGEND 1.0**

- Made from Quality English willow.
- Extra scooping done at the back of the bat for
- optimum balance & weight.
- Designed for playing wide range of shots.