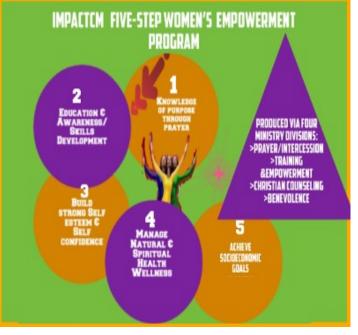

# Five-Step Women's Empowerment

### Program

Impact Five-Step program is a strategic natural and spiritual system designed to rehabilitate hurting women toward living their best life now.

These results are being produced through ICM's four Ministry Divisions:

- Prayer(intercession)
- Training & Empowerment Programs
- Christian Counseling
- Benevolence