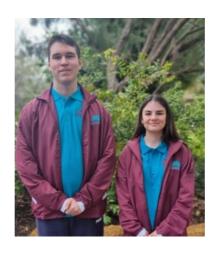

## Kalamunda Secondary Education Support Centre Uniform Order Form

| Item                                                 | Size Range             | Quantity | Size | Price | Total |
|------------------------------------------------------|------------------------|----------|------|-------|-------|
| Polo shirt – Teal<br>(years 7 – 10)                  | 12, 14, 16             |          |      | \$27  |       |
| Polo shirt – Maroon<br>(years 11 – 13)               | 12, 14, 16             |          |      | \$27  |       |
| Polo shirt – Teal<br>(years 7 – 10)                  | S, M, L, XL, XXL, XXXL |          |      | \$28  |       |
| Polo shirt – Maroon<br>(years 11 – 13)               | S, M, L, XL, XXL, XXXL |          |      | \$28  |       |
| Zip Jacket – Maroon                                  | 12, 14, 16             |          |      | \$37  |       |
| Leavers Jacket<br>(year 12 & 13 school leavers only) |                        |          |      | \$61  |       |
| Leavers Jacket<br>(year 12 & 13 school leavers only) |                        |          |      | \$61  |       |
| Bucket hat                                           |                        |          |      |       |       |
| Сар                                                  |                        |          |      |       |       |
| Total                                                |                        |          |      |       | \$    |