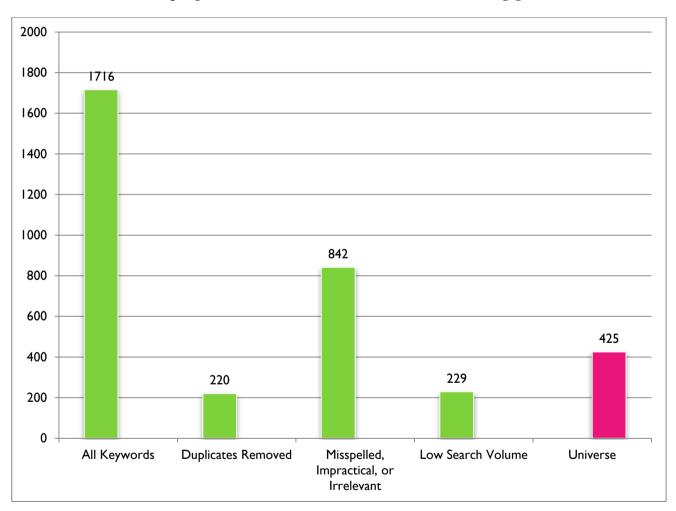

## **Keyword Research**

Using SpyFu competitive intelligence software, we harvested **1,716** organic keywords to consider for topic optimization that would appeal to both readers and the search engines. We then removed the duplicates, misspelled words, and keywords that would be impractical for content creation. We also eliminated phrases with low search volume.

The result was a Keyword Universe of **425** unique keywords and keyword phrases that will boost search engine optimization, topic ideation and monthly performance measurement, thus helping us establish and achieve content marketing goals.