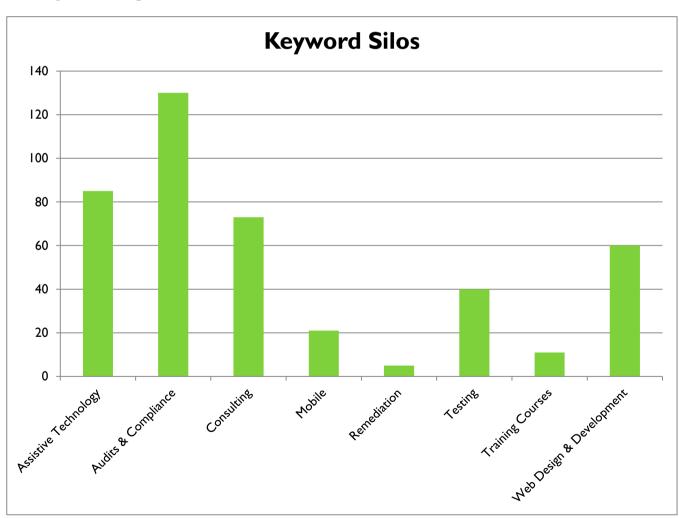

### **Keyword Silos**

**Keyword silos** are categorical classifications for groups of keywords targeted for search engine optimization and reader engagement. Each keyword silo contains keywords that align with the keyword silo name, general topic and target audience that would have interest in those topics and keywords.

We've identified 8 keyword silos for BOIA based on the compliance concerns and needs for testing and consulting that potential clients are searching for. All 425 keywords in the BOIA Keyword Universe have been tagged or associated with just one keyword silo to help streamline the SEO process and increase ranking goals. While keywords may be theoretically applied to multiple silos and topics, a 1:1 ratio makes performance tracking much simpler.