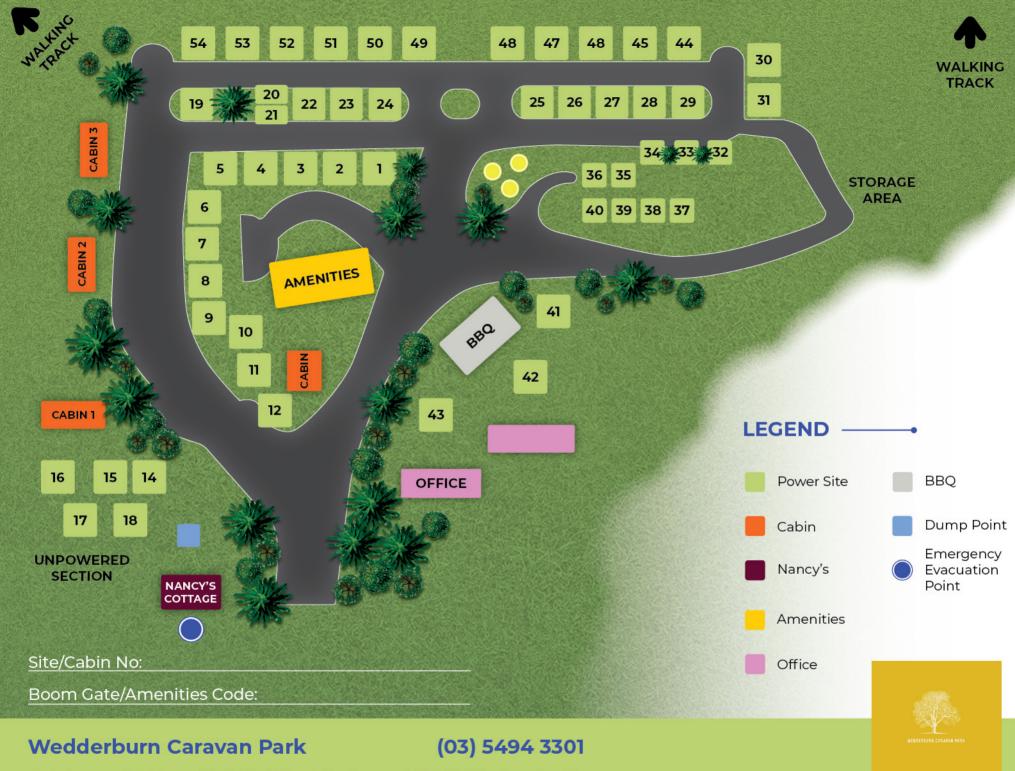

Address: 63 Hospital St, Wedderburn VIC 3518, Australia



## Welcome to the Wedderburn Caravan Park

## Housekeeping

Office hours are 9 am to 5 pm.

Check out time is 10 am. If you are wanting a later check out, please see reception to organise.

Only the parks **Fire drums** can be used under **No** circumstances are you to use your own.

**Noise** in respect of our happy campers please cease by 10.00 pm.

Hard rubbish please take it home with you.

We are **pet friendly.** We ask you to pick your dog's waste and dispose in the bins in a sealed bag. Dogs are not to be left unattended at your camp sites.

If you have a park emergency or any concerns after hours, please see our mobile on the office door.

Thank you for staying with us at the Wedderburn Caravan Park.

Kaye & Charlie