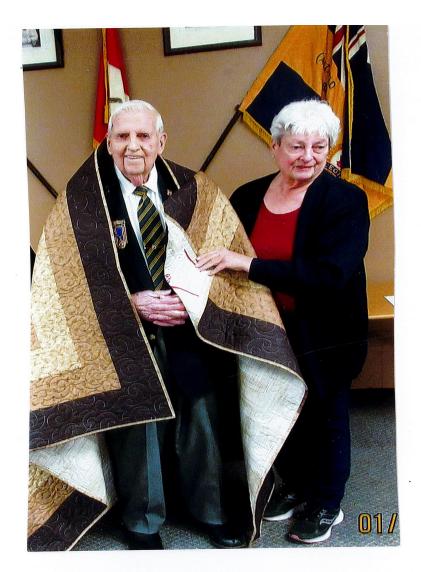

To meet the QOVC eligibility, Canadian Armed Forces members (veterans and serving members), regular or reserve force, must meet one of the following conditions:

1) Have served in a combat or peacekeeping mission including theatres of war.

Or

2) Have become ill or injured as a result of their service to Canada, at home or abroad.

On January 21,2023,

Ben Murdock received his Quilt of Valor from Diana Cole