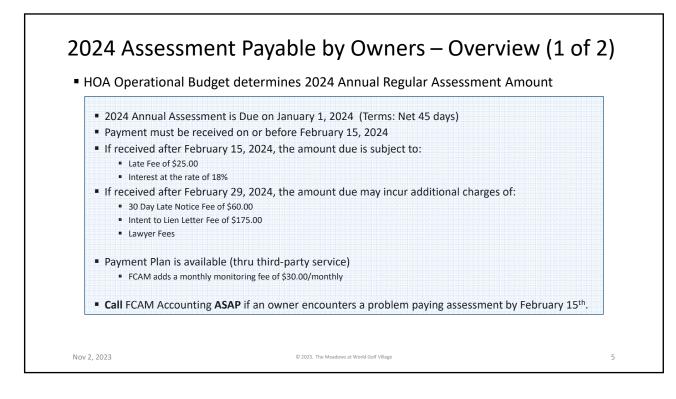

# <section-header><section-header><section-header><section-header><section-header><section-header><section-header><list-item><list-item><list-item><list-item><list-item><list-item><list-item><list-item><list-item><list-item>









Printed: 11/02/2023

### Budget Targeted Expenditures (1 of 2)

- Landscape Base Core Contract Auto-Renewal at 3% increase
- Annual Plantings 3x per year \$600 per planting (2023 but cost adjusts for changes in market rate)
- Mulch Shrub Beds Market at time of installation ~\$7,000 once per year (looking at pine straw lower cost)
- · Irrigation Repairs based on (Manufacturer's component list price plus mark-up) plus labor (per rate schedule)
- Annual Meeting Room Middle School \$200 (2023)
- Zoom Video Conference Meetings 1yr subscription \$150 (2023)
- Association Offsite Storage \$90 per month (25 to 30 sq. ft.)
- Individual copying, printing, and postage increase 2023 by 3.5%
- Insurance round-up 2023 budget amount (does not include Association "Signage")
- Signage Self-Coverage