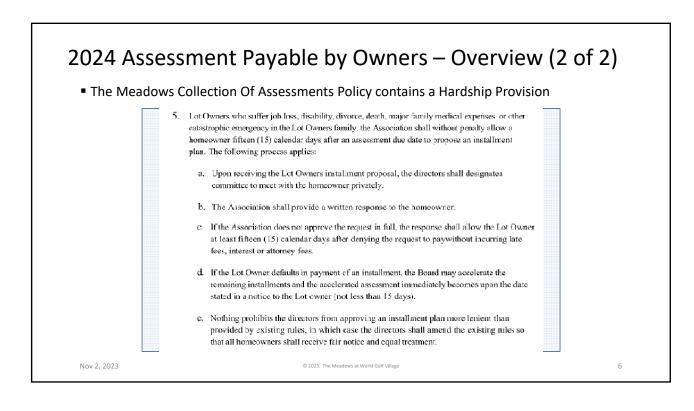

# <section-header><section-header><section-header><section-header><section-header><section-header><section-header><list-item><list-item><list-item><list-item><list-item><list-item><list-item><list-item><list-item><list-item>









Printed: 11/02/2023

### Budget Targeted Expenditures (1 of 2)

- Landscape Base Core Contract Auto-Renewal at 3% increase
- Annual Plantings 3x per year \$600 per planting (2023 but cost adjusts for changes in market rate)
- Mulch Shrub Beds Market at time of installation ~\$7,000 once per year (looking at pine straw lower cost)
- · Irrigation Repairs based on (Manufacturer's component list price plus mark-up) plus labor (per rate schedule)
- Annual Meeting Room Middle School \$200 (2023)
- Zoom Video Conference Meetings 1yr subscription \$150 (2023)
- Association Offsite Storage \$90 per month (25 to 30 sq. ft.)
- Individual copying, printing, and postage increase 2023 by 3.5%
- Insurance round-up 2023 budget amount (does not include Association "Signage")
- Signage Self-Coverage \