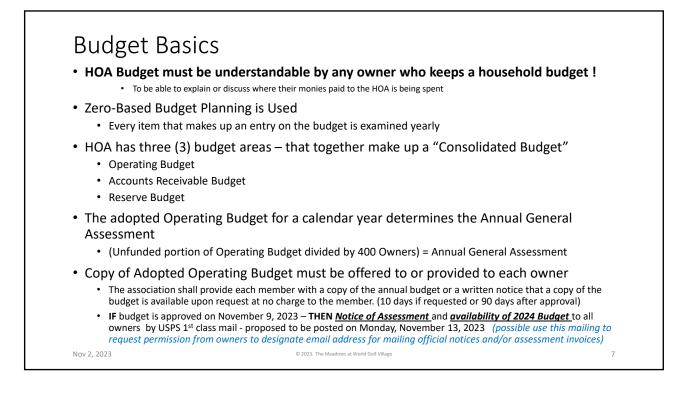

# <section-header><section-header><section-header><section-header><section-header><section-header><section-header><list-item><list-item><list-item><list-item><list-item><list-item><list-item><list-item><list-item><list-item>









Printed: 11/02/2023

### Budget Targeted Expenditures (1 of 2)

- Landscape Base Core Contract Auto-Renewal at 3% increase
- Annual Plantings 3x per year \$600 per planting (2023 but cost adjusts for changes in market rate)
- Mulch Shrub Beds Market at time of installation ~\$7,000 once per year (looking at pine straw lower cost)
- · Irrigation Repairs based on (Manufacturer's component list price plus mark-up) plus labor (per rate schedule)
- Annual Meeting Room Middle School \$200 (2023)
- Zoom Video Conference Meetings 1yr subscription \$150 (2023)
- Association Offsite Storage \$90 per month (25 to 30 sq. ft.)
- Individual copying, printing, and postage increase 2023 by 3.5%
- Insurance round-up 2023 budget amount (does not include Association "Signage")
- Signage Self-Coverage \$7