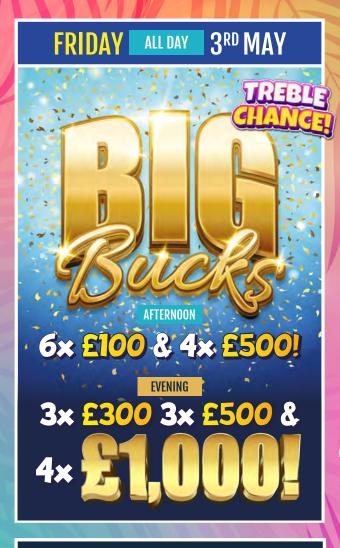

## DON'T MISS OUT! THIS MAY AT CASTLE...

**MORRISTON** 

WEDNESDAYS ALL DAY IN MAY

1ST MAY - ALL WINNERS!

MORNING 3× £100 & 3× £200]

AFTERNOON 10× £100]

EVENING

6x £25 / £50 / £100 & 4x £100 / £200 / £300!

8TH MAY

AFTERNOON 10×£1501

EVENING

10× £20 / £30 / £300

15™ MAY

AFTERNOON 10× £200]

**EVENING** 

10× £20 / £40 / £400]

22<sup>ND</sup> MAY

AFTERNOON [0x £250]

EVENING

0× £20 / £50 / £500]

29™ MAY - ALL WINNERS!

AFTERNOON 10× 100

**EVENING** 

6x £25 / £50 / £100 & 4x £100 / £200 / £300!