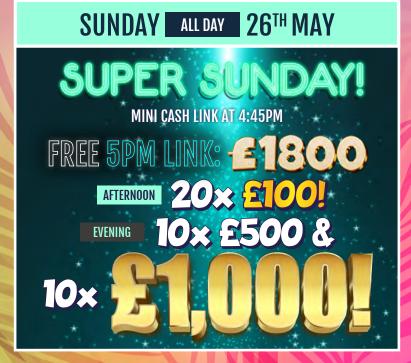

## DON'T MISS OUT! THIS MAY AT CASTLE...

**MORRISTON** 

WEDNESDAYS ALL DAY IN MAY

1ST MAY - ALL WINNERS!

MORNING 3× £100 & 3× £200]

AFTERNOON 10× £100]

EVENING

6x £25 / £50 / £100 & 4x £100 / £200 / £300!

8TH MAY

AFTERNOON 10×£1501

EVENING

10× £20 / £30 / £300

15™ MAY

AFTERNOON 10× £200]

**EVENING** 

10× £20 / £40 / £400]

22<sup>ND</sup> MAY

AFTERNOON [0x £250]

EVENING

0× £20 / £50 / £500]

29™ MAY - ALL WINNERS!

AFTERNOON 10× 100

**EVENING** 

6x £25 / £50 / £100 & 4x £100 / £200 / £300!