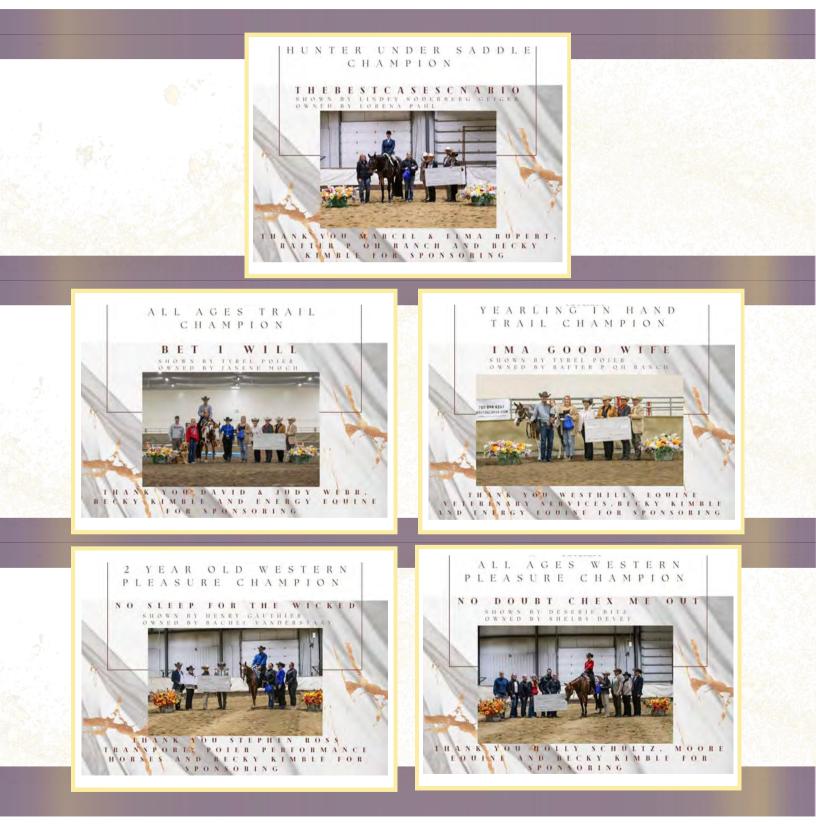

# 2024 Signature Series Classes:

1003. Hunter Under Saddle (3YO & older) - June only
2002. Yearling In Hand Trail - July only
2003. Trail (3YO & older) - July only
3007. Western Pleasure (3YO & older) - September only
3009. 2YO Western Pleasure - September only