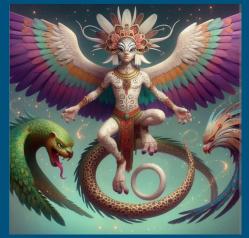

The Elders of Gaia Mishi Morea Tribe are part of the NacaOMe council representing the Archangel Feline Order from their Feminine Divinity and motherhood resonance.

The Hakory Mishi Kukulzen Tribe, guardians of the Magic Jungle Spirit, the energy of the Jaguar, Dragon and Hummingbird combined, super intuitive and fast learners in the path of Nature Wisdom.

Part of the NacaOMe Council as Archangel Feline Order from their Feline Divinity and brotherhood resonance.