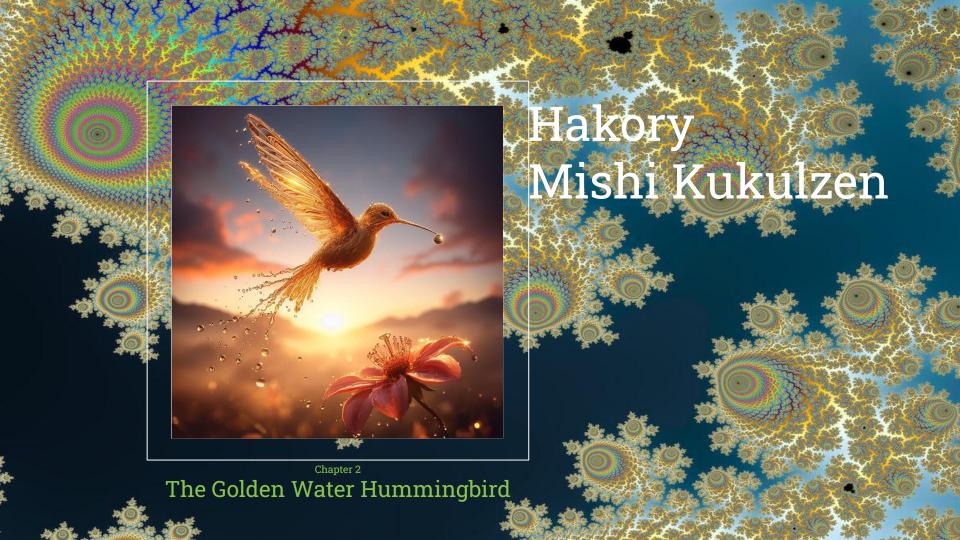

The Elders of Gaia Mishi Morea Tribe are part of the NacaOMe council representing the Archangel Feline Order from their Feminine Divinity and motherhood resonance.

The Hakory Mishi Kukulzen Tribe, guardians of the Magic Jungle Spirit, the energy of the Jaguar, Dragon and Hummingbird combined, super intuitive and fast learners in the path of Nature Wisdom.