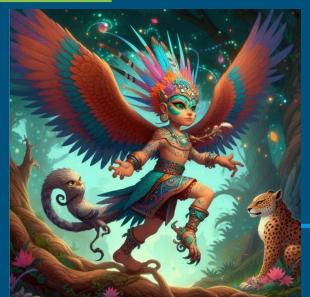

The Elders of Gaia Mishi Morea Tribe are part of the NacaOMe council representing the Archangel Feline Order from their Feminine Divinity and motherhood resonance.

The Hakory Mishi Kukulzen Tribe, guardians of the Magic Jungle Spirit, the energy of the Jaguar, Dragon and Hummingbird combined, super intuitive and fast learners in the path of Nature Wisdom.

Part of the NacaOMe Council as Archangel Feline Order from their Feline Divinity and brotherhood resonance.