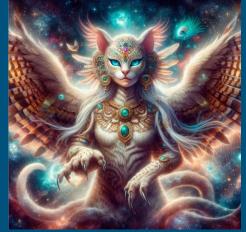

The Gaia Mishi Morea Tribe are feline archangels well known as guardians of the blue egg Mother Nature. Their SupraNova skills are very sharp and intuitive to connect with all the Astral Tribes in behalf of Gaia.

The Elders of Gaia Mishi Morea Tribe are part of the NacaOMe council representing the Archangel Feline Order from their Feminine Divinity and motherhood resonance.

The Hakory Mishi Kukulzen Tribe, guardians of the Magic Jungle Spirit, the energy of the Jaguar, Dragon and Hummingbird combined, super intuitive and fast learners in the path of Nature Wisdom.

Part of the NacaOMe Council as Archangel Feline Order from their Feline Divinity and brotherhood resonance.