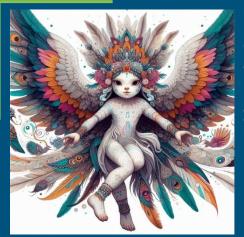

The Gaia Mishi Morea Tribe are feline archangels well known as guardians of the blue egg Mother Nature. Their SupraNova skills are very sharp and intuitive to connect with all the Astral Tribes in behalf of Gaia.

The Elders of Gaia Mishi Morea Tribe are part of the NacaOMe council representing the Archangel Feline Order from their Feminine Divinity and motherhood resonance.

The Hakory Mishi Kukulzen Tribe, guardians of the Magic Jungle Spirit, the energy of the Jaguar, Dragon and Hummingbird combined, super intuitive and fast learners in the path of Nature Wisdom.