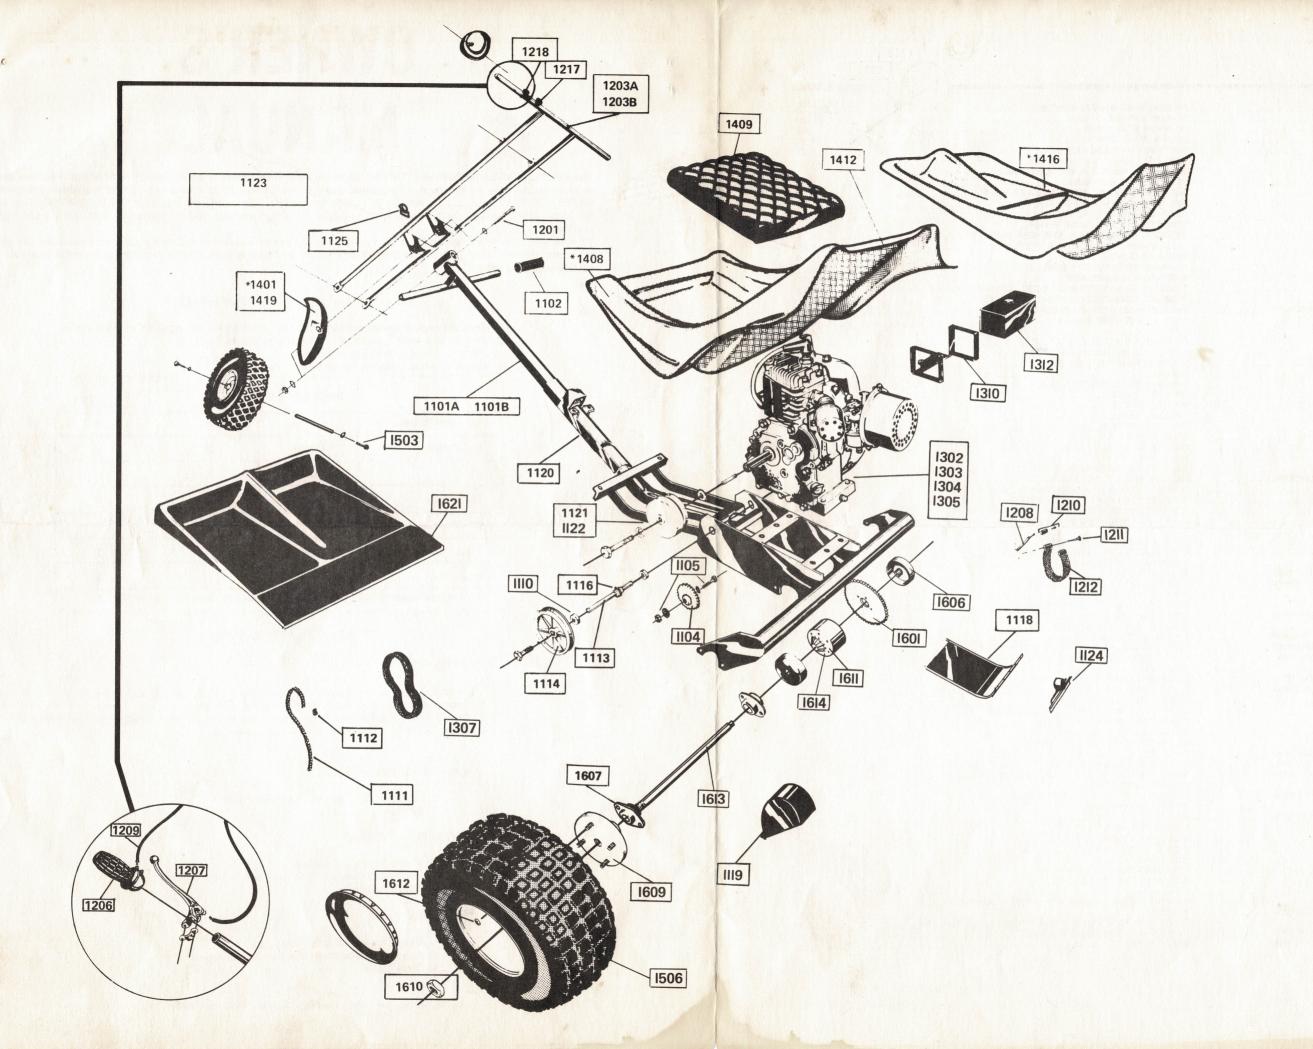

| PART NO.                                                                                                                                                                                                                                                                                                                                                                                                                                                                                                                                                                                                                                                                                                                                                                                                                                                                                                                                                                                                                                                                                                                                                                                                                                                                                                                                                                                                                                                                                                                                                                                                                                                                                                                                                                                                                                                                                                                                                                                                                                                                                                                       | PART DESCRIPTION                          | RETAIL PRICE                                                     |
|--------------------------------------------------------------------------------------------------------------------------------------------------------------------------------------------------------------------------------------------------------------------------------------------------------------------------------------------------------------------------------------------------------------------------------------------------------------------------------------------------------------------------------------------------------------------------------------------------------------------------------------------------------------------------------------------------------------------------------------------------------------------------------------------------------------------------------------------------------------------------------------------------------------------------------------------------------------------------------------------------------------------------------------------------------------------------------------------------------------------------------------------------------------------------------------------------------------------------------------------------------------------------------------------------------------------------------------------------------------------------------------------------------------------------------------------------------------------------------------------------------------------------------------------------------------------------------------------------------------------------------------------------------------------------------------------------------------------------------------------------------------------------------------------------------------------------------------------------------------------------------------------------------------------------------------------------------------------------------------------------------------------------------------------------------------------------------------------------------------------------------|-------------------------------------------|------------------------------------------------------------------|
| IIOIA                                                                                                                                                                                                                                                                                                                                                                                                                                                                                                                                                                                                                                                                                                                                                                                                                                                                                                                                                                                                                                                                                                                                                                                                                                                                                                                                                                                                                                                                                                                                                                                                                                                                                                                                                                                                                                                                                                                                                                                                                                                                                                                          |                                           |                                                                  |
| IIOIB                                                                                                                                                                                                                                                                                                                                                                                                                                                                                                                                                                                                                                                                                                                                                                                                                                                                                                                                                                                                                                                                                                                                                                                                                                                                                                                                                                                                                                                                                                                                                                                                                                                                                                                                                                                                                                                                                                                                                                                                                                                                                                                          | FRAME BRUTE CYCLE                         |                                                                  |
| 1104                                                                                                                                                                                                                                                                                                                                                                                                                                                                                                                                                                                                                                                                                                                                                                                                                                                                                                                                                                                                                                                                                                                                                                                                                                                                                                                                                                                                                                                                                                                                                                                                                                                                                                                                                                                                                                                                                                                                                                                                                                                                                                                           | IDLER SPROCKET                            | 어느 스타트 시간                    |
|                                                                                                                                                                                                                                                                                                                                                                                                                                                                                                                                                                                                                                                                                                                                                                                                                                                                                                                                                                                                                                                                                                                                                                                                                                                                                                                                                                                                                                                                                                                                                                                                                                                                                                                                                                                                                                                                                                                                                                                                                                                                                                                                | 5/8" IDLER SPROCKET BOLT                  |                                                                  |
| 1100                                                                                                                                                                                                                                                                                                                                                                                                                                                                                                                                                                                                                                                                                                                                                                                                                                                                                                                                                                                                                                                                                                                                                                                                                                                                                                                                                                                                                                                                                                                                                                                                                                                                                                                                                                                                                                                                                                                                                                                                                                                                                                                           | 5/8" NUT, 5/8" FLAT WASHER                | 1.00                                                             |
|                                                                                                                                                                                                                                                                                                                                                                                                                                                                                                                                                                                                                                                                                                                                                                                                                                                                                                                                                                                                                                                                                                                                                                                                                                                                                                                                                                                                                                                                                                                                                                                                                                                                                                                                                                                                                                                                                                                                                                                                                                                                                                                                | 5/8" LOCK WASHER, SET COLLAR              |                                                                  |
| IIIO                                                                                                                                                                                                                                                                                                                                                                                                                                                                                                                                                                                                                                                                                                                                                                                                                                                                                                                                                                                                                                                                                                                                                                                                                                                                                                                                                                                                                                                                                                                                                                                                                                                                                                                                                                                                                                                                                                                                                                                                                                                                                                                           |                                           | 1.95                                                             |
| IIII                                                                                                                                                                                                                                                                                                                                                                                                                                                                                                                                                                                                                                                                                                                                                                                                                                                                                                                                                                                                                                                                                                                                                                                                                                                                                                                                                                                                                                                                                                                                                                                                                                                                                                                                                                                                                                                                                                                                                                                                                                                                                                                           | NO. 40 CHAIN 27" WITH MASTER LINK         | 4 50                                                             |
| III2                                                                                                                                                                                                                                                                                                                                                                                                                                                                                                                                                                                                                                                                                                                                                                                                                                                                                                                                                                                                                                                                                                                                                                                                                                                                                                                                                                                                                                                                                                                                                                                                                                                                                                                                                                                                                                                                                                                                                                                                                                                                                                                           | NO. 40 CHAIN MASTER LINK                  |                                                                  |
| III3                                                                                                                                                                                                                                                                                                                                                                                                                                                                                                                                                                                                                                                                                                                                                                                                                                                                                                                                                                                                                                                                                                                                                                                                                                                                                                                                                                                                                                                                                                                                                                                                                                                                                                                                                                                                                                                                                                                                                                                                                                                                                                                           |                                           | 4.20                                                             |
|                                                                                                                                                                                                                                                                                                                                                                                                                                                                                                                                                                                                                                                                                                                                                                                                                                                                                                                                                                                                                                                                                                                                                                                                                                                                                                                                                                                                                                                                                                                                                                                                                                                                                                                                                                                                                                                                                                                                                                                                                                                                                                                                | 2 BOLTS 5/16 x 1/2, JACK SHAFT            |                                                                  |
| 1114                                                                                                                                                                                                                                                                                                                                                                                                                                                                                                                                                                                                                                                                                                                                                                                                                                                                                                                                                                                                                                                                                                                                                                                                                                                                                                                                                                                                                                                                                                                                                                                                                                                                                                                                                                                                                                                                                                                                                                                                                                                                                                                           | TORQUE CONVERTER, (DRIVEN PULLEY)         |                                                                  |
|                                                                                                                                                                                                                                                                                                                                                                                                                                                                                                                                                                                                                                                                                                                                                                                                                                                                                                                                                                                                                                                                                                                                                                                                                                                                                                                                                                                                                                                                                                                                                                                                                                                                                                                                                                                                                                                                                                                                                                                                                                                                                                                                | JACK SHAFT SPROCKET & TOOTH               |                                                                  |
| 1118                                                                                                                                                                                                                                                                                                                                                                                                                                                                                                                                                                                                                                                                                                                                                                                                                                                                                                                                                                                                                                                                                                                                                                                                                                                                                                                                                                                                                                                                                                                                                                                                                                                                                                                                                                                                                                                                                                                                                                                                                                                                                                                           | SNOW AND MUD SHIELD                       |                                                                  |
| 1120                                                                                                                                                                                                                                                                                                                                                                                                                                                                                                                                                                                                                                                                                                                                                                                                                                                                                                                                                                                                                                                                                                                                                                                                                                                                                                                                                                                                                                                                                                                                                                                                                                                                                                                                                                                                                                                                                                                                                                                                                                                                                                                           | TORQUE CONVERTER SHIELD                   | OILO                                                             |
|                                                                                                                                                                                                                                                                                                                                                                                                                                                                                                                                                                                                                                                                                                                                                                                                                                                                                                                                                                                                                                                                                                                                                                                                                                                                                                                                                                                                                                                                                                                                                                                                                                                                                                                                                                                                                                                                                                                                                                                                                                                                                                                                |                                           |                                                                  |
|                                                                                                                                                                                                                                                                                                                                                                                                                                                                                                                                                                                                                                                                                                                                                                                                                                                                                                                                                                                                                                                                                                                                                                                                                                                                                                                                                                                                                                                                                                                                                                                                                                                                                                                                                                                                                                                                                                                                                                                                                                                                                                                                | TORQUE CONVERTER I" BORE (DRIVE PULLE     | 2.41                                                             |
|                                                                                                                                                                                                                                                                                                                                                                                                                                                                                                                                                                                                                                                                                                                                                                                                                                                                                                                                                                                                                                                                                                                                                                                                                                                                                                                                                                                                                                                                                                                                                                                                                                                                                                                                                                                                                                                                                                                                                                                                                                                                                                                                | WINDSHIELD AND HARDWARE                   |                                                                  |
| 1124                                                                                                                                                                                                                                                                                                                                                                                                                                                                                                                                                                                                                                                                                                                                                                                                                                                                                                                                                                                                                                                                                                                                                                                                                                                                                                                                                                                                                                                                                                                                                                                                                                                                                                                                                                                                                                                                                                                                                                                                                                                                                                                           | TAIL LIGHT AND BOLTS                      |                                                                  |
| 1125                                                                                                                                                                                                                                                                                                                                                                                                                                                                                                                                                                                                                                                                                                                                                                                                                                                                                                                                                                                                                                                                                                                                                                                                                                                                                                                                                                                                                                                                                                                                                                                                                                                                                                                                                                                                                                                                                                                                                                                                                                                                                                                           |                                           |                                                                  |
|                                                                                                                                                                                                                                                                                                                                                                                                                                                                                                                                                                                                                                                                                                                                                                                                                                                                                                                                                                                                                                                                                                                                                                                                                                                                                                                                                                                                                                                                                                                                                                                                                                                                                                                                                                                                                                                                                                                                                                                                                                                                                                                                | FORK BOLT KIT 5/8" x 5" BOLT              |                                                                  |
| THE THE PARTY OF T | 5/8" LOCK WASHER 5/8" NUT                 |                                                                  |
| 1203A                                                                                                                                                                                                                                                                                                                                                                                                                                                                                                                                                                                                                                                                                                                                                                                                                                                                                                                                                                                                                                                                                                                                                                                                                                                                                                                                                                                                                                                                                                                                                                                                                                                                                                                                                                                                                                                                                                                                                                                                                                                                                                                          | FORK MINI BRUTE CYCLE                     |                                                                  |
| 12038                                                                                                                                                                                                                                                                                                                                                                                                                                                                                                                                                                                                                                                                                                                                                                                                                                                                                                                                                                                                                                                                                                                                                                                                                                                                                                                                                                                                                                                                                                                                                                                                                                                                                                                                                                                                                                                                                                                                                                                                                                                                                                                          |                                           |                                                                  |
| 1206                                                                                                                                                                                                                                                                                                                                                                                                                                                                                                                                                                                                                                                                                                                                                                                                                                                                                                                                                                                                                                                                                                                                                                                                                                                                                                                                                                                                                                                                                                                                                                                                                                                                                                                                                                                                                                                                                                                                                                                                                                                                                                                           |                                           |                                                                  |
| 1207                                                                                                                                                                                                                                                                                                                                                                                                                                                                                                                                                                                                                                                                                                                                                                                                                                                                                                                                                                                                                                                                                                                                                                                                                                                                                                                                                                                                                                                                                                                                                                                                                                                                                                                                                                                                                                                                                                                                                                                                                                                                                                                           | BRAKE LEVER                               | 가이에 있다면 가는 그 사이를 하는데 되었다면서 보이 이 사람들이 되었다면 하는데 그 사람들이 모든데 모든데 없다. |
| 1209                                                                                                                                                                                                                                                                                                                                                                                                                                                                                                                                                                                                                                                                                                                                                                                                                                                                                                                                                                                                                                                                                                                                                                                                                                                                                                                                                                                                                                                                                                                                                                                                                                                                                                                                                                                                                                                                                                                                                                                                                                                                                                                           |                                           |                                                                  |
| 1210                                                                                                                                                                                                                                                                                                                                                                                                                                                                                                                                                                                                                                                                                                                                                                                                                                                                                                                                                                                                                                                                                                                                                                                                                                                                                                                                                                                                                                                                                                                                                                                                                                                                                                                                                                                                                                                                                                                                                                                                                                                                                                                           |                                           |                                                                  |
|                                                                                                                                                                                                                                                                                                                                                                                                                                                                                                                                                                                                                                                                                                                                                                                                                                                                                                                                                                                                                                                                                                                                                                                                                                                                                                                                                                                                                                                                                                                                                                                                                                                                                                                                                                                                                                                                                                                                                                                                                                                                                                                                | BRAKE BOLT KIT                            |                                                                  |
| 1212                                                                                                                                                                                                                                                                                                                                                                                                                                                                                                                                                                                                                                                                                                                                                                                                                                                                                                                                                                                                                                                                                                                                                                                                                                                                                                                                                                                                                                                                                                                                                                                                                                                                                                                                                                                                                                                                                                                                                                                                                                                                                                                           | BRAKE BAND                                | 3.00                                                             |
| 1217                                                                                                                                                                                                                                                                                                                                                                                                                                                                                                                                                                                                                                                                                                                                                                                                                                                                                                                                                                                                                                                                                                                                                                                                                                                                                                                                                                                                                                                                                                                                                                                                                                                                                                                                                                                                                                                                                                                                                                                                                                                                                                                           | KILL BUTTON                               |                                                                  |
| 1218                                                                                                                                                                                                                                                                                                                                                                                                                                                                                                                                                                                                                                                                                                                                                                                                                                                                                                                                                                                                                                                                                                                                                                                                                                                                                                                                                                                                                                                                                                                                                                                                                                                                                                                                                                                                                                                                                                                                                                                                                                                                                                                           | SWITCH, DIMMER AND HORN                   | 2.40                                                             |
| 130I(NOT SHOWN)                                                                                                                                                                                                                                                                                                                                                                                                                                                                                                                                                                                                                                                                                                                                                                                                                                                                                                                                                                                                                                                                                                                                                                                                                                                                                                                                                                                                                                                                                                                                                                                                                                                                                                                                                                                                                                                                                                                                                                                                                                                                                                                | MOTOR MOUNT BOLT KIT                      |                                                                  |
| 1302                                                                                                                                                                                                                                                                                                                                                                                                                                                                                                                                                                                                                                                                                                                                                                                                                                                                                                                                                                                                                                                                                                                                                                                                                                                                                                                                                                                                                                                                                                                                                                                                                                                                                                                                                                                                                                                                                                                                                                                                                                                                                                                           | 2 1/2 HP. TECUMSEH ENGINE WITH GAS TANK . | 63.50                                                            |
| 1303                                                                                                                                                                                                                                                                                                                                                                                                                                                                                                                                                                                                                                                                                                                                                                                                                                                                                                                                                                                                                                                                                                                                                                                                                                                                                                                                                                                                                                                                                                                                                                                                                                                                                                                                                                                                                                                                                                                                                                                                                                                                                                                           | 5 HP. TECUMSEH ENGINE WITH GAS TANK       | 88.00                                                            |
| 1304                                                                                                                                                                                                                                                                                                                                                                                                                                                                                                                                                                                                                                                                                                                                                                                                                                                                                                                                                                                                                                                                                                                                                                                                                                                                                                                                                                                                                                                                                                                                                                                                                                                                                                                                                                                                                                                                                                                                                                                                                                                                                                                           |                                           |                                                                  |
| 1307                                                                                                                                                                                                                                                                                                                                                                                                                                                                                                                                                                                                                                                                                                                                                                                                                                                                                                                                                                                                                                                                                                                                                                                                                                                                                                                                                                                                                                                                                                                                                                                                                                                                                                                                                                                                                                                                                                                                                                                                                                                                                                                           | BELT                                      |                                                                  |
| 1310                                                                                                                                                                                                                                                                                                                                                                                                                                                                                                                                                                                                                                                                                                                                                                                                                                                                                                                                                                                                                                                                                                                                                                                                                                                                                                                                                                                                                                                                                                                                                                                                                                                                                                                                                                                                                                                                                                                                                                                                                                                                                                                           |                                           |                                                                  |
| 1312                                                                                                                                                                                                                                                                                                                                                                                                                                                                                                                                                                                                                                                                                                                                                                                                                                                                                                                                                                                                                                                                                                                                                                                                                                                                                                                                                                                                                                                                                                                                                                                                                                                                                                                                                                                                                                                                                                                                                                                                                                                                                                                           | 4 QT. GAS TANK (EXCEPT 2 1/2 HP.)         | 450                                                              |
| 1401*                                                                                                                                                                                                                                                                                                                                                                                                                                                                                                                                                                                                                                                                                                                                                                                                                                                                                                                                                                                                                                                                                                                                                                                                                                                                                                                                                                                                                                                                                                                                                                                                                                                                                                                                                                                                                                                                                                                                                                                                                                                                                                                          | STANDARD FENDER                           | 6.00                                                             |
| 1402(NOT SHOWN)                                                                                                                                                                                                                                                                                                                                                                                                                                                                                                                                                                                                                                                                                                                                                                                                                                                                                                                                                                                                                                                                                                                                                                                                                                                                                                                                                                                                                                                                                                                                                                                                                                                                                                                                                                                                                                                                                                                                                                                                                                                                                                                | SEAT BOLT KIT                             | 40                                                               |
| 1403(NOT SHOWN)                                                                                                                                                                                                                                                                                                                                                                                                                                                                                                                                                                                                                                                                                                                                                                                                                                                                                                                                                                                                                                                                                                                                                                                                                                                                                                                                                                                                                                                                                                                                                                                                                                                                                                                                                                                                                                                                                                                                                                                                                                                                                                                | TOP AND BOTTOM SEAT STRAPS                |                                                                  |
| 1408*                                                                                                                                                                                                                                                                                                                                                                                                                                                                                                                                                                                                                                                                                                                                                                                                                                                                                                                                                                                                                                                                                                                                                                                                                                                                                                                                                                                                                                                                                                                                                                                                                                                                                                                                                                                                                                                                                                                                                                                                                                                                                                                          |                                           | 35.00                                                            |
| 1409                                                                                                                                                                                                                                                                                                                                                                                                                                                                                                                                                                                                                                                                                                                                                                                                                                                                                                                                                                                                                                                                                                                                                                                                                                                                                                                                                                                                                                                                                                                                                                                                                                                                                                                                                                                                                                                                                                                                                                                                                                                                                                                           | BOTTOM CUSHION, SINGLE SEAT               |                                                                  |
| 1410(NOT SHOWN)                                                                                                                                                                                                                                                                                                                                                                                                                                                                                                                                                                                                                                                                                                                                                                                                                                                                                                                                                                                                                                                                                                                                                                                                                                                                                                                                                                                                                                                                                                                                                                                                                                                                                                                                                                                                                                                                                                                                                                                                                                                                                                                |                                           | OILO                                                             |
| 1413*(NOT SHOWN)                                                                                                                                                                                                                                                                                                                                                                                                                                                                                                                                                                                                                                                                                                                                                                                                                                                                                                                                                                                                                                                                                                                                                                                                                                                                                                                                                                                                                                                                                                                                                                                                                                                                                                                                                                                                                                                                                                                                                                                                                                                                                                               |                                           |                                                                  |
| 1414(NOT SHOWN)                                                                                                                                                                                                                                                                                                                                                                                                                                                                                                                                                                                                                                                                                                                                                                                                                                                                                                                                                                                                                                                                                                                                                                                                                                                                                                                                                                                                                                                                                                                                                                                                                                                                                                                                                                                                                                                                                                                                                                                                                                                                                                                | BOTTOM CUSHION, 2 PASSENGER SEAT          | 에 가는 물이 많아 있었다. 아이들은 사람들은 경기를 받는 것이 없는 사람들이 되었다.                 |
| 1415(NOT SHOWN)                                                                                                                                                                                                                                                                                                                                                                                                                                                                                                                                                                                                                                                                                                                                                                                                                                                                                                                                                                                                                                                                                                                                                                                                                                                                                                                                                                                                                                                                                                                                                                                                                                                                                                                                                                                                                                                                                                                                                                                                                                                                                                                | TOP CUSHION, 2 PASSENGER SEAT             |                                                                  |
| 1416*                                                                                                                                                                                                                                                                                                                                                                                                                                                                                                                                                                                                                                                                                                                                                                                                                                                                                                                                                                                                                                                                                                                                                                                                                                                                                                                                                                                                                                                                                                                                                                                                                                                                                                                                                                                                                                                                                                                                                                                                                                                                                                                          | MINI SEAT                                 |                                                                  |
| 1417(NOT SHOWN)                                                                                                                                                                                                                                                                                                                                                                                                                                                                                                                                                                                                                                                                                                                                                                                                                                                                                                                                                                                                                                                                                                                                                                                                                                                                                                                                                                                                                                                                                                                                                                                                                                                                                                                                                                                                                                                                                                                                                                                                                                                                                                                | BOTTOM CUSHION, MINI SEAT                 |                                                                  |
| 1418(NOT SHOWN)                                                                                                                                                                                                                                                                                                                                                                                                                                                                                                                                                                                                                                                                                                                                                                                                                                                                                                                                                                                                                                                                                                                                                                                                                                                                                                                                                                                                                                                                                                                                                                                                                                                                                                                                                                                                                                                                                                                                                                                                                                                                                                                | TOP CUSHION, MINI SEAT                    | 3 50                                                             |
| 1419                                                                                                                                                                                                                                                                                                                                                                                                                                                                                                                                                                                                                                                                                                                                                                                                                                                                                                                                                                                                                                                                                                                                                                                                                                                                                                                                                                                                                                                                                                                                                                                                                                                                                                                                                                                                                                                                                                                                                                                                                                                                                                                           | WIDE FENDER                               | 9 50                                                             |
| 1501                                                                                                                                                                                                                                                                                                                                                                                                                                                                                                                                                                                                                                                                                                                                                                                                                                                                                                                                                                                                                                                                                                                                                                                                                                                                                                                                                                                                                                                                                                                                                                                                                                                                                                                                                                                                                                                                                                                                                                                                                                                                                                                           | SEAT TRIM MOULDING, 2 PASSENGER           |                                                                  |
| 1502                                                                                                                                                                                                                                                                                                                                                                                                                                                                                                                                                                                                                                                                                                                                                                                                                                                                                                                                                                                                                                                                                                                                                                                                                                                                                                                                                                                                                                                                                                                                                                                                                                                                                                                                                                                                                                                                                                                                                                                                                                                                                                                           |                                           |                                                                  |
|                                                                                                                                                                                                                                                                                                                                                                                                                                                                                                                                                                                                                                                                                                                                                                                                                                                                                                                                                                                                                                                                                                                                                                                                                                                                                                                                                                                                                                                                                                                                                                                                                                                                                                                                                                                                                                                                                                                                                                                                                                                                                                                                | FRONT AXLE AND BOLTS                      | 2.75                                                             |
| 1506                                                                                                                                                                                                                                                                                                                                                                                                                                                                                                                                                                                                                                                                                                                                                                                                                                                                                                                                                                                                                                                                                                                                                                                                                                                                                                                                                                                                                                                                                                                                                                                                                                                                                                                                                                                                                                                                                                                                                                                                                                                                                                                           |                                           | 36.00                                                            |
| 1508(NOT SHOWN)                                                                                                                                                                                                                                                                                                                                                                                                                                                                                                                                                                                                                                                                                                                                                                                                                                                                                                                                                                                                                                                                                                                                                                                                                                                                                                                                                                                                                                                                                                                                                                                                                                                                                                                                                                                                                                                                                                                                                                                                                                                                                                                | REAR TIRE WITH TRIM TURF SAVER TREAD .    | 15.80                                                            |
| 1509(NOT SHOWN)                                                                                                                                                                                                                                                                                                                                                                                                                                                                                                                                                                                                                                                                                                                                                                                                                                                                                                                                                                                                                                                                                                                                                                                                                                                                                                                                                                                                                                                                                                                                                                                                                                                                                                                                                                                                                                                                                                                                                                                                                                                                                                                | REAR TIRE WITH TRIM MINI BRUTE CYCLE      |                                                                  |
|                                                                                                                                                                                                                                                                                                                                                                                                                                                                                                                                                                                                                                                                                                                                                                                                                                                                                                                                                                                                                                                                                                                                                                                                                                                                                                                                                                                                                                                                                                                                                                                                                                                                                                                                                                                                                                                                                                                                                                                                                                                                                                                                | SPECIFY AXLE SIZE                         |                                                                  |
| 1510(NOT SHOWN)                                                                                                                                                                                                                                                                                                                                                                                                                                                                                                                                                                                                                                                                                                                                                                                                                                                                                                                                                                                                                                                                                                                                                                                                                                                                                                                                                                                                                                                                                                                                                                                                                                                                                                                                                                                                                                                                                                                                                                                                                                                                                                                |                                           |                                                                  |
| 1601                                                                                                                                                                                                                                                                                                                                                                                                                                                                                                                                                                                                                                                                                                                                                                                                                                                                                                                                                                                                                                                                                                                                                                                                                                                                                                                                                                                                                                                                                                                                                                                                                                                                                                                                                                                                                                                                                                                                                                                                                                                                                                                           | . 40 TOOTH SPROCKET                       |                                                                  |
| 1602(NQT. SHOWN)                                                                                                                                                                                                                                                                                                                                                                                                                                                                                                                                                                                                                                                                                                                                                                                                                                                                                                                                                                                                                                                                                                                                                                                                                                                                                                                                                                                                                                                                                                                                                                                                                                                                                                                                                                                                                                                                                                                                                                                                                                                                                                               | . BEARING BOLT KIT                        | 25                                                               |
| 1606                                                                                                                                                                                                                                                                                                                                                                                                                                                                                                                                                                                                                                                                                                                                                                                                                                                                                                                                                                                                                                                                                                                                                                                                                                                                                                                                                                                                                                                                                                                                                                                                                                                                                                                                                                                                                                                                                                                                                                                                                                                                                                                           | BRAKE DRUM ¼" x I" KEY                    | 240                                                              |
| 1607                                                                                                                                                                                                                                                                                                                                                                                                                                                                                                                                                                                                                                                                                                                                                                                                                                                                                                                                                                                                                                                                                                                                                                                                                                                                                                                                                                                                                                                                                                                                                                                                                                                                                                                                                                                                                                                                                                                                                                                                                                                                                                                           | BEARING, COMPLETE                         | 3 75                                                             |
| 1609                                                                                                                                                                                                                                                                                                                                                                                                                                                                                                                                                                                                                                                                                                                                                                                                                                                                                                                                                                                                                                                                                                                                                                                                                                                                                                                                                                                                                                                                                                                                                                                                                                                                                                                                                                                                                                                                                                                                                                                                                                                                                                                           |                                           |                                                                  |
| 1610                                                                                                                                                                                                                                                                                                                                                                                                                                                                                                                                                                                                                                                                                                                                                                                                                                                                                                                                                                                                                                                                                                                                                                                                                                                                                                                                                                                                                                                                                                                                                                                                                                                                                                                                                                                                                                                                                                                                                                                                                                                                                                                           |                                           |                                                                  |
| 1612                                                                                                                                                                                                                                                                                                                                                                                                                                                                                                                                                                                                                                                                                                                                                                                                                                                                                                                                                                                                                                                                                                                                                                                                                                                                                                                                                                                                                                                                                                                                                                                                                                                                                                                                                                                                                                                                                                                                                                                                                                                                                                                           |                                           |                                                                  |
| 1613                                                                                                                                                                                                                                                                                                                                                                                                                                                                                                                                                                                                                                                                                                                                                                                                                                                                                                                                                                                                                                                                                                                                                                                                                                                                                                                                                                                                                                                                                                                                                                                                                                                                                                                                                                                                                                                                                                                                                                                                                                                                                                                           | AXLE                                      |                                                                  |
| 1614                                                                                                                                                                                                                                                                                                                                                                                                                                                                                                                                                                                                                                                                                                                                                                                                                                                                                                                                                                                                                                                                                                                                                                                                                                                                                                                                                                                                                                                                                                                                                                                                                                                                                                                                                                                                                                                                                                                                                                                                                                                                                                                           | DIFFERENTIAL COMPLETE LESS BEARINGS       |                                                                  |
| 1620(NOT SHOWN)                                                                                                                                                                                                                                                                                                                                                                                                                                                                                                                                                                                                                                                                                                                                                                                                                                                                                                                                                                                                                                                                                                                                                                                                                                                                                                                                                                                                                                                                                                                                                                                                                                                                                                                                                                                                                                                                                                                                                                                                                                                                                                                | MIRROR                                    | 2.00                                                             |
| 1621                                                                                                                                                                                                                                                                                                                                                                                                                                                                                                                                                                                                                                                                                                                                                                                                                                                                                                                                                                                                                                                                                                                                                                                                                                                                                                                                                                                                                                                                                                                                                                                                                                                                                                                                                                                                                                                                                                                                                                                                                                                                                                                           | . FOOT GUARD 2 PASSENGER FIBERGLASS, BLA  | ACK                                                              |
| 1622(NOT SHOWN)                                                                                                                                                                                                                                                                                                                                                                                                                                                                                                                                                                                                                                                                                                                                                                                                                                                                                                                                                                                                                                                                                                                                                                                                                                                                                                                                                                                                                                                                                                                                                                                                                                                                                                                                                                                                                                                                                                                                                                                                                                                                                                                | FOOT GUARD SINGLE SEAT                    | 20.00                                                            |
| 1623(NOT SHOWN)                                                                                                                                                                                                                                                                                                                                                                                                                                                                                                                                                                                                                                                                                                                                                                                                                                                                                                                                                                                                                                                                                                                                                                                                                                                                                                                                                                                                                                                                                                                                                                                                                                                                                                                                                                                                                                                                                                                                                                                                                                                                                                                | SAFETY FLAG                               | 6.00                                                             |
|                                                                                                                                                                                                                                                                                                                                                                                                                                                                                                                                                                                                                                                                                                                                                                                                                                                                                                                                                                                                                                                                                                                                                                                                                                                                                                                                                                                                                                                                                                                                                                                                                                                                                                                                                                                                                                                                                                                                                                                                                                                                                                                                |                                           |                                                                  |