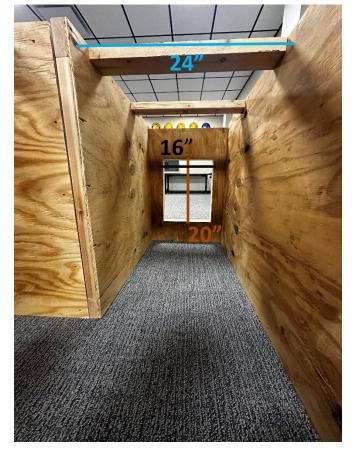

# Pictures of Event Props

Entrance

Exit

## Entrance Exit

Plastic Tube Entrance 18" off floor

Plastic Tube Exit 3" off floor