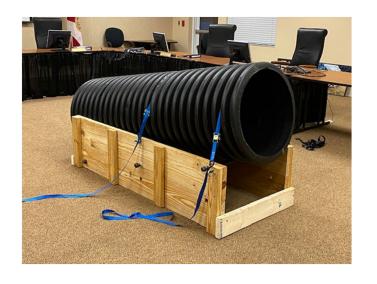

# 2024 Victim Rescue Drill

(Training Props and Diagram)

Actual event props will be built on site at the event. These are rough training props to demonstrate what props will look like.

# Pictures of Event Props

Entrance

Exit

## Entrance Exit

Plastic Tube Entrance 18" off floor

Plastic Tube Exit 3" off floor