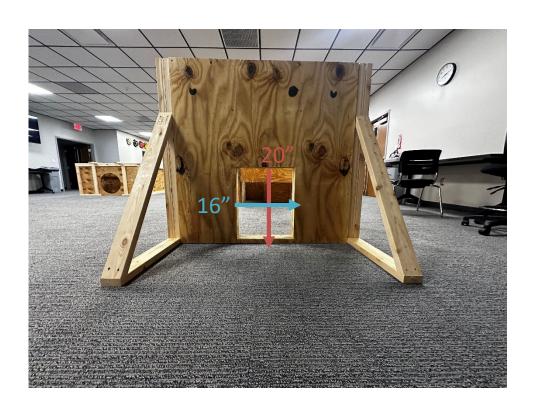

# 2024 Victim Rescue Drill

(Training Props and Diagram)

Actual event props will be built on site at the event. These are rough training props to demonstrate what props will look like.

# Pictures of Event Props

Entrance

Exit