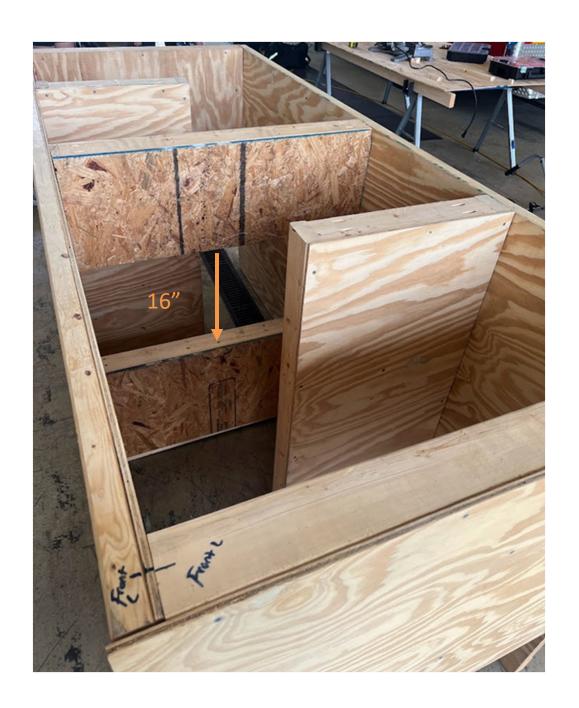

# 2024 Victim Rescue Drill

(Training Props and Diagram)

Actual event props will be built on site at the event. These are rough training props to demonstrate what props will look like.

# Pictures of Event Props

Entrance

Exit