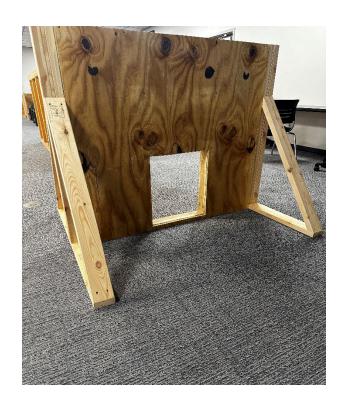

# 2024 Victim Rescue Drill

(Training Props and Diagram)

Actual event props will be built on site at the event. These are rough training props to demonstrate what props will look like.

# Pictures of Event Props

Entrance

Exit