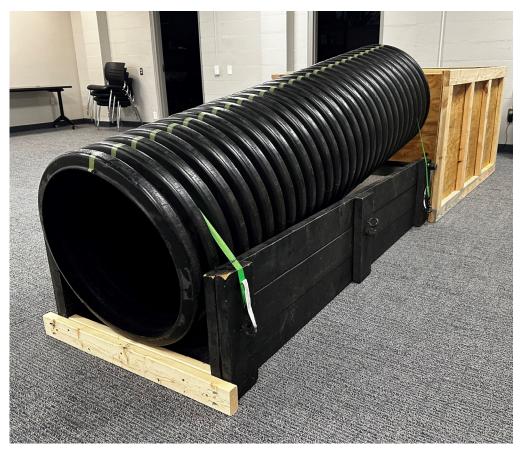

# 2024 Victim Rescue Drill

(Training Props and Diagram)

Actual event props will be built on site at the event. These are rough training props to demonstrate what props will look like.

# Pictures of Event Props

Entrance

Exit

## Entrance Exit

Plastic Tube Entrance 18" off floor

Plastic Tube Exit 3" off floor