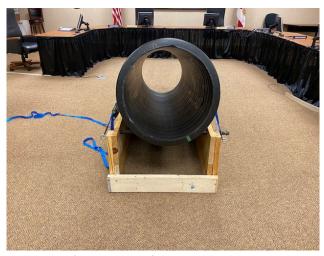

# 2024 Victim Rescue Drill

(Training Props and Diagram)

Actual event props will be built on site at the event. These are rough training props to demonstrate what props will look like.

# Pictures of Event Props

Entrance

Exit

## Entrance Exit

Plastic Tube Entrance 18" off floor

Plastic Tube Exit 3" off floor