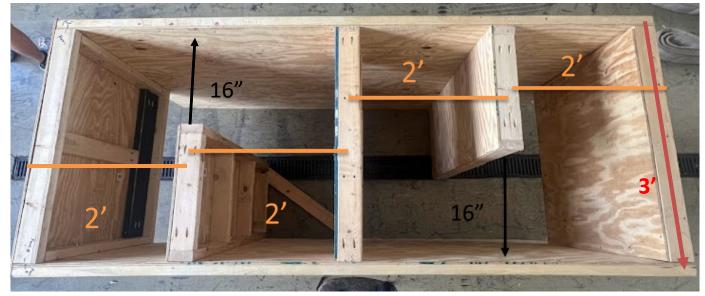

# Victim Rescue Drill Diagram

2024 Summer Gator Fire Games

## Entrance Exit

Plastic Tube Entrance 18" off floor

Plastic Tube Exit 3" off floor