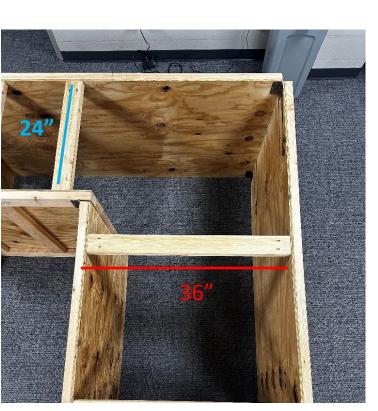

# 2024 Victim Rescue Drill

(Training Props and Diagram)

Actual event props will be built on site at the event. These are rough training props to demonstrate what props will look like.

# Victim Rescue Drill Diagram

2024 Summer Gator Fire Games