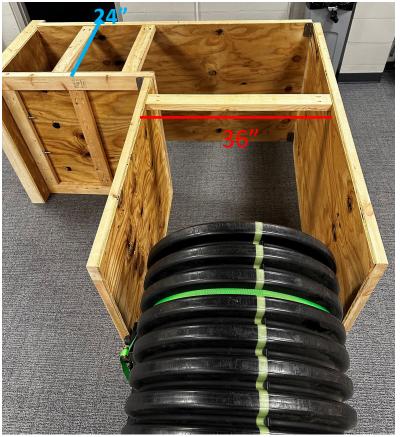

# 2024 Victim Rescue Drill

(Training Props and Diagram)

Actual event props will be built on site at the event. These are rough training props to demonstrate what props will look like.

# Victim Rescue Drill Diagram

2024 Summer Gator Fire Games