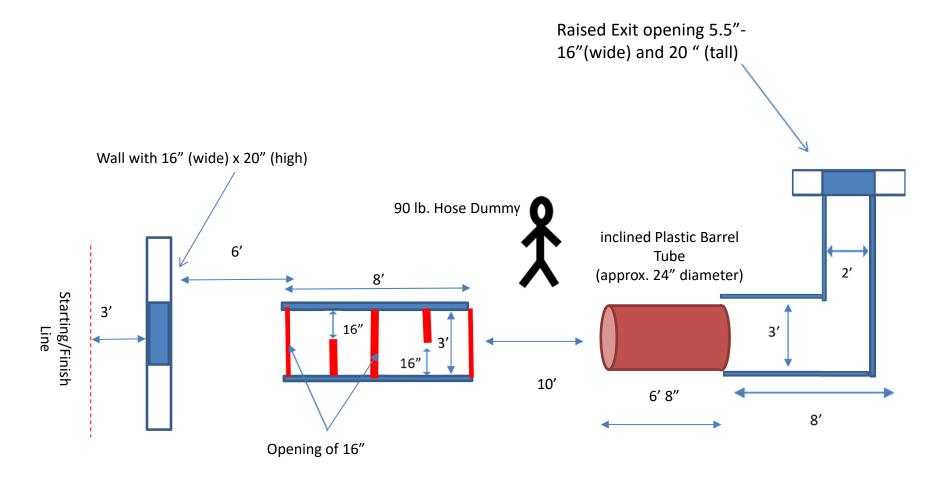

# 2024 Victim Rescue Drill

(Training Props and Diagram)

Actual event props will be built on site at the event. These are rough training props to demonstrate what props will look like.

# Victim Rescue Drill Diagram

2024 Summer Gator Fire Games