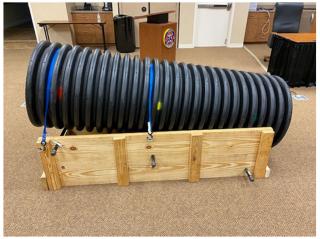

# 2024 Victim Rescue Drill

(Training Props and Diagram)

Actual event props will be built on site at the event. These are rough training props to demonstrate what props will look like.

# Pictures of Event Props

Entrance

Exit

## Entrance Exit

Plastic Tube Entrance 18" off floor

Plastic Tube Exit 3" off floor