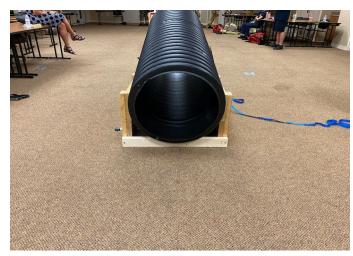

# 2024 Victim Rescue Drill

(Training Props and Diagram)

Actual event props will be built on site at the event. These are rough training props to demonstrate what props will look like.

# Pictures of Event Props

Entrance

Exit

## Entrance Exit

Plastic Tube Entrance 18" off floor

Plastic Tube Exit 3" off floor