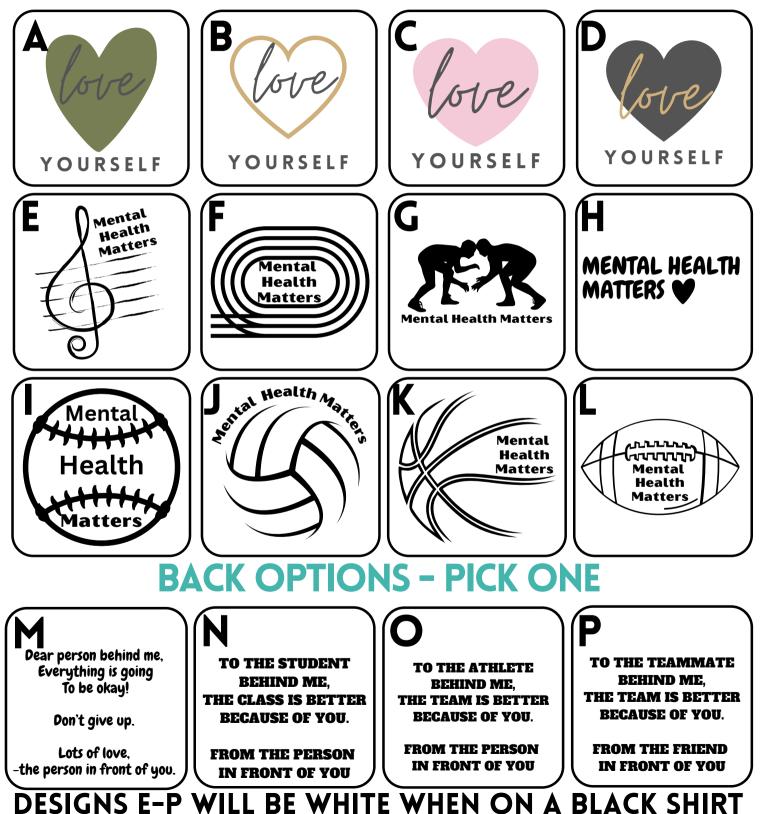

## SHIRT ORDER FORMELLBEING

Sweatshirts \$30 T-Shirts \$20

| 0                                                                                                                                                                       | νσαιστιπισ ψ                |                                             |               | $3 \Psi Z U$        |                                                                                                                                   |                                                                                     |
|-------------------------------------------------------------------------------------------------------------------------------------------------------------------------|-----------------------------|---------------------------------------------|---------------|---------------------|-----------------------------------------------------------------------------------------------------------------------------------|-------------------------------------------------------------------------------------|
| Name                                                                                                                                                                    |                             | Phone _                                     |               |                     |                                                                                                                                   |                                                                                     |
| Address                                                                                                                                                                 |                             |                                             |               |                     |                                                                                                                                   |                                                                                     |
| Payment Method                                                                                                                                                          | Payment Amount              |                                             |               | Paid?               |                                                                                                                                   |                                                                                     |
| Pickup Location                                                                                                                                                         | Mail Package (add \$10)     |                                             |               |                     |                                                                                                                                   |                                                                                     |
| <u>Build your own shirt!</u><br>Choose your favorite designs from the other side to make your shirt fit your style best.<br>Pocket: A-L on Reverse Back: M-P on Reverse |                             |                                             |               |                     |                                                                                                                                   |                                                                                     |
| Gray                                                                                                                                                                    | Shirt Color<br>And Quantity | Pocket<br>(A-L)                             | Back<br>(M-P) | Size<br>(SM-4X)     | Quantity                                                                                                                          | TOTAL<br>COST                                                                       |
|                                                                                                                                                                         |                             |                                             |               |                     |                                                                                                                                   |                                                                                     |
|                                                                                                                                                                         |                             |                                             |               |                     |                                                                                                                                   |                                                                                     |
| Sweatshirt<br>Colors<br>Iray Black                                                                                                                                      |                             |                                             |               |                     |                                                                                                                                   |                                                                                     |
| Black                                                                                                                                                                   |                             |                                             |               |                     |                                                                                                                                   |                                                                                     |
| T-shirt<br>Colors<br>Olive                                                                                                                                              |                             |                                             |               |                     |                                                                                                                                   |                                                                                     |
|                                                                                                                                                                         |                             |                                             |               |                     |                                                                                                                                   |                                                                                     |
|                                                                                                                                                                         | ZES TODDL                   | S: XS TH<br>H: XS TH<br>ER: 2T T<br>NT UPON | HROU          | GH 5/6 Ca<br>JEST k | For Your Info<br>Il sizes available<br>sweatshirts, an<br>olors may vary<br>orand difference<br>Youth are Gild<br>oddler and Infa | e in shirts and<br>Id all colors.<br>slightly due to<br>es. Adult and<br>dan Brand, |
| Additional Notes:                                                                                                                                                       |                             |                                             |               |                     | Skins Ap                                                                                                                          | parel.                                                                              |

## FRONT POCKET AREA OPTIONS - PICK ONE