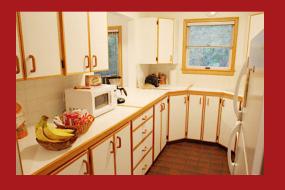

- Silo bedroom on first floor, queen bed
- Open loft with movable screen for privacy— queen and full beds
- Sitting areas in loft, living room, patio and top of silo
- Full kitchen with appliances, cookware, dinnerware, dishwasher
- Bathroom, shower, washer/dryer
- Towels and bedding provided
- Living room with high ceiling, woodland view, electric fireplace
- TV, limited cable, VCR, DVD
- Wi–Fi high-speed internet
- Central heat and air