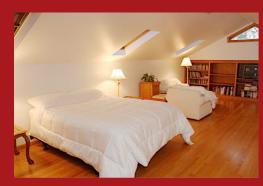

- Silo bedroom on first floor, queen bed
- Open loft with movable screen for privacy— queen and full beds
- Sitting areas in loft, living room, patio and top of silo
- Full kitchen with appliances, cookware, dinnerware, dishwasher
- Bathroom, shower, washer/dryer
- Towels and bedding provided
- Living room with high ceiling, woodland view, electric fireplace
- TV, limited cable, VCR, DVD
- Wi–Fi high-speed internet
- Central heat and air