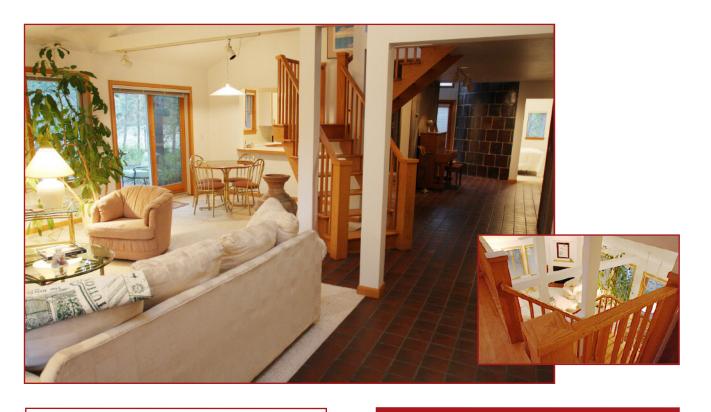

- Silo bedroom on first floor, queen bed
- Open loft with movable screen for privacy— queen and full beds
- Sitting areas in loft, living room, patio and top of silo
- Full kitchen with appliances, cookware, dinnerware, dishwasher
- Bathroom, shower, washer/dryer
- Towels and bedding provided
- Living room with high ceiling, woodland view, electric fireplace
- TV, limited cable, VCR, DVD
- Wi–Fi high-speed internet
- Central heat and air