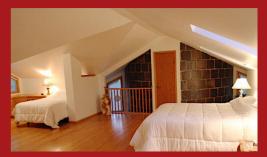

- Silo bedroom on first floor, queen bed
- Open loft with movable screen for privacy— queen and full beds
- Sitting areas in loft, living room, patio and top of silo
- Full kitchen with appliances, cookware, dinnerware, dishwasher
- Bathroom, shower, washer/dryer
- Towels and bedding provided
- Living room with high ceiling, woodland view, electric fireplace
- TV, limited cable, VCR, DVD
- Wi–Fi high-speed internet
- Central heat and air