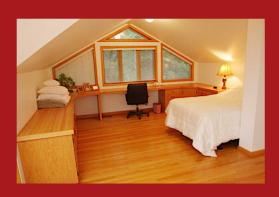

- Silo bedroom on first floor, queen bed
- Open loft with movable screen for privacy— queen and full beds
- Sitting areas in loft, living room, patio and top of silo
- Full kitchen with appliances, cookware, dinnerware, dishwasher
- Bathroom, shower, washer/dryer
- Towels and bedding provided
- Living room with high ceiling, woodland view, electric fireplace
- TV, limited cable, VCR, DVD
- Wi–Fi high-speed internet
- Central heat and air