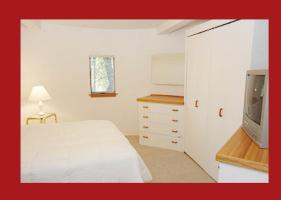

- Silo bedroom on first floor, queen bed
- Open loft with movable screen for privacy— queen and full beds
- Sitting areas in loft, living room, patio and top of silo
- Full kitchen with appliances, cookware, dinnerware, dishwasher
- Bathroom, shower, washer/dryer
- Towels and bedding provided
- Living room with high ceiling, woodland view, electric fireplace
- TV, limited cable, VCR, DVD
- Wi–Fi high-speed internet
- Central heat and air