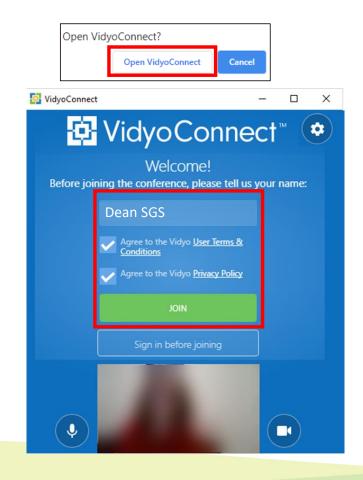

#### First time only

Usage of Vidyo's cloud services is subject to Vidyo's User Terms & Conditions and Privacy Policy. Please indicate your agreement with each of these by checking below and then clicking Continue. You may return to review these agreements or change your response at any time by going to Settings.