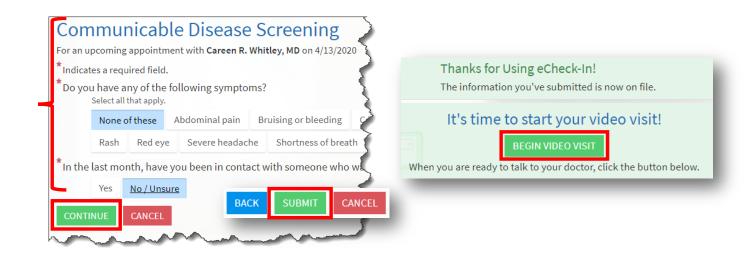

#### First time only

Usage of Vidyo's cloud services is subject to Vidyo's User Terms & Conditions and Privacy Policy. Please indicate your agreement with each of these by checking below and then clicking Continue. You may return to review these agreements or change your response at any time by going to Settings.