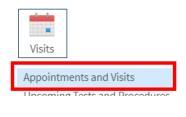

Mobile Device VidyoConnect Download

### https://hpmg.health.vidyoconnect.com





# Desktop/Laptop VidyoConnect Download



# https://hpmg.health.vidyoconnect.com





## Desktop/Laptop VidyoConnect Download













# Patient & Provider Mobile Device Connection































#### First time only

Usage of Vidyo's cloud services is subject to Vidyo's User Terms & Conditions and Privacy Policy. Please indicate your agreement with each of these by checking below and then clicking Continue. You may return to review these agreements or change your response at any time by going to Settings.





"VidyoConnect" Would Like
to Access the Microphone
Used for video conferencing

Don't Allow

OK







# Patient & Provider Laptop/Desktop Connection



## www.myhillchart.com





APR
13
Won
Video Visit with Careen R. Whitley, MD
4 Starts at 9:00 AM PDT (15 minutes)
DETAILS

DETAILS