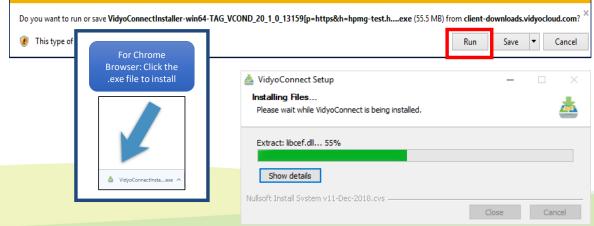

# **Tip Sheets & Videos**



# Preparation

VidyoConnect Download (one-time only)



# Mobile Device VidyoConnect Download

### https://hpmg.health.vidyoconnect.com





# Desktop/Laptop VidyoConnect Download



# https://hpmg.health.vidyoconnect.com





## Desktop/Laptop VidyoConnect Download













# Patient & Provider Mobile Device Connection































#### First time only

Usage of Vidyo's cloud services is subject to Vidyo's User Terms & Conditions and Privacy Policy. Please indicate your agreement with each of these by checking below and then clicking Continue. You may return to review these agreements or change your response at any time by going to Settings.





"VidyoConnect" Would Like
to Access the Microphone
Used for video conferencing

Don't Allow

OK







# Patient & Provider Laptop/Desktop Connection



## www.myhillchart.com





APR
13
Won
Video Visit with Careen R. Whitley, MD
4 Starts at 9:00 AM PDT (15 minutes)
DETAILS

DETAILS