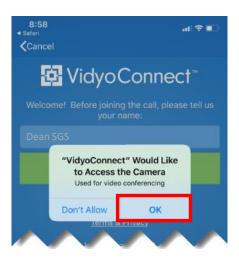

"VidyoConnect" Would Like
to Access the Microphone
Used for video conferencing

Don't Allow

OK