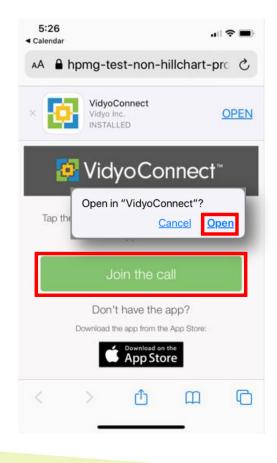

# Patient & Provider Mobile Device Connection

#### First time only

Usage of Vidyo's cloud services is subject to Vidyo's User Terms & Conditions and Privacy Policy. Please indicate your agreement with each of these by checking below and then clicking Continue. You may return to review these agreements or change your response at any time by going to Settings.