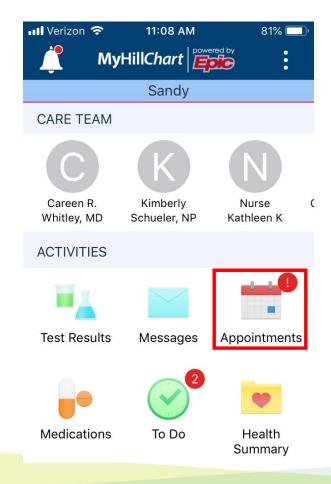

# **Tip Sheets & Videos**



# Preparation

VidyoConnect Download (one-time only)



# Mobile Device VidyoConnect Download

### https://hpmg.health.vidyoconnect.com





# Desktop/Laptop VidyoConnect Download



# https://hpmg.health.vidyoconnect.com





## Desktop/Laptop VidyoConnect Download













# Patient & Provider Mobile Device Connection































#### First time only

Usage of Vidyo's cloud services is subject to Vidyo's User Terms & Conditions and Privacy Policy. Please indicate your agreement with each of these by checking below and then clicking Continue. You may return to review these agreements or change your response at any time by going to Settings.





"VidyoConnect" Would Like
to Access the Microphone
Used for video conferencing

Don't Allow

OK







# Patient & Provider Laptop/Desktop Connection



## www.myhillchart.com





APR
13
Won
Video Visit with Careen R. Whitley, MD
4 Starts at 9:00 AM PDT (15 minutes)
DETAILS

DETAILS