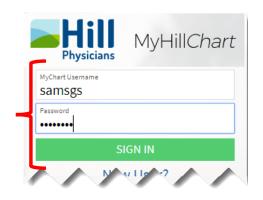

# Patient & Provider Laptop/Desktop Connection

## www.myhillchart.com

APR
13
Won
Video Visit with Careen R. Whitley, MD
4 Starts at 9:00 AM PDT (15 minutes)
DETAILS

DETAILS