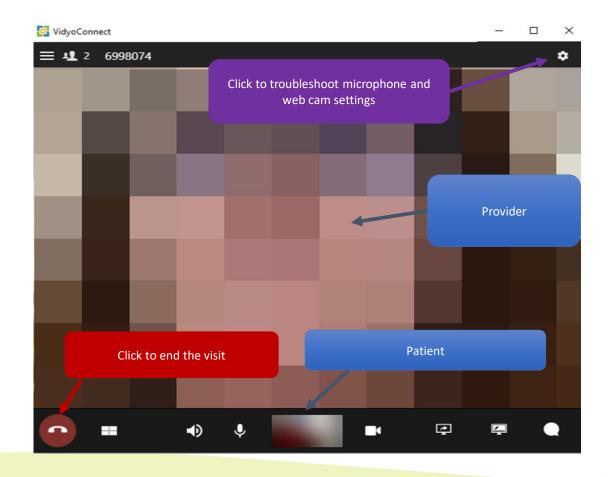

nload



# https://hpmg.health.vidyoconnect.com





## Desktop/Laptop VidyoConnect Download













# Patient & Provider Mobile Device Connection































#### First time only

Usage of Vidyo's cloud services is subject to Vidyo's User Terms & Conditions and Privacy Policy. Please indicate your agreement with each of these by checking below and then clicking Continue. You may return to review these agreements or change your response at any time by going to Settings.





"VidyoConnect" Would Like
to Access the Microphone
Used for video conferencing

Don't Allow

OK







# Patient & Provider Laptop/Desktop Connection



## www.myhillchart.com





APR
13
Won
Video Visit with Careen R. Whitley, MD
4 Starts at 9:00 AM PDT (15 minutes)
DETAILS

DETAILS